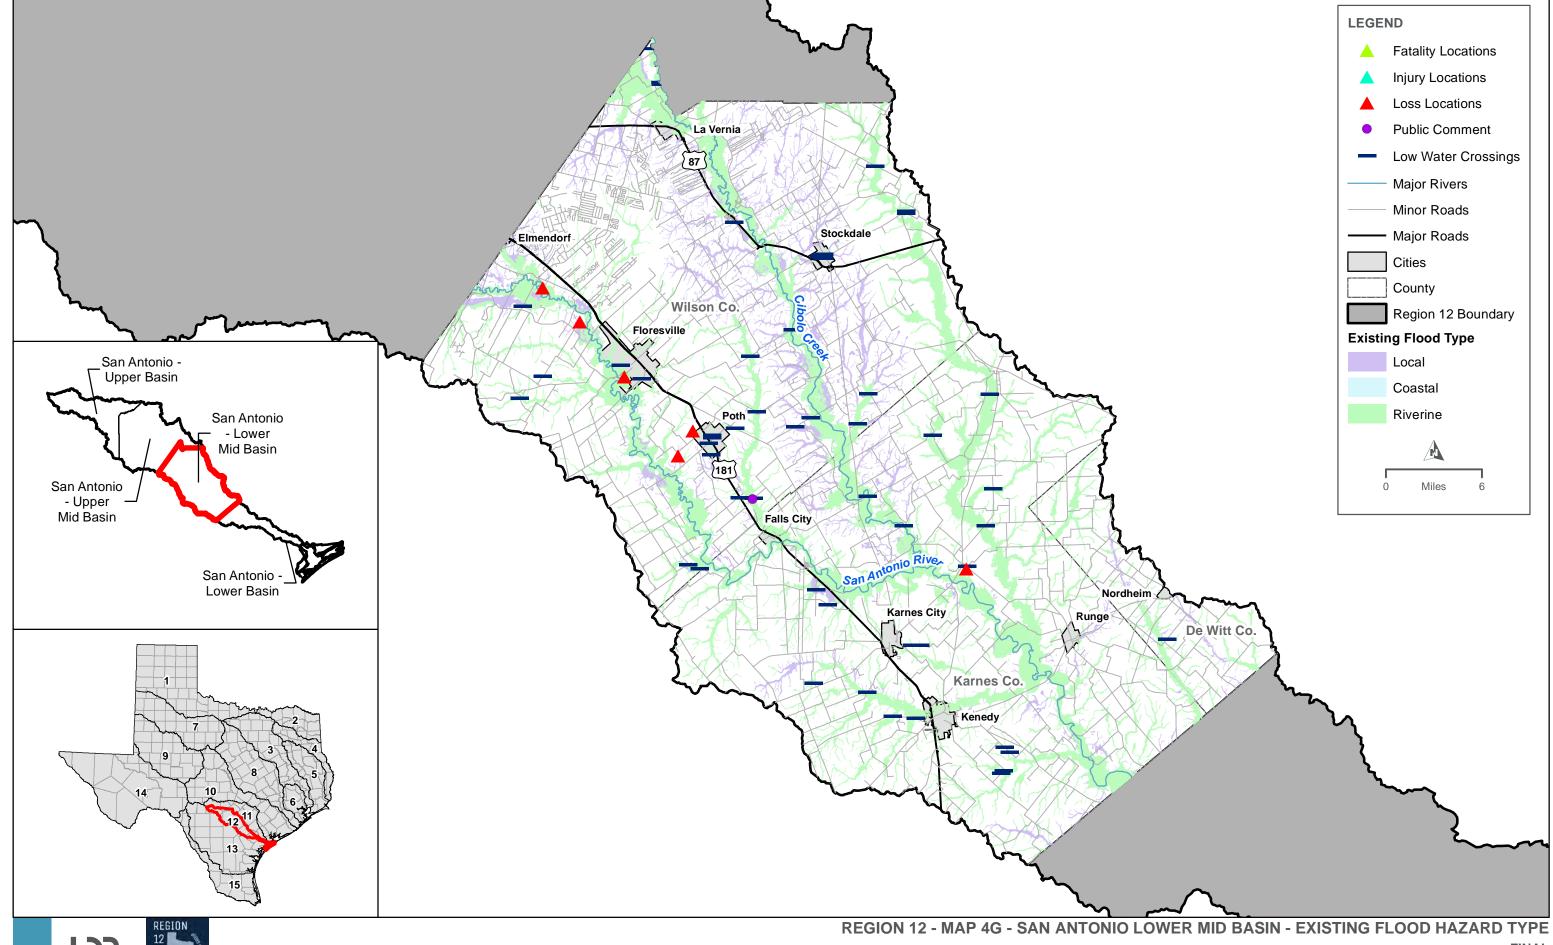

## Appendix A. Tables

- **Table 1. Existing Infrastructure Summary Table**
- **Table 2. Summary of Proposed or Ongoing Flood Mitigation Projects**
- **Table 3. Existing Condition Flood Risk Summary Table**
- Table 5. Future Condition Flood Risk Summary Table, By County
- **Table 6. Existing Floodplain Management Practices**
- Table 11. Regional Flood Plan Flood Mitigation and Floodplain Management Goals
- Table 12. Potential Flood Management Evaluations Identified by RFPG
- Table 13. Potentially Feasible Flood Mitigation Projects Identified by RFPG
- Table 14. Potentially Feasible Flood Management Strategies Identified by RFPG
- Table 15. Flood Management Evaluations Recommended by RFPG
- Table 16. Potentially Feasible Flood Mitigation Projects Recommended by RFPG
- Table 17. Potentially Feasible Flood Management Strategies Recommended by RFPG
- Table 19. FMS, FMP, FME Funding Survey