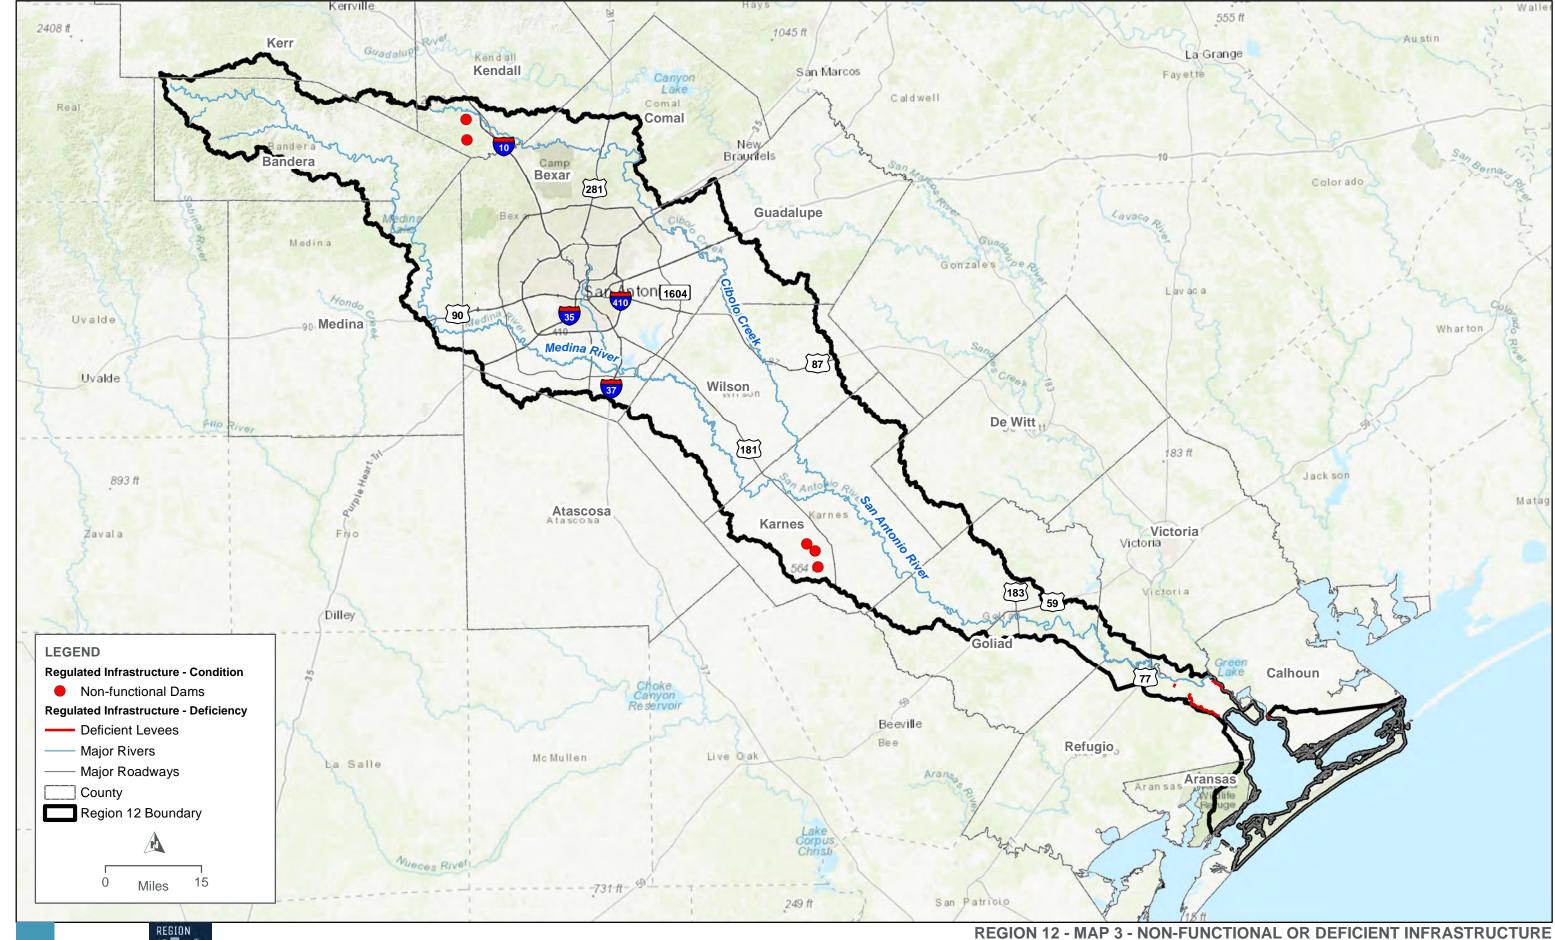

Task 4A Flood Mitigation Needs Analysis)

- Map 16. Extent of Potential Flood Management Evaluations and Existing Mapping Needs (2.4.B Task 4B- Identification and Evaluation of Potential Flood Management Evaluations and Potentially Feasible Flood Management Strategies and Flood Mitigation Projects)
- Map 17. Extent of Potential Flood Mitigation Projects (2.4.B Task 4B)
- Map 18. Extent of Potential Flood Management Strategies (2.4.B Task 4B)
- Map 19. Recommended Flood Management Evaluations (2.5.A Flood Management Evaluations)
- Map 20. Recommended Flood Mitigation Projects (2.5.B Flood Mitigation Projects)
- Map 21. Recommended Flood Management Strategies (2.5.C Flood Management Strategies)
- Map 22. Model Coverage (2.4.C Task 4C Prepare and Submit Technical Memorandum)



**FINAL** 











REGION 12



HOR REGION

REGION 12 - MAP 4D - SAN ANTONIO LOWER BASIN - EXISTING FLOOD HAZARD



**FINAL** 





HDR 12

FINAL



FOR REGION

REGION 12 - MAP 4H - SAN ANTONIO LOWER BASIN - EXISTING FLOOD HAZARD TYPE



REGION 12 - MAP 5 - EXISTING CONDITIONS FLOOD HAZARD KNOWN DATA GAPS
FINAL

H: ZAPROJECTS\TWDB\TWDB\_RFPG\TRFP2023\_REGION12\_ELECTRONICFILES\\_HDR\_\_WORKING\MAP\_DOCS\EXHIBITS\TM\_FIGURES\MAP5\_EXISTGAPMAP\_11X17.MXD - USER: PDUNNING - DATE: 12/29/2022



FOR REGION 12

REGION 12 - MAP 6 - EXISTING CONDITION EXPOSURE ANALYSIS





REGION 12 - MAP 7 - EXISTING CONDITION FLOOD VULNERABILITY ANALYSIS (SVI > 0.75)



**REGION 12 - MAP 8A - SAN ANTONIO UPPER BASIN - FUTURE FLOOD HAZARD** 





12 September 1997



FOR REGION 12 PROGRAM

**REGION 12 - MAP 8D - SAN ANTONI