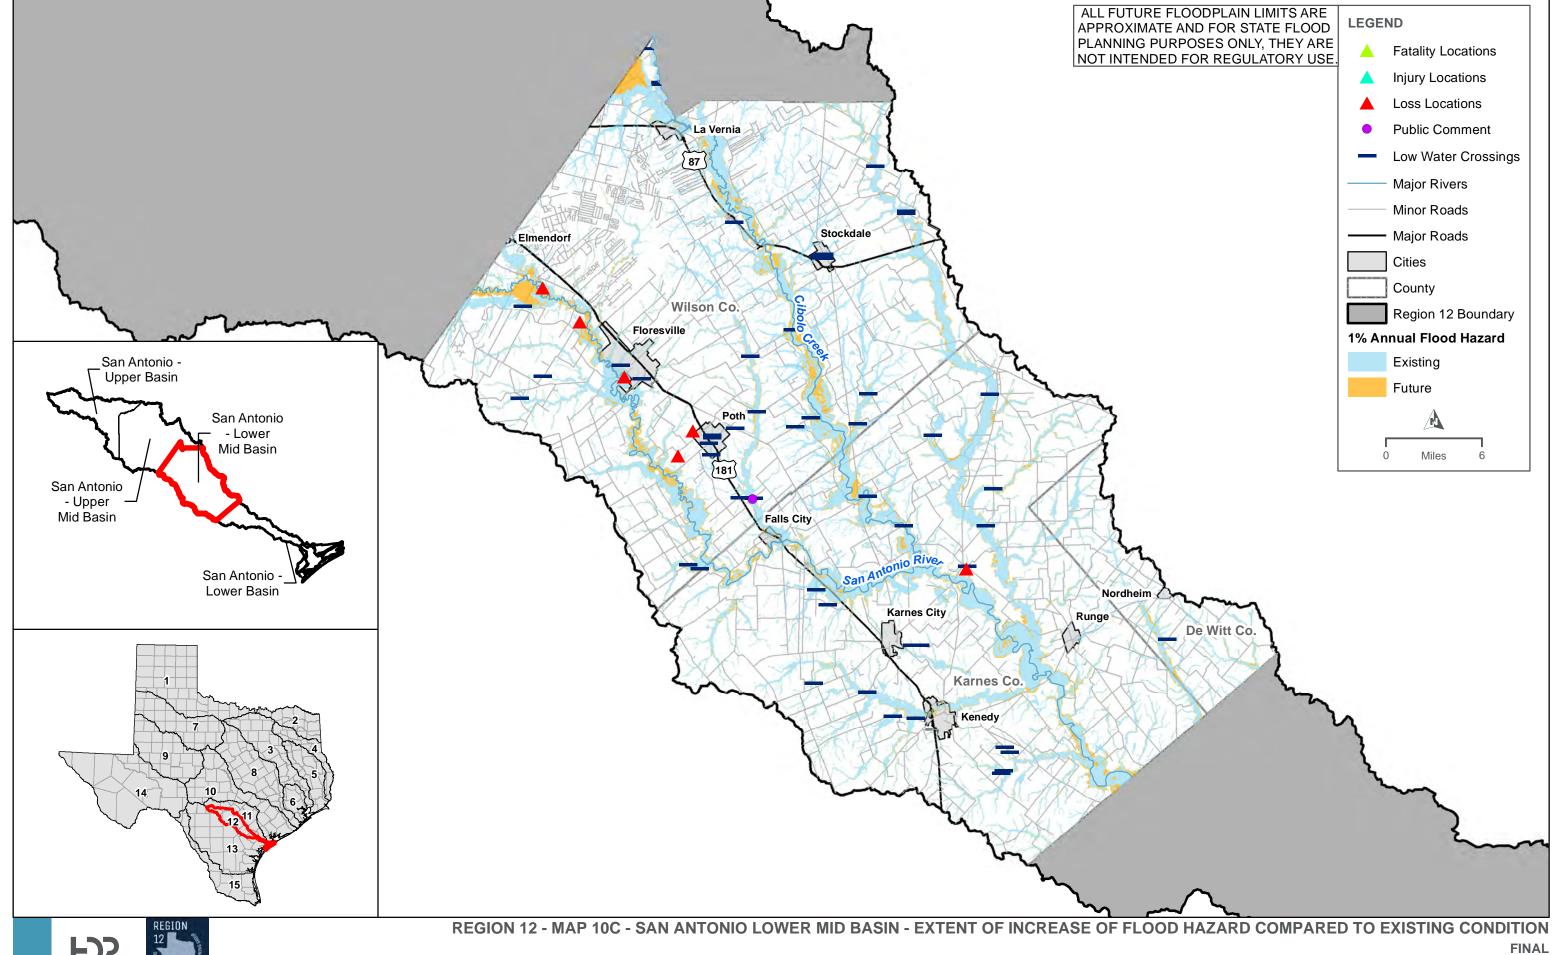

## Appendix A. Tables

- **Table 1. Existing Infrastructure Summary Table**
- **Table 2. Summary of Proposed or Ongoing Flood Mitigation Projects**
- **Table 3. Existing Condition Flood Risk Summary Table**
- Table 5. Future Condition Flood Risk Summary Table, By County
- **Table 6. Existing Floodplain Management Practices**
- Table 11. Regional Flood Plan Flood Mitigation and Floodplain Management Goals
- Table 12. Potential Flood Management Evaluations Identified by RFPG
- Table 13. Potentially Feasible Flood Mitigation Projects Identified by RFPG
- Table 14. Potentially Feasible Flood Management Strategies Identified by RFPG
- Table 15. Flood Management Evaluations Recommended by RFPG
- Table 16. Potentially Feasible Flood Mitigation Projects Recommended by RFPG
- Table 17. Potentially Feasible Flood Management Strategies Recommended by RFPG
- Table 19. FMS, FMP, FME Funding Survey