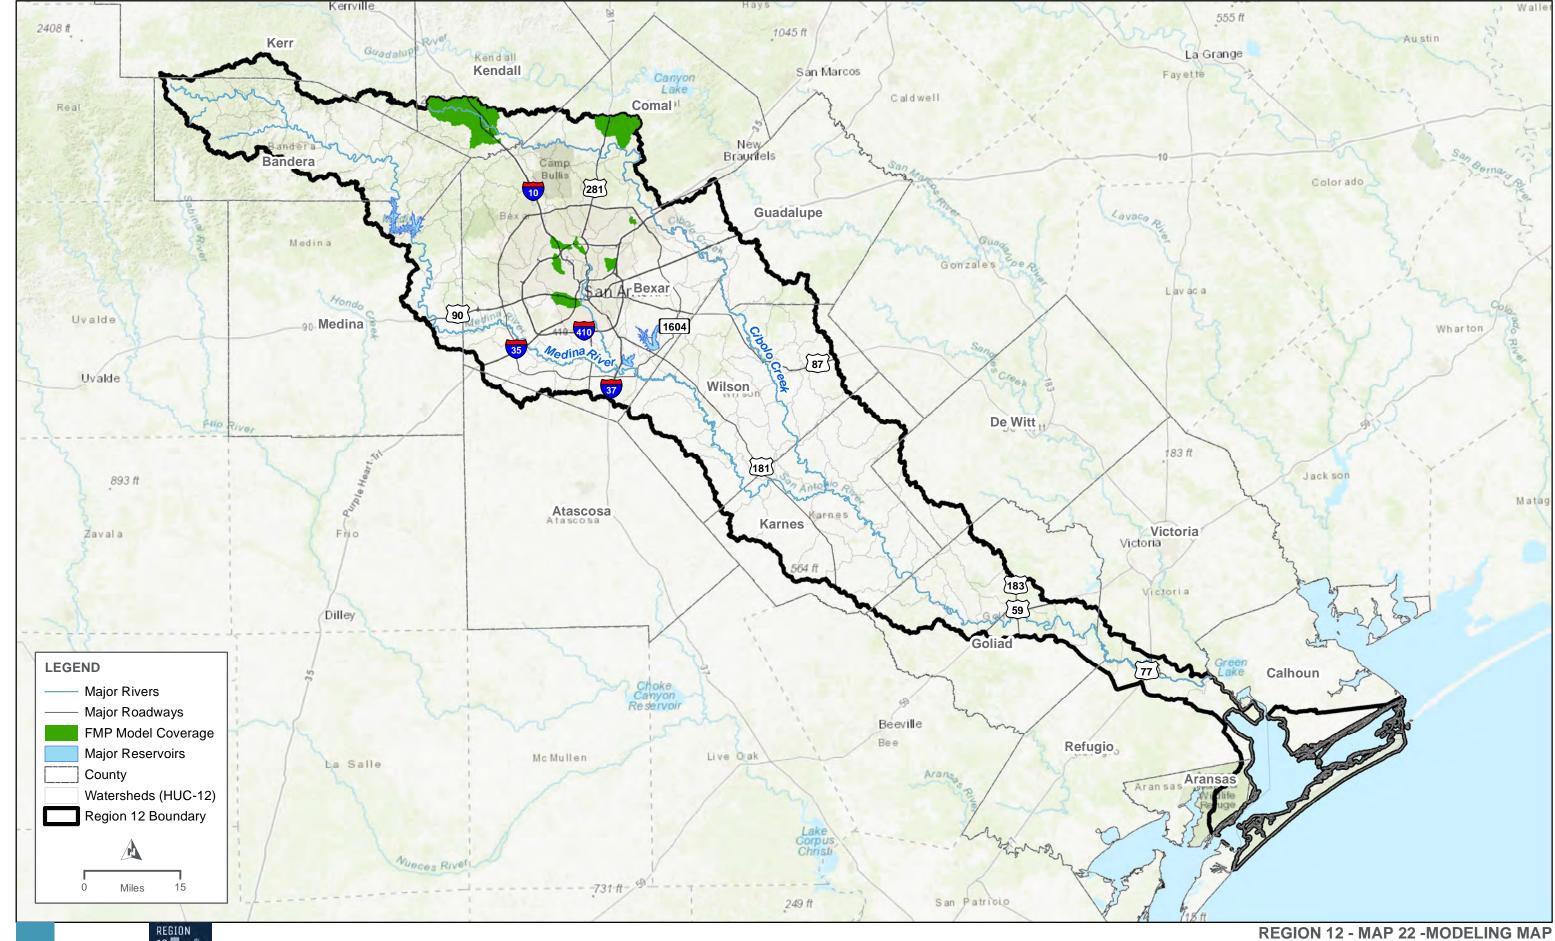

## Appendix A. Tables

- **Table 1. Existing Infrastructure Summary Table**
- **Table 2. Summary of Proposed or Ongoing Flood Mitigation Projects**
- **Table 3. Existing Condition Flood Risk Summary Table**
- Table 5. Future Condition Flood Risk Summary Table, By County
- **Table 6. Existing Floodplain Management Practices**
- Table 11. Regional Flood Plan Flood Mitigation and Floodplain Management Goals
- Table 12. Potential Flood Management Evaluations Identified by RFPG
- Table 13. Potentially Feasible Flood Mitigation Projects Identified by RFPG
- Table 14. Potentially Feasible Flood Management Strategies Identified by RFPG
- Table 15. Flood Management Evaluations Recommended by RFPG
- Table 16. Potentially Feasible Flood Mitigation Projects Recommended by RFPG
- Table 17. Potentially Feasible Flood Management Strategies Recommended by RFPG
- Table 19. FMS, FMP, FME Funding Survey