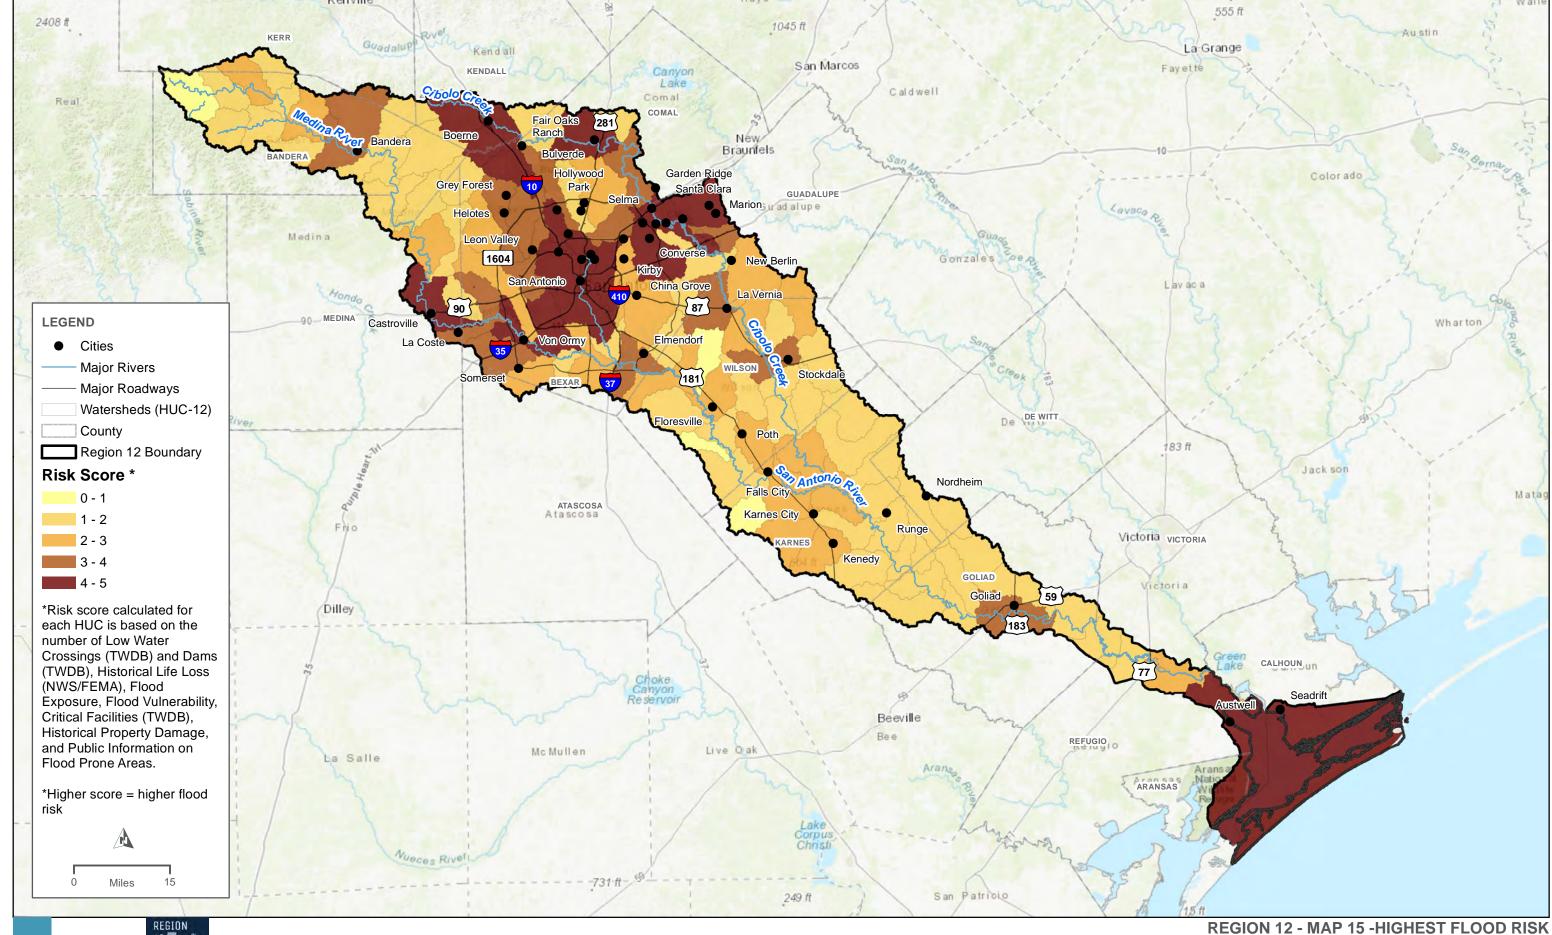

WER BASIN - FUTURE FLOOD HAZARD** 









REGION 12

REGION 12 - MAP 8H - SAN ANTONIO LOWER BASIN - FUTURE FLOOD HAZARD TYPE











PR REGION 12

REGION 12 - MAP 10D - SAN ANTONIO LOWER BASIN - EXTENT OF INCREASE OF FLOOD HAZARD COMPARED TO EXISTING CONDITION



-DR REGION







FOR REGION 12

REGION 12 - MAP 10H - SAN ANTONIO LOWER BASIN - EXTENT OF INCREASE OF FLOOD HAZARD COMPARED TO EXISTING CONDITION





**REGION 12 - MAP 11 - FUTURE CONDITION EXPOSURE ANALYSIS** 





REGION 12 - MAP 12 - FUTURE CONDITION VULNERABILITY ANALYSIS (SVI > 0.75)



SIRFP2023\_REGION12\_ELECTRONICFILES\\_HDR\_WORKING\MAP\_DOCS\EXHIBITS\TM\_FIGURES\MAP13\_FLOODPLAINMANAGEMENTPRACTICES\MAP\_11X17.MXD - USER: PDUNNING - DATE: 12/30/2022



REGION 12

REGION 12 - MAP 14 - GREATEST GAPS AND RISK SCORE







REGION 12 - MAP 16B - MODELING GAPS AND FLOOD MANAGEMENT EVALUATIONS
FINAL

HOR 12



EGION 12 - MAP 10C - MODELING GAPS AND FLOOD MANAGEMENT EVALUATIONS EXISTING



2 ELECTRONICEILES, HDD WORKINGMAR DOCSEVHIRITSTM EIGHRESMART, DEGIONAL EMR 11717 MYD.



REGION 12 - MAP 18 - FLOOD MANAGEMENT STRATEGIES
FINAL

FOR The second s



**REGION 12 - MAP 19 - RECOMMENDED FLOOD MANAGEMENT EVALUATIONS** 



**REGION 12 - MAP 20 - RECOMMENDED FLOOD MANAGEMENT PROJECTS** 





REGION 12 - MAP 22 -MODELING MAP FINAL

**HOR** 12



# Appendix C. Public Outreach Meeting Reports

San Antonio RFPG Public Meeting – Bandera County

San Antonio RFPG Public Meeting - St. Hedwig

San Antonio RFPG Public Meeting - Virtual

San Antonio RFPG Public Meeting – San Antonio

San Antonio RFPG Public Meeting – Sch