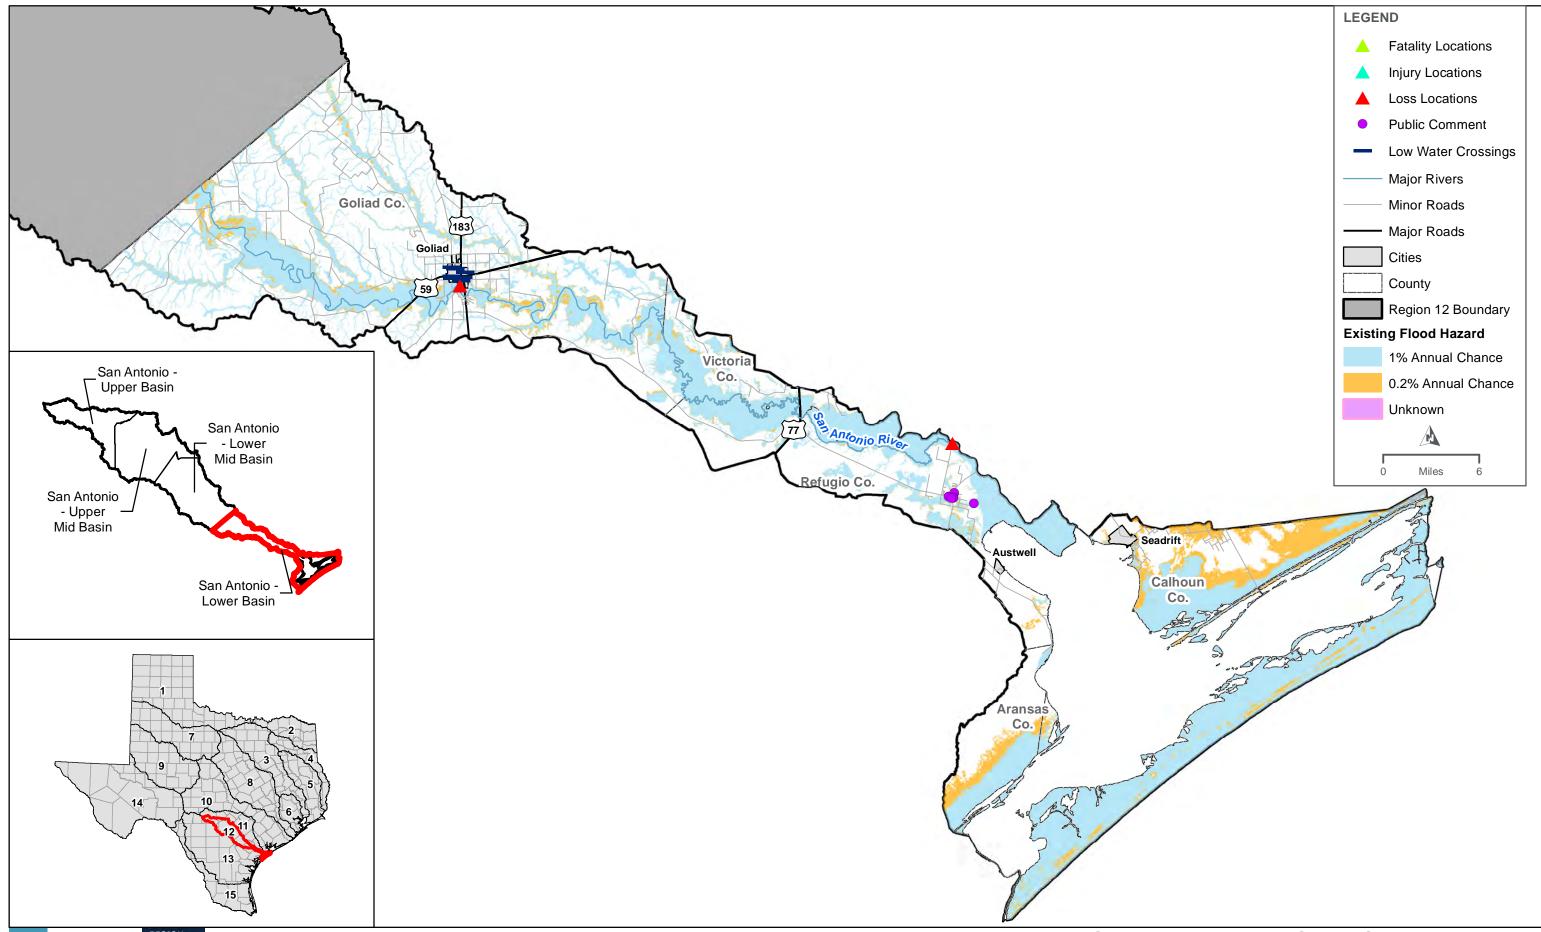

ation Needs Analysis)

- Map 16. Extent of Potential Flood Management Evaluations and Existing Mapping Needs (2.4.B Task 4B- Identification and Evaluation of Potential Flood Management Evaluations and Potentially Feasible Flood Management Strategies and Flood Mitigation Projects)
- Map 17. Extent of Potential Flood Mitigation Projects (2.4.B Task 4B)
- Map 18. Extent of Potential Flood Management Strategies (2.4.B Task 4B)
- Map 19. Recommended Flood Management Evaluations (2.5.A Flood Management Evaluations)
- Map 20. Recommended Flood Mitigation Projects (2.5.B Flood Mitigation Projects)
- Map 21. Recommended Flood Management Strategies (2.5.C Flood Management Strategies)
- Map 22. Model Coverage (2.4.C Task 4C Prepare and Submit Technical Memorandum)



**FINAL** 











REGION 12



HOR REGION

REGION 12 - MAP 4D - SAN ANTONIO LOWER BASIN - EXISTING FLOOD HAZARD



**FINAL** 





HDR 12

FINAL



FOR REGION

REGION 12 - MAP 4H - SAN ANTONIO LOWER BASIN - EXISTING FLOOD HAZARD TYPE



REGION 12 - MAP 5 - EXISTING CONDITIONS FLOOD HAZARD KNOWN DATA GAPS
FINAL

H: ZAPROJECTS\TWDB\TWDB\_RFPG\TRFP2023\_REGION12\_ELECTRONICFILES\\_HDR\_\_WORKING\MAP\_DOCS\EXHIBITS\TM\_FIGURES\MAP5\_EXISTGAPMAP\_11X17.MXD - USER: PDUNNING - DATE: 12/29/2022



FOR REGION 12

REGION 12 - MAP 6 - EXISTING CONDITION EXPOSURE ANALYSIS





REGION 12 - MAP 7 - EXISTING CONDITION FLOOD VULNERABILITY ANALYSIS (SVI > 0.75)



**REGION 12 - MAP 8A - SAN ANTONIO UPPER BASIN - FUTURE FLOOD HAZARD** 





12 September 1997



FOR REGION 12 PROGRAM

**REGION 12 - MAP 8D - SAN ANTONIO LOWER BASIN - FUT