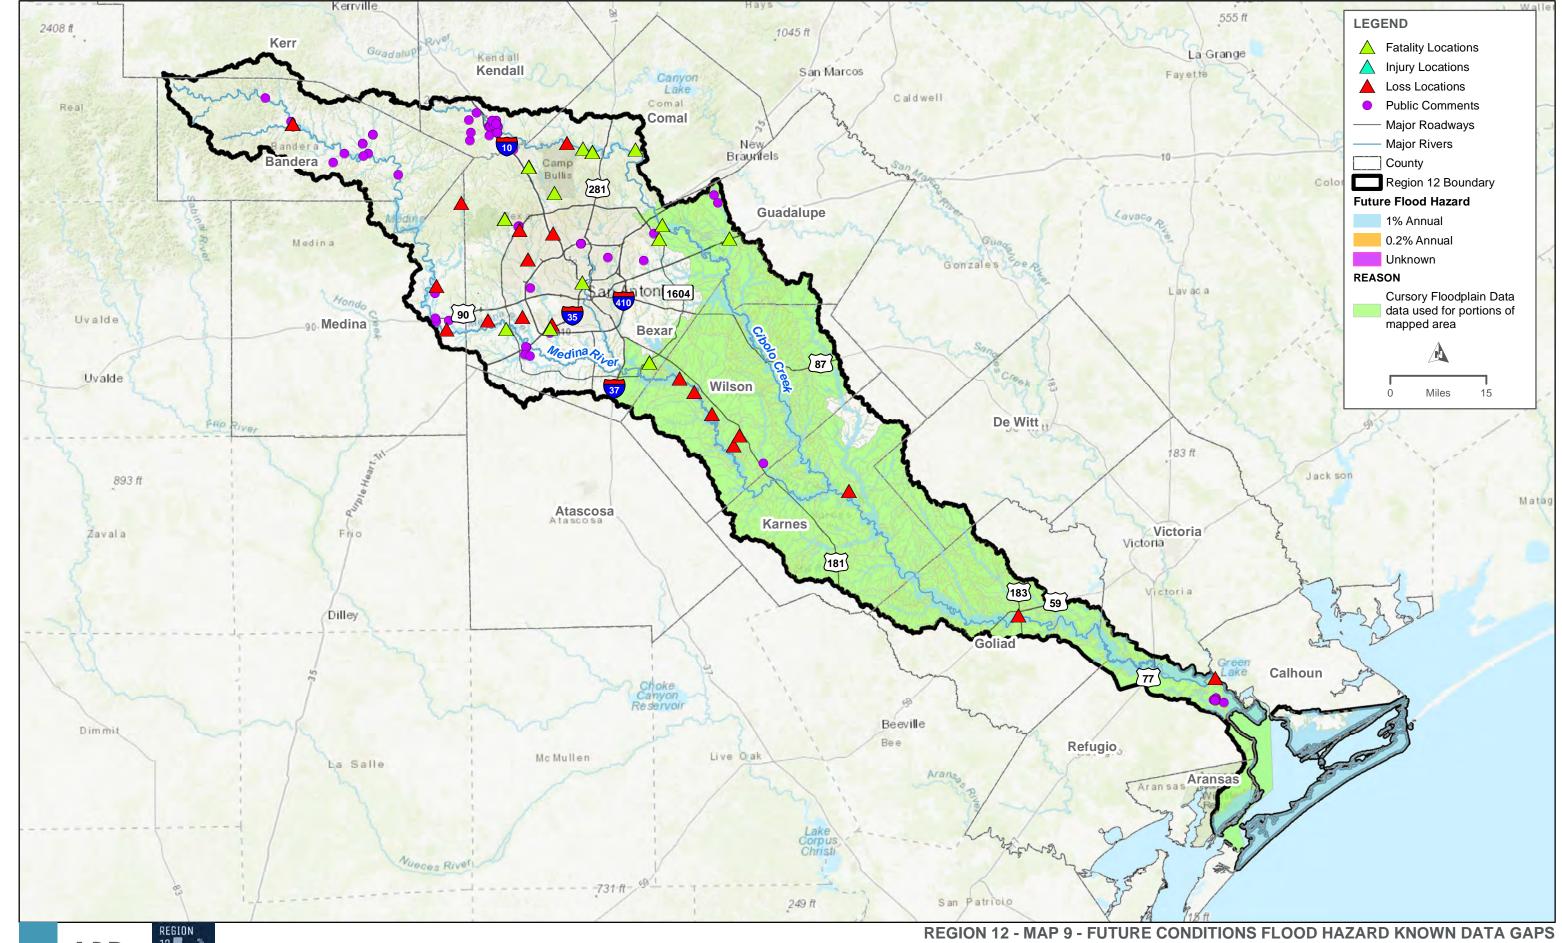

AL



FOR REGION

REGION 12 - MAP 4H - SAN ANTONIO LOWER BASIN - EXISTING FLOOD HAZARD TYPE



REGION 12 - MAP 5 - EXISTING CONDITIONS FLOOD HAZARD KNOWN DATA GAPS
FINAL

H: ZAPROJECTS\TWDB\TWDB\_RFPG\TRFP2023\_REGION12\_ELECTRONICFILES\\_HDR\_\_WORKING\MAP\_DOCS\EXHIBITS\TM\_FIGURES\MAP5\_EXISTGAPMAP\_11X17.MXD - USER: PDUNNING - DATE: 12/29/2022



FOR REGION 12

REGION 12 - MAP 6 - EXISTING CONDITION EXPOSURE ANALYSIS





REGION 12 - MAP 7 - EXISTING CONDITION FLOOD VULNERABILITY ANALYSIS (SVI > 0.75)



**REGION 12 - MAP 8A - SAN ANTONIO UPPER BASIN - FUTURE FLOOD HAZARD** 





12 September 1997



FOR REGION 12 PROGRAM

**REGION 12 - MAP 8D - SAN ANTONIO LOWER BASIN - FUTURE FLOOD HAZARD** 









REGION 12

REGION 12 - MAP 8H - SAN ANTONIO LOWER BASIN - FUTURE FLOOD HAZARD TYPE











PR REGION 12

REGION 12 - MAP 10D - SAN ANTONIO LOWER BASIN - EXTENT OF INCREASE OF FLOOD HAZARD COMPARED TO EXISTING CONDITION



-DR REGION







FOR REGION 12

REGION 12 - MAP 10H - SAN ANTONIO LOWER BASIN - EXTENT OF INCREASE OF FLOOD HAZARD COMPARED TO EXISTING CONDITION





**REGION 12 - MAP 11 - FUTURE CONDITION EXPOSURE ANALYSIS** 





REGION 12 - MAP 12 - FUTURE CONDITION VULNERABILITY ANALYSIS (SVI > 0.75)



SIRFP2023\_REGION12\_ELECTRONICFILES\\_HDR\_WORKING\MAP\_DOCS\EXHIBITS\TM\_FIGURES\MAP13\_FLOODPLAINMANAGEMENTPRACTICES\MAP\_11X17.MXD - USER: PDUNNING - DATE: 12/30/2022



REGION 12

REGION 12 - MAP 14 - GREATEST GAPS AND RISK SCORE







REGION 12 - MAP 16B - MODELING GAPS AND FLOOD MANAGEMENT EVALUATIONS
FINAL

HOR 12



EGION 12 - MAP 10C - MODELING GAPS A