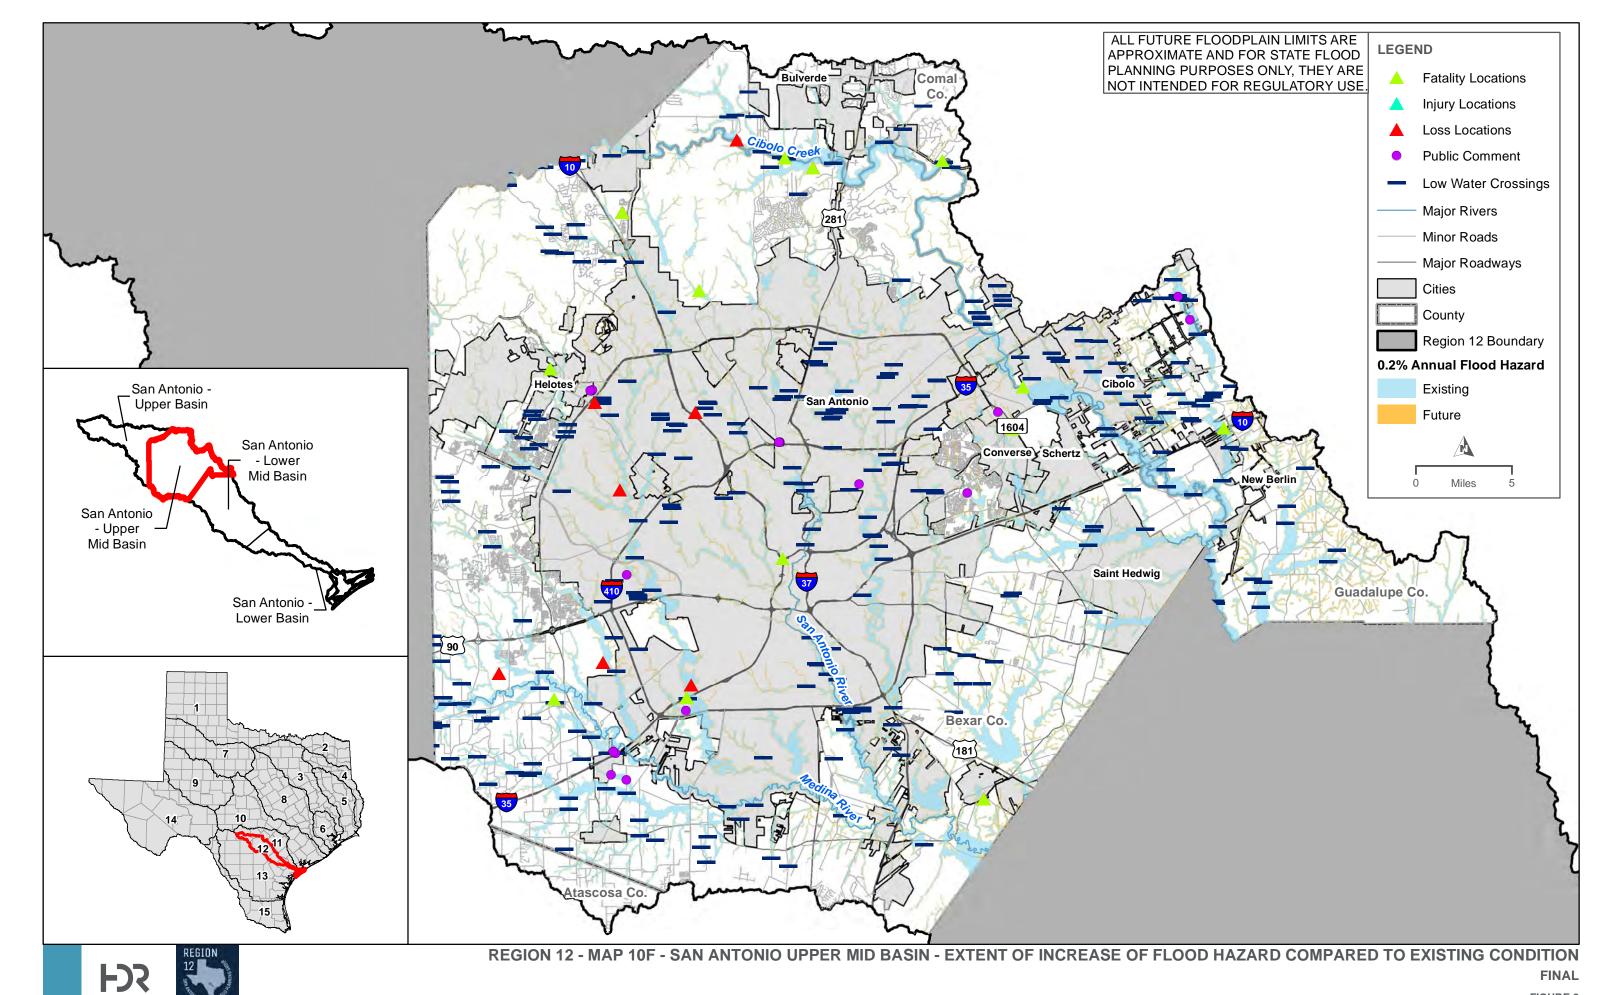

## Appendix A. Tables

- **Table 1. Existing Infrastructure Summary Table**
- **Table 2. Summary of Proposed or Ongoing Flood Mitigation Projects**
- **Table 3. Existing Condition Flood Risk Summary Table**
- Table 5. Future Condition Flood Risk Summary Table, By County
- **Table 6. Existing Floodplain Management Practices**
- Table 11. Regional Flood Plan Flood Mitigation and Floodplain Management Goals
- Table 12. Potential Flood Management Evaluations Identified by RFPG
- Table 13. Potentially Feasible Flood Mitigation Projects Identified by RFPG
- Table 14. Potentially Feasible Flood Management Strategies Identified by RFPG
- Table 15. Flood Management Evaluations Recommended by RFPG
- Table 16. Potentially Feasible Flood Mitigation Projects Recommended by RFPG
- Table 17. Potentially Feasible Flood Management Strategies Recommended by RFPG
- Table 19. FMS, FMP, FME Funding Survey