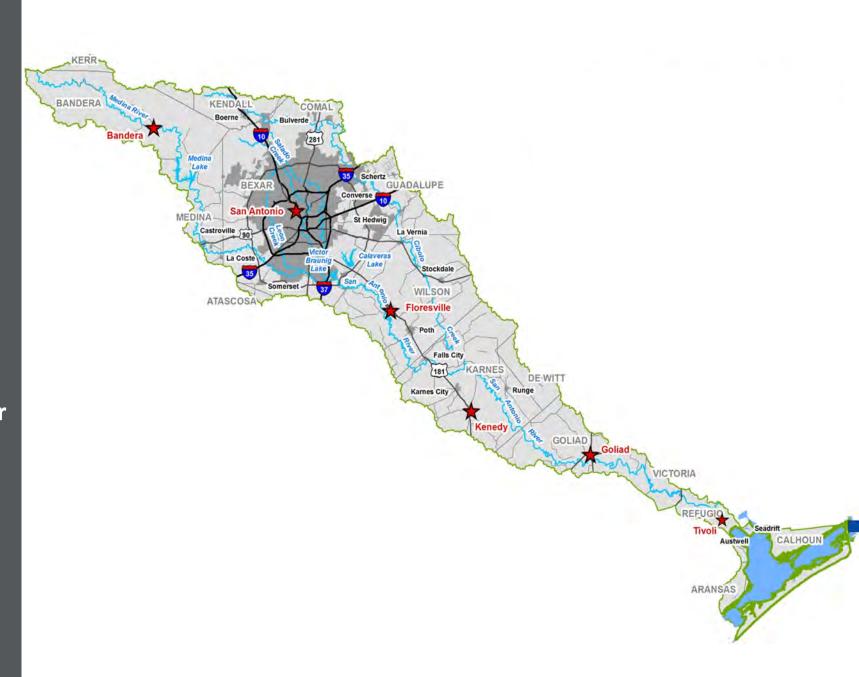

## Appendix A. Tables

- **Table 1. Existing Infrastructure Summary Table**
- **Table 2. Summary of Proposed or Ongoing Flood Mitigation Projects**
- **Table 3. Existing Condition Flood Risk Summary Table**
- Table 5. Future Condition Flood Risk Summary Table, By County
- **Table 6. Existing Floodplain Management Practices**
- Table 11. Regional Flood Plan Flood Mitigation and Floodplain Management Goals
- Table 12. Potential Flood Management Evaluations Identified by RFPG
- Table 13. Potentially Feasible Flood Mitigation Projects Identified by RFPG
- Table 14. Potentially Feasible Flood Management Strategies Identified by RFPG
- Table 15. Flood Management Evaluations Recommended by RFPG
- Table 16. Potentially Feasible Flood Mitigation Projects Recommended by RFPG
- Table 17. Potentially Feasible Flood Management Strategies Recommended by RFPG
- Table 19. FMS, FMP, FME Funding Survey