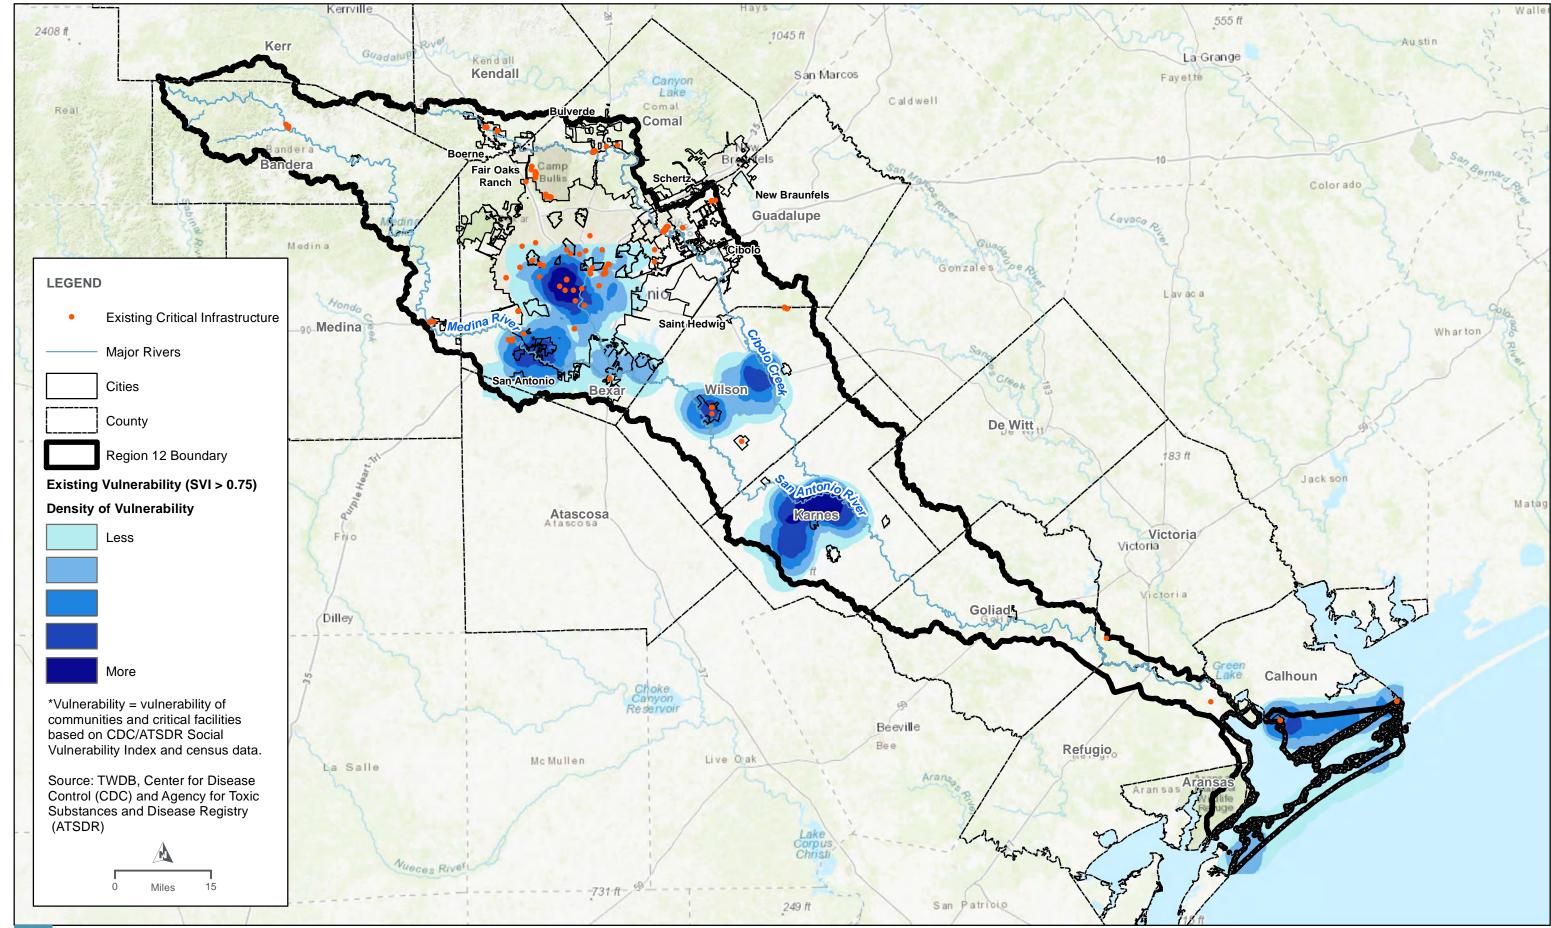

## Appendix A. Tables

- **Table 1. Existing Infrastructure Summary Table**
- **Table 2. Summary of Proposed or Ongoing Flood Mitigation Projects**
- **Table 3. Existing Condition Flood Risk Summary Table**
- Table 5. Future Condition Flood Risk Summary Table, By County
- **Table 6. Existing Floodplain Management Practices**
- Table 11. Regional Flood Plan Flood Mitigation and Floodplain Management Goals
- Table 12. Potential Flood Management Evaluations Identified by RFPG
- Table 13. Potentially Feasible Flood Mitigation Projects Identified by RFPG
- Table 14. Potentially Feasible Flood Management Strategies Identified by RFPG
- Table 15. Flood Management Evaluations Recommended by RFPG
- Table 16. Potentially Feasible Flood Mitigation Projects Recommended by RFPG
- Table 17. Potentially Feasible Flood Management Strategies Recommended by RFPG
- Table 19. FMS, FMP, FME Funding Survey