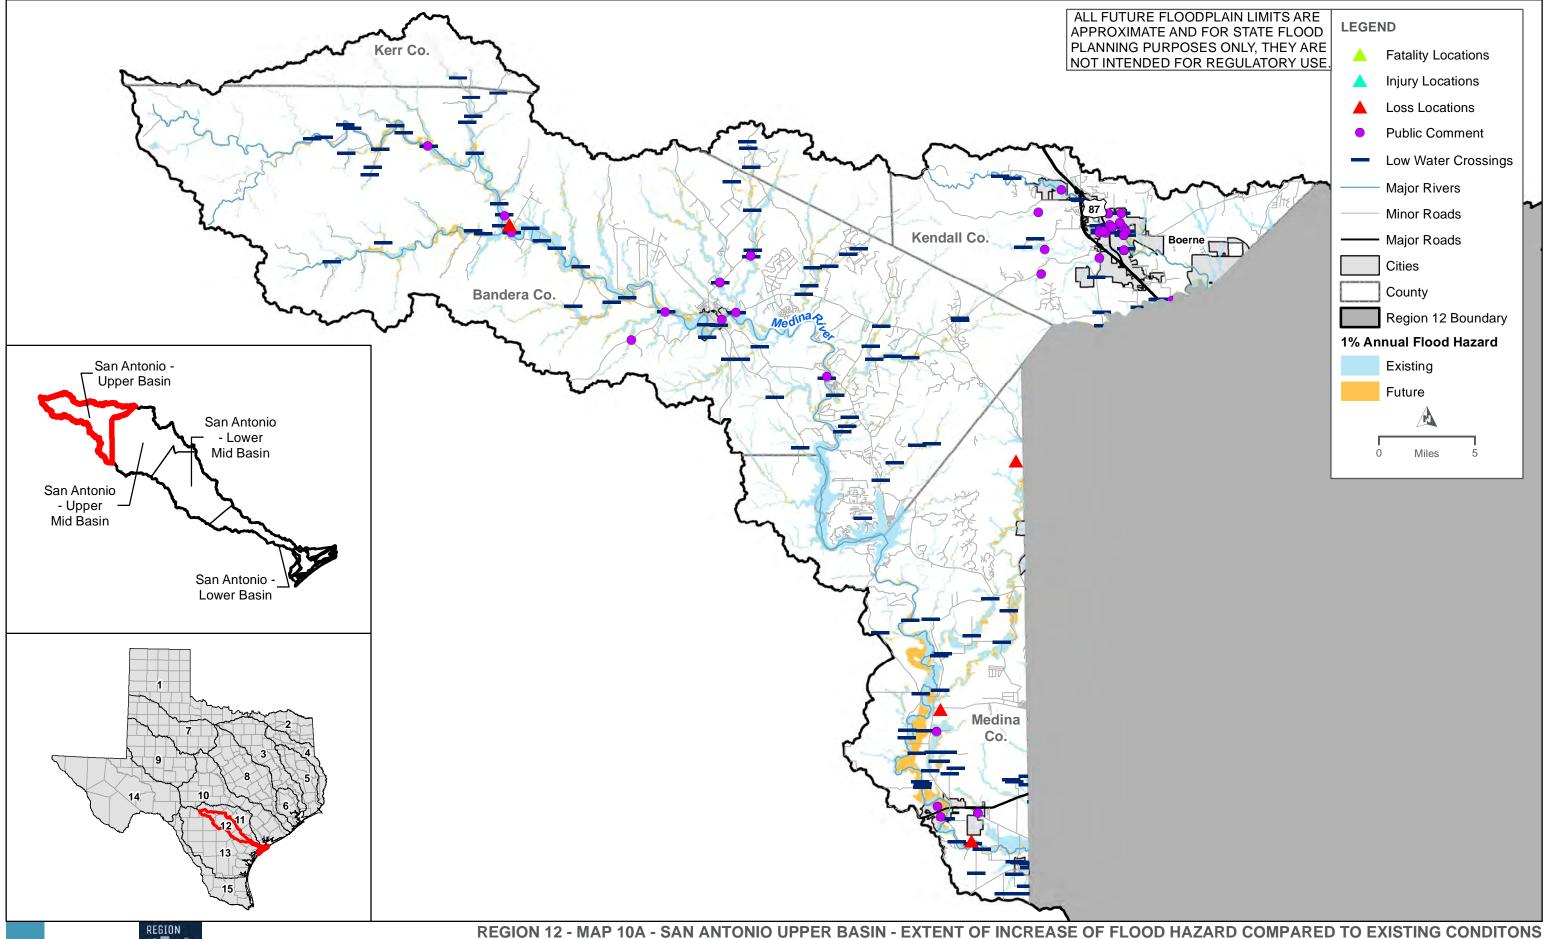

FOR REGION

REGION 12 - MAP 4H - SAN ANTONIO LOWER BASIN - EXISTING FLOOD HAZARD TYPE



REGION 12 - MAP 5 - EXISTING CONDITIONS FLOOD HAZARD KNOWN DATA GAPS
FINAL

H: ZAPROJECTS\TWDB\TWDB\_RFPG\TRFP2023\_REGION12\_ELECTRONICFILES\\_HDR\_\_WORKING\MAP\_DOCS\EXHIBITS\TM\_FIGURES\MAP5\_EXISTGAPMAP\_11X17.MXD - USER: PDUNNING - DATE: 12/29/2022



FOR REGION 12

REGION 12 - MAP 6 - EXISTING CONDITION EXPOSURE ANALYSIS





REGION 12 - MAP 7 - EXISTING CONDITION FLOOD VULNERABILITY ANALYSIS (SVI > 0.75)



**REGION 12 - MAP 8A - SAN ANTONIO UPPER BASIN - FUTURE FLOOD HAZARD** 





12 September 1997



FOR REGION 12 PROGRAM

**REGION 12 - MAP 8D - SAN ANTONIO LOWER BASIN - FUTURE FLOOD HAZARD** 









REGION 12

REGION 12 - MAP 8H - SAN ANTONIO LOWER BASIN - FUTURE FLOOD HAZARD TYPE











PR REGION 12

REGION 12 - MAP 10D - SAN ANTONIO LOWER BASIN - EXTENT OF INCREASE OF FLOOD HAZARD COMPARED TO EXISTING CONDITION



-DR REGION







FOR REGION 12

REGION 12 - MAP 10H - SAN ANTONIO LOWER BASIN - EXTENT OF INCREASE OF FLOOD HAZARD COMPARED TO EXISTING CONDITION





**REGION 12 - MAP 11 - FUTURE CONDITION EXPOSURE ANALYSIS** 





REGION 12 - MAP 12 - FUTURE CONDITION VULNERABILITY ANALYSIS (SVI > 0.75)



SIRFP2023\_REGION12\_ELECTRONICFILES\\_HDR\_WORKING\MAP\_DOCS\EXHIBITS\TM\_FIGURES\MAP13\_FLOODPLAINMANAGEMENTPRACTICES\MAP\_11X17.MXD - USER: PDUNNING - DATE: 12/30/2022



REGION 12

REGION 12 - MAP 14 - GREATEST GAPS AND RISK SCORE







REGION 12 - MAP 16B - MODELING GAPS AND FLOOD MANAGEMENT EVALUATIONS
FINAL

HOR 12



EGION 12 - MAP 10C - MODELING GAPS AND