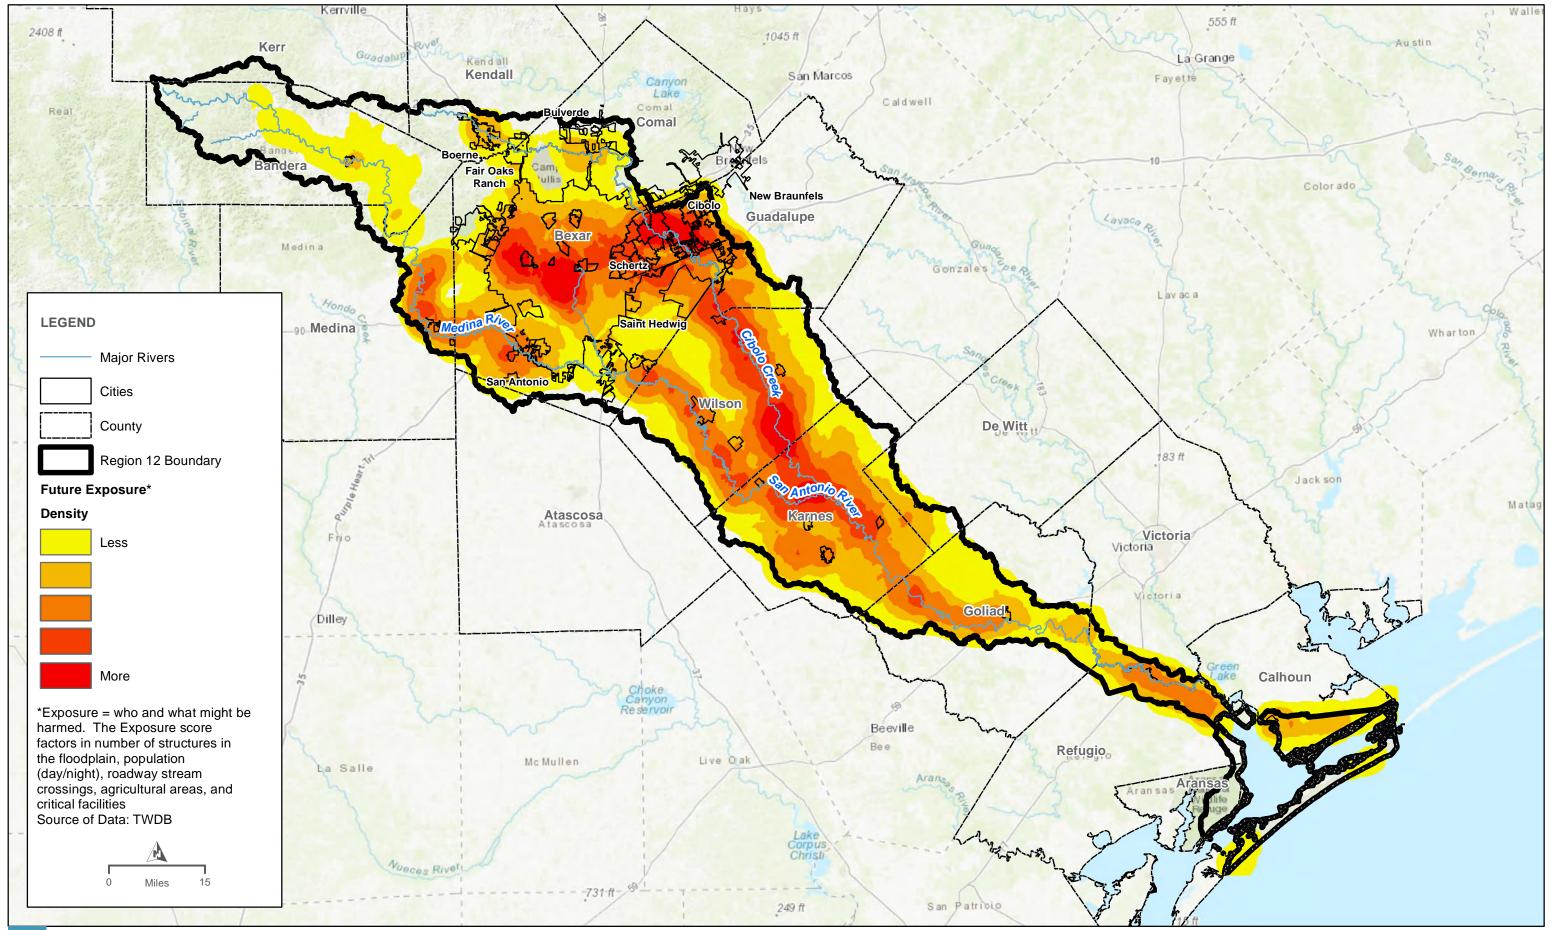

## Appendix A. Tables

- **Table 1. Existing Infrastructure Summary Table**
- **Table 2. Summary of Proposed or Ongoing Flood Mitigation Projects**
- **Table 3. Existing Condition Flood Risk Summary Table**
- Table 5. Future Condition Flood Risk Summary Table, By County
- **Table 6. Existing Floodplain Management Practices**
- Table 11. Regional Flood Plan Flood Mitigation and Floodplain Management Goals
- Table 12. Potential Flood Management Evaluations Identified by RFPG
- Table 13. Potentially Feasible Flood Mitigation Projects Identified by RFPG
- Table 14. Potentially Feasible Flood Management Strategies Identified by RFPG
- Table 15. Flood Management Evaluations Recommended by RFPG
- Table 16. Potentially Feasible Flood Mitigation Projects Recommended by RFPG
- Table 17. Potentially Feasible Flood Management Strategies Recommended by RFPG
- Table 19. FMS, FMP, FME Funding Survey