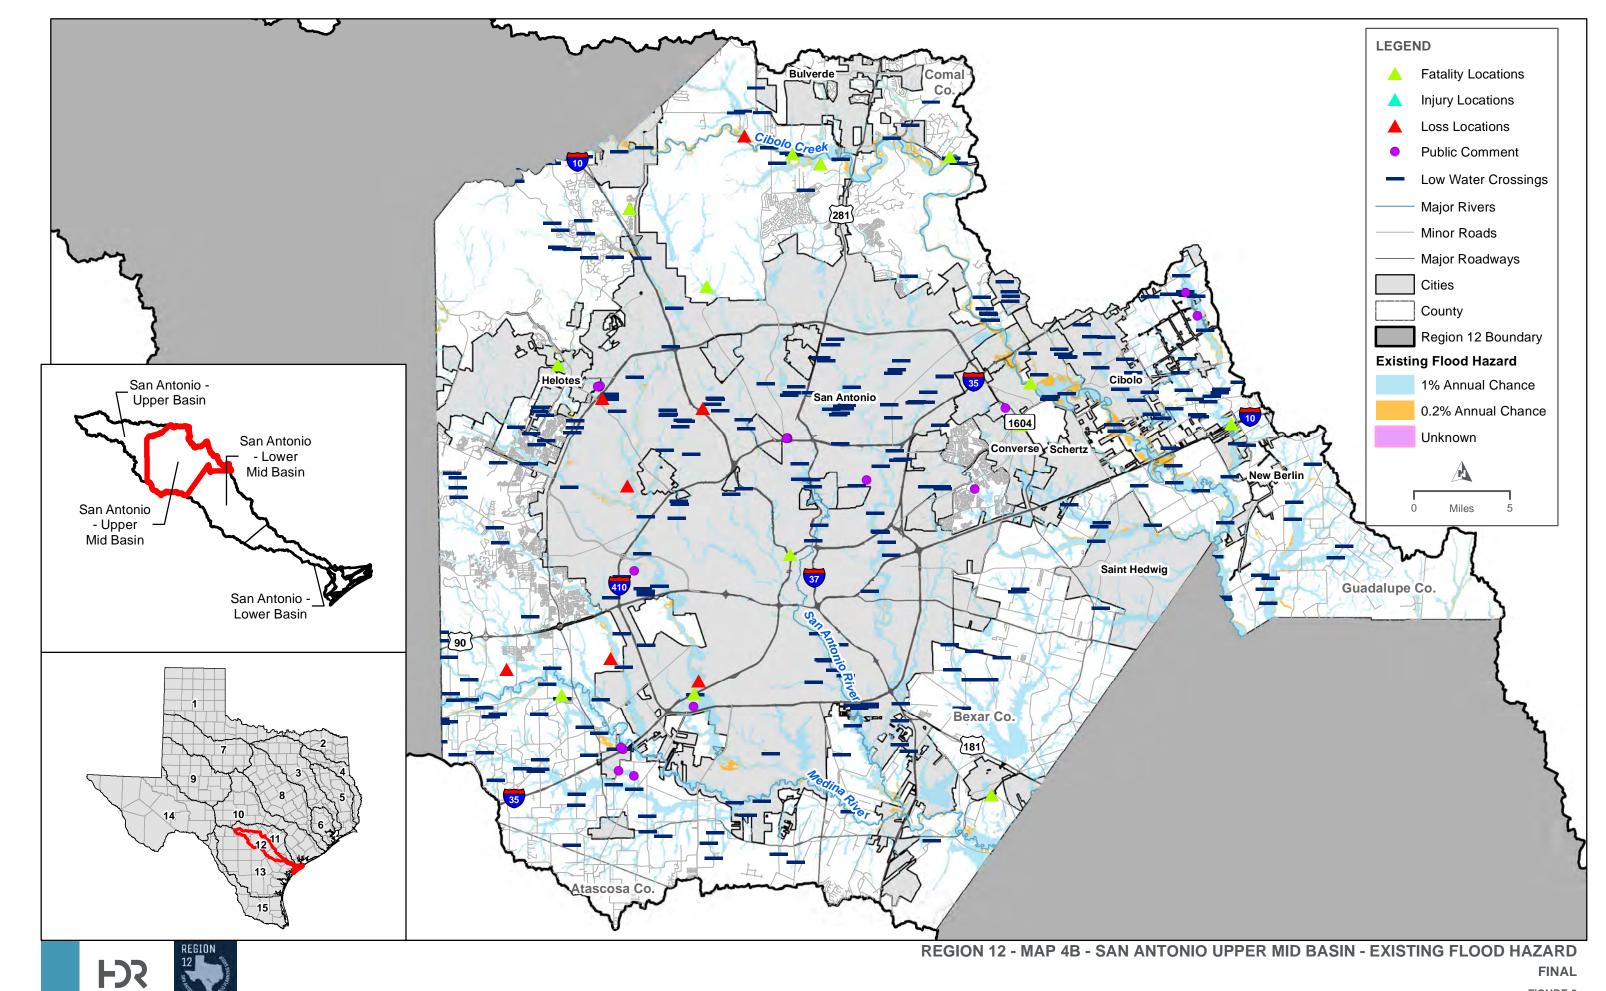

4A Flood Mitigation Needs Analysis)

- Map 16. Extent of Potential Flood Management Evaluations and Existing Mapping Needs (2.4.B Task 4B- Identification and Evaluation of Potential Flood Management Evaluations and Potentially Feasible Flood Management Strategies and Flood Mitigation Projects)
- Map 17. Extent of Potential Flood Mitigation Projects (2.4.B Task 4B)
- Map 18. Extent of Potential Flood Management Strategies (2.4.B Task 4B)
- Map 19. Recommended Flood Management Evaluations (2.5.A Flood Management Evaluations)
- Map 20. Recommended Flood Mitigation Projects (2.5.B Flood Mitigation Projects)
- Map 21. Recommended Flood Management Strategies (2.5.C Flood Management Strategies)
- Map 22. Model Coverage (2.4.C Task 4C Prepare and Submit Technical Memorandum)



**FINAL** 











REGION 12



HOR REGION

REGION 12 - MAP 4D - SAN ANTONIO LOWER BASIN - EXISTING FLOOD HAZARD



**FINAL** 





HDR 12

FINAL



FOR REGION

REGION 12 - MAP 4H - SAN ANTONIO LOWER BASIN - EXISTING FLOOD HAZARD TYPE



REGION 12 - MAP 5 - EXISTING CONDITIONS FLOOD HAZARD KNOWN DATA GAPS
FINAL

H: ZAPROJECTS\TWDB\TWDB\_RFPG\TRFP2023\_REGION12\_ELECTRONICFILES\\_HDR\_\_WORKING\MAP\_DOCS\EXHIBITS\TM\_FIGURES\MAP5\_EXISTGAPMAP\_11X17.MXD - USER: PDUNNING - DATE: 12/29/2022



FOR REGION 12

REGION 12 - MAP 6 - EXISTING CONDITION EXPOSURE ANALYSIS





REGION 12 - MAP 7 - EXISTING CONDITION FLOOD VULNERABILITY ANALYSIS (SVI > 0.75)



**REGION 12 - MAP 8A - SAN ANTONIO UPPER BASIN - FUTURE FLOOD HAZARD** 





12 September 1997



FOR REGION 12 PROGRAM

**REGION 12 - MAP 8D - SAN ANTONIO LO