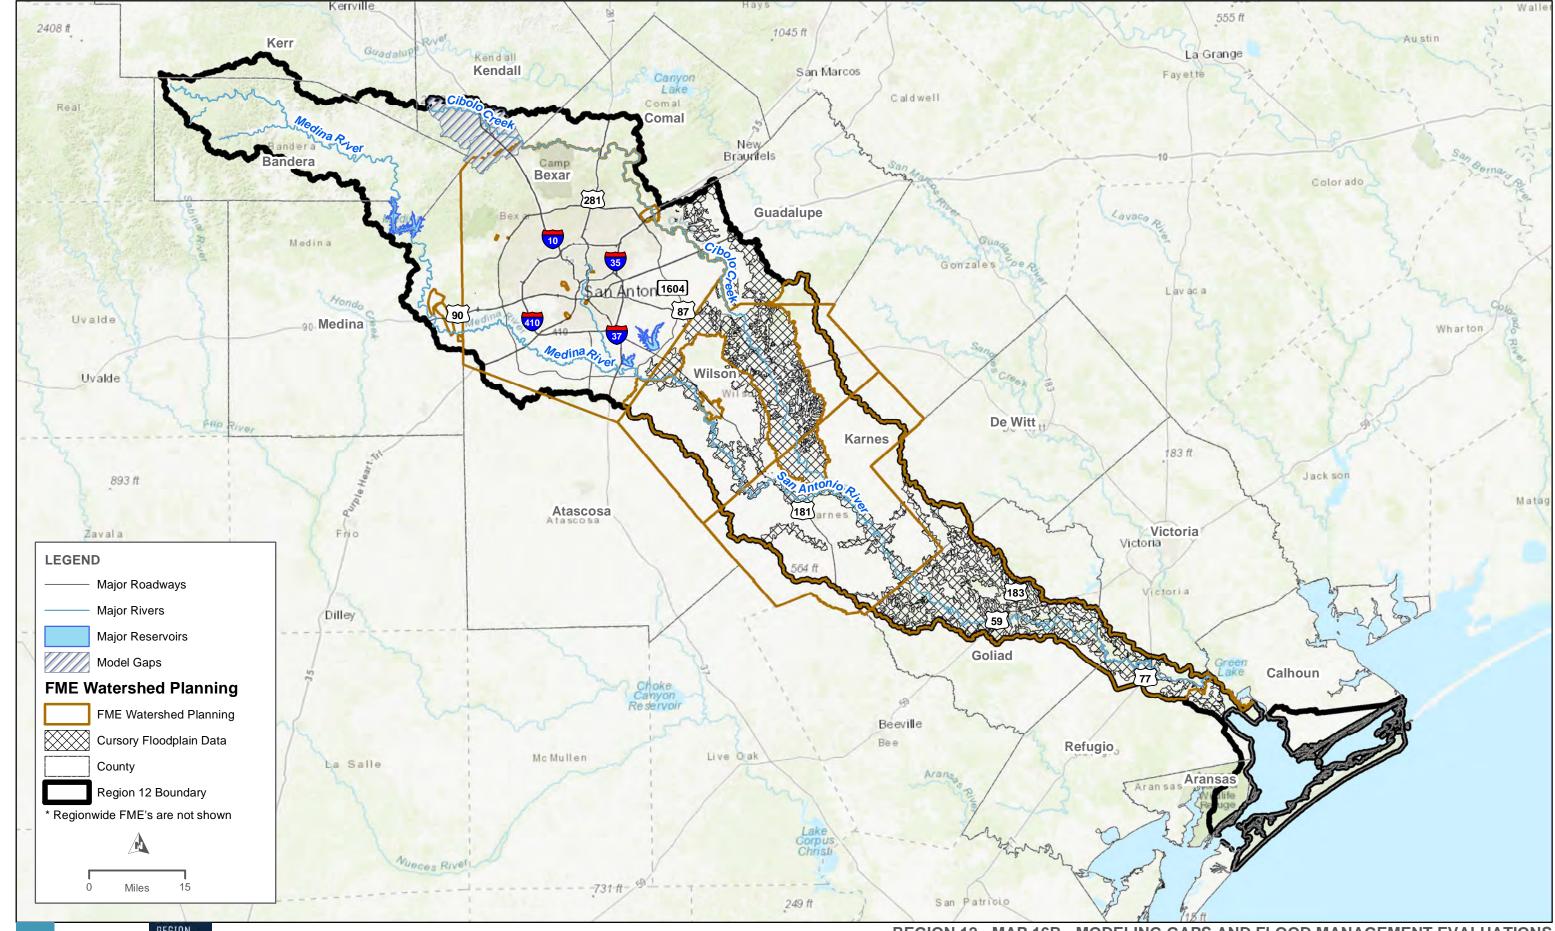

## Appendix A. Tables

- **Table 1. Existing Infrastructure Summary Table**
- **Table 2. Summary of Proposed or Ongoing Flood Mitigation Projects**
- **Table 3. Existing Condition Flood Risk Summary Table**
- Table 5. Future Condition Flood Risk Summary Table, By County
- **Table 6. Existing Floodplain Management Practices**
- Table 11. Regional Flood Plan Flood Mitigation and Floodplain Management Goals
- Table 12. Potential Flood Management Evaluations Identified by RFPG
- Table 13. Potentially Feasible Flood Mitigation Projects Identified by RFPG
- Table 14. Potentially Feasible Flood Management Strategies Identified by RFPG
- Table 15. Flood Management Evaluations Recommended by RFPG
- Table 16. Potentially Feasible Flood Mitigation Projects Recommended by RFPG
- Table 17. Potentially Feasible Flood Management Strategies Recommended by RFPG
- Table 19. FMS, FMP, FME Funding Survey