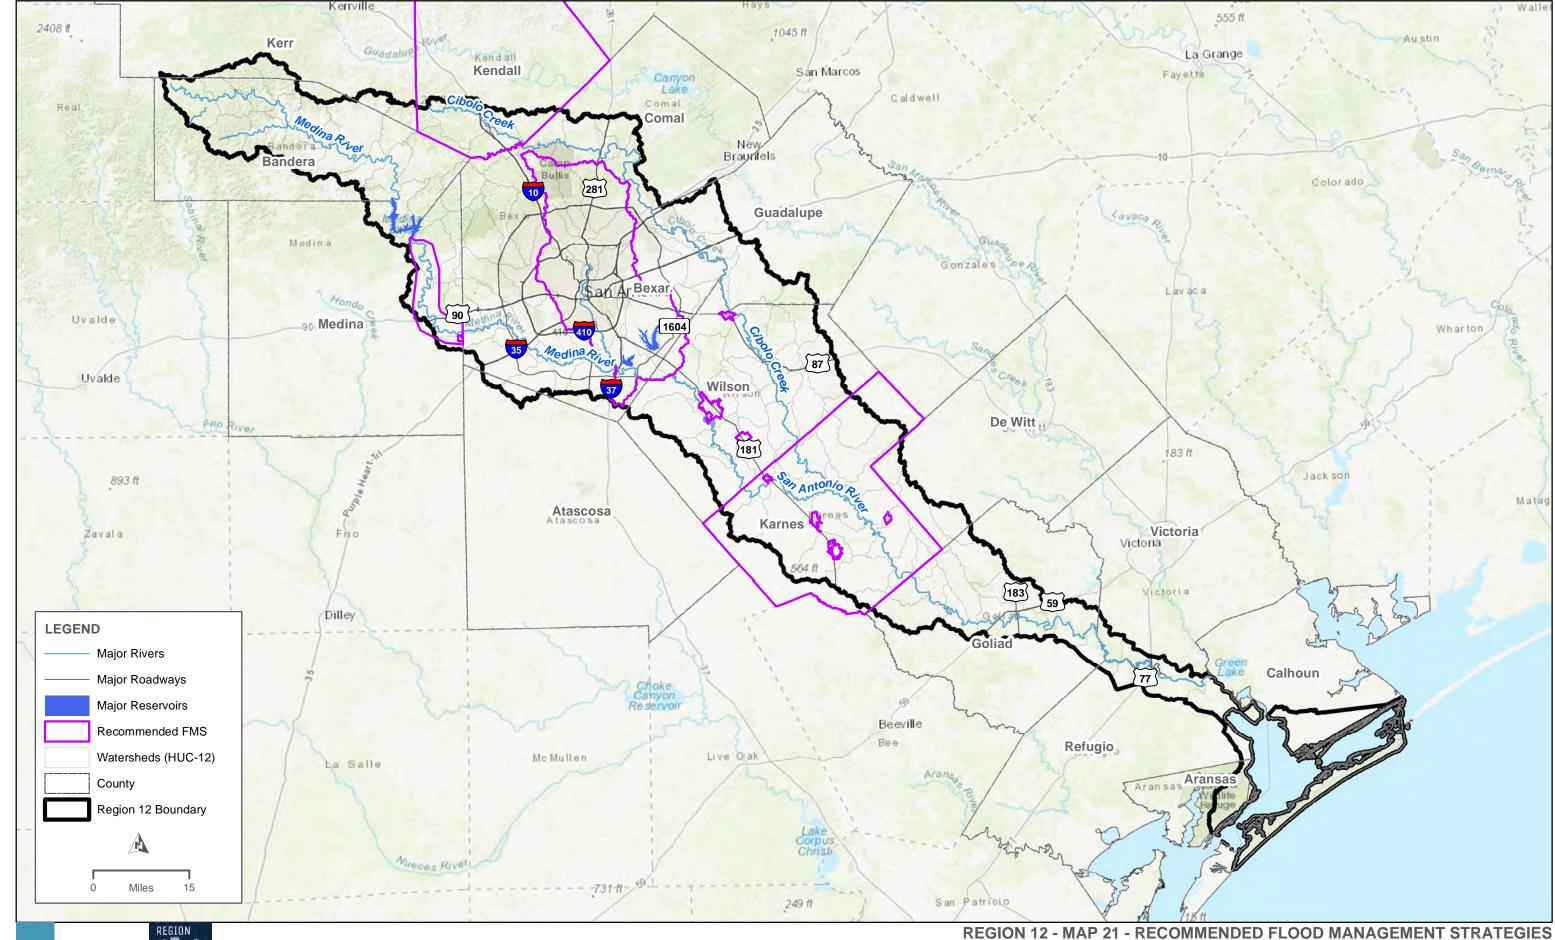

## Appendix A. Tables

- **Table 1. Existing Infrastructure Summary Table**
- **Table 2. Summary of Proposed or Ongoing Flood Mitigation Projects**
- **Table 3. Existing Condition Flood Risk Summary Table**
- Table 5. Future Condition Flood Risk Summary Table, By County
- **Table 6. Existing Floodplain Management Practices**
- Table 11. Regional Flood Plan Flood Mitigation and Floodplain Management Goals
- Table 12. Potential Flood Management Evaluations Identified by RFPG
- Table 13. Potentially Feasible Flood Mitigation Projects Identified by RFPG
- Table 14. Potentially Feasible Flood Management Strategies Identified by RFPG
- Table 15. Flood Management Evaluations Recommended by RFPG
- Table 16. Potentially Feasible Flood Mitigation Projects Recommended by RFPG
- Table 17. Potentially Feasible Flood Management Strategies Recommended by RFPG
- Table 19. FMS, FMP, FME Funding Survey