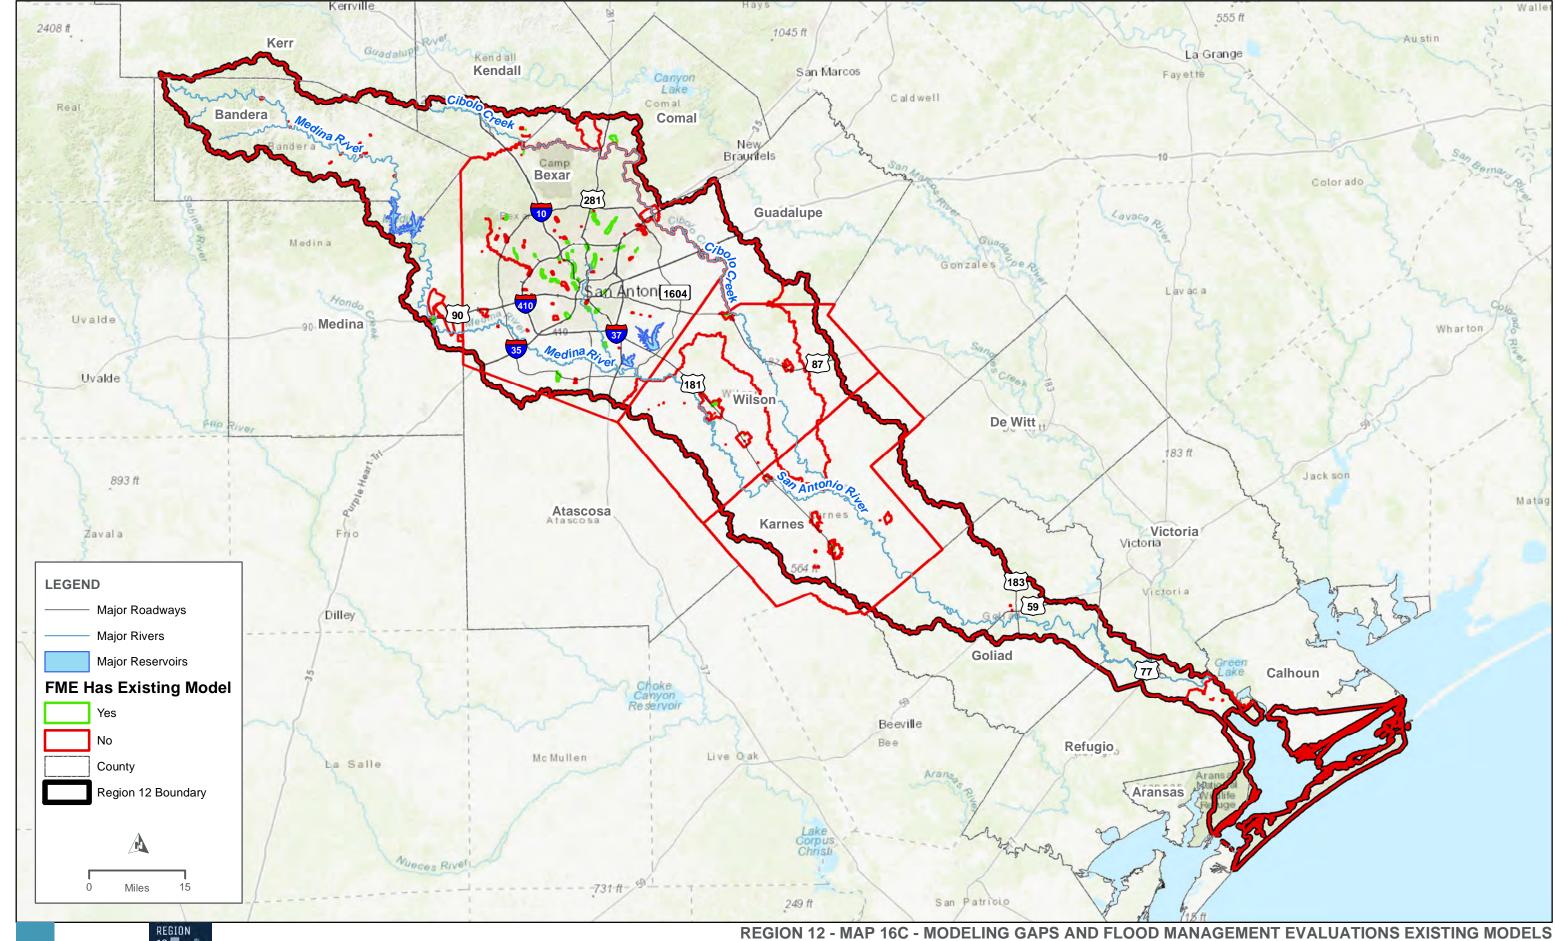

## Appendix A. Tables

- **Table 1. Existing Infrastructure Summary Table**
- **Table 2. Summary of Proposed or Ongoing Flood Mitigation Projects**
- **Table 3. Existing Condition Flood Risk Summary Table**
- Table 5. Future Condition Flood Risk Summary Table, By County
- **Table 6. Existing Floodplain Management Practices**
- Table 11. Regional Flood Plan Flood Mitigation and Floodplain Management Goals
- Table 12. Potential Flood Management Evaluations Identified by RFPG
- Table 13. Potentially Feasible Flood Mitigation Projects Identified by RFPG
- Table 14. Potentially Feasible Flood Management Strategies Identified by RFPG
- Table 15. Flood Management Evaluations Recommended by RFPG
- Table 16. Potentially Feasible Flood Mitigation Projects Recommended by RFPG
- Table 17. Potentially Feasible Flood Management Strategies Recommended by RFPG
- Table 19. FMS, FMP, FME Funding Survey