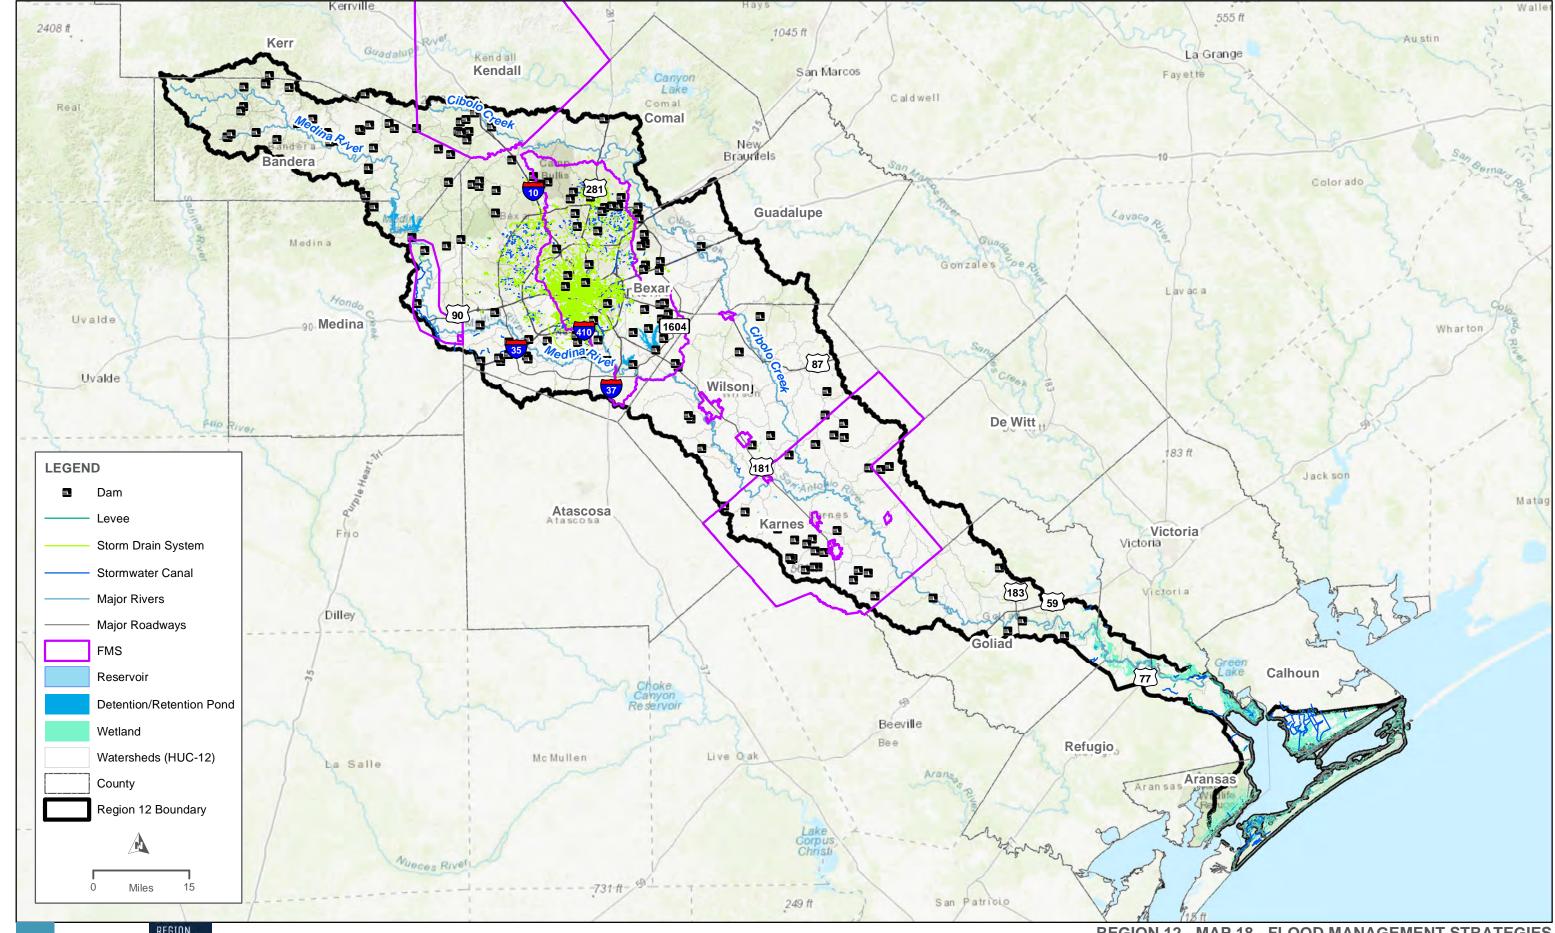

## Appendix A. Tables

- **Table 1. Existing Infrastructure Summary Table**
- **Table 2. Summary of Proposed or Ongoing Flood Mitigation Projects**
- **Table 3. Existing Condition Flood Risk Summary Table**
- Table 5. Future Condition Flood Risk Summary Table, By County
- **Table 6. Existing Floodplain Management Practices**
- Table 11. Regional Flood Plan Flood Mitigation and Floodplain Management Goals
- Table 12. Potential Flood Management Evaluations Identified by RFPG
- Table 13. Potentially Feasible Flood Mitigation Projects Identified by RFPG
- Table 14. Potentially Feasible Flood Management Strategies Identified by RFPG
- Table 15. Flood Management Evaluations Recommended by RFPG
- Table 16. Potentially Feasible Flood Mitigation Projects Recommended by RFPG
- Table 17. Potentially Feasible Flood Management Strategies Recommended by RFPG
- Table 19. FMS, FMP, FME Funding Survey