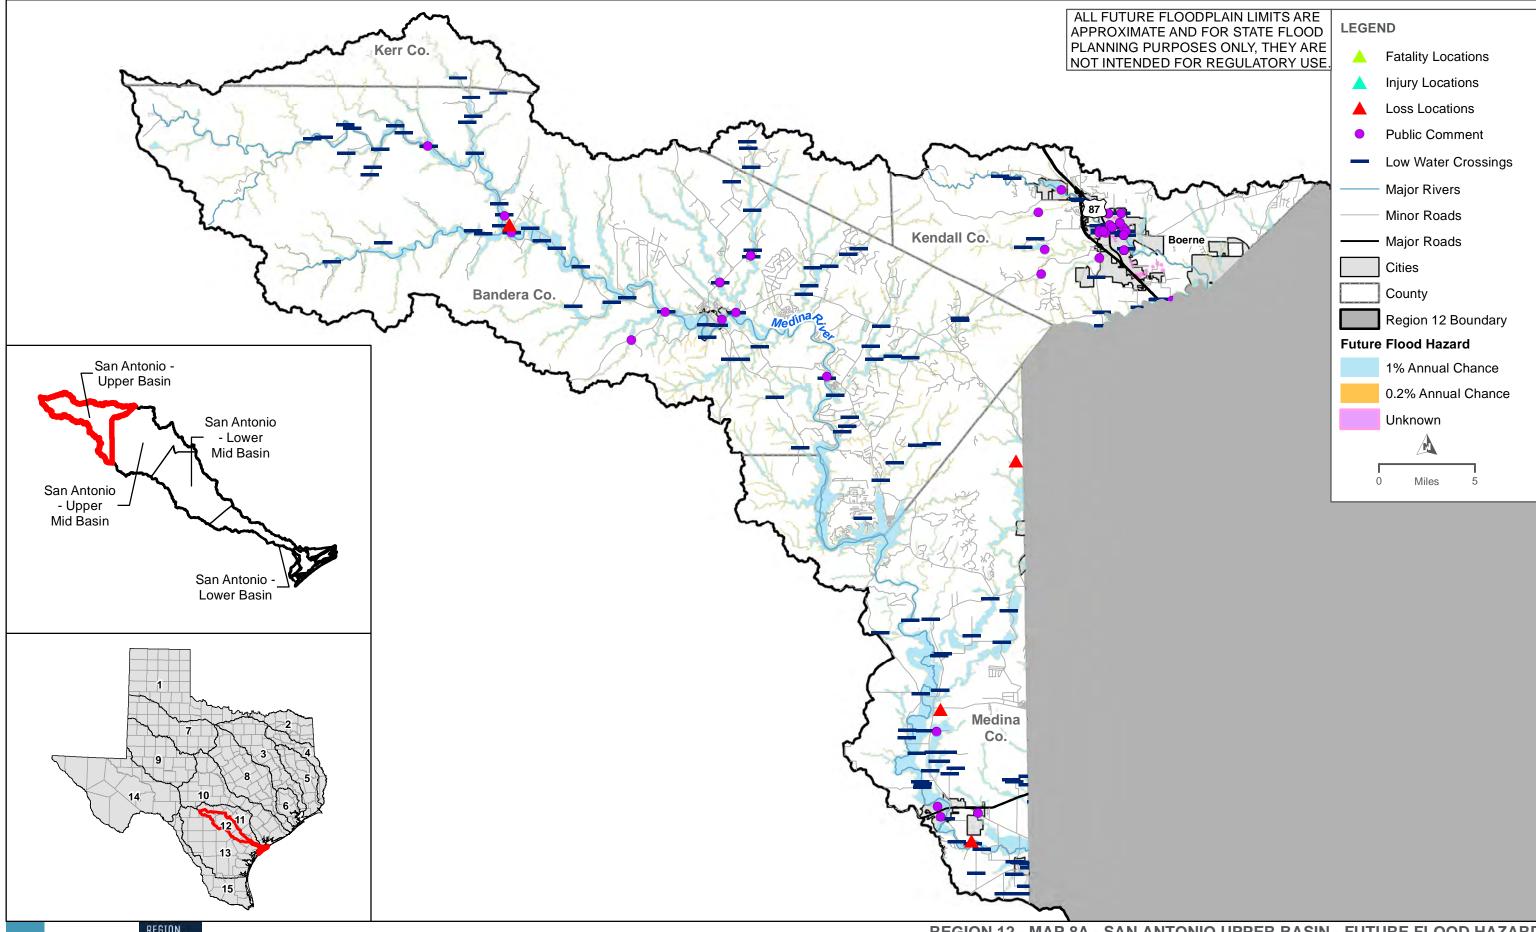

## Appendix A. Tables

- **Table 1. Existing Infrastructure Summary Table**
- **Table 2. Summary of Proposed or Ongoing Flood Mitigation Projects**
- **Table 3. Existing Condition Flood Risk Summary Table**
- Table 5. Future Condition Flood Risk Summary Table, By County
- **Table 6. Existing Floodplain Management Practices**
- Table 11. Regional Flood Plan Flood Mitigation and Floodplain Management Goals
- Table 12. Potential Flood Management Evaluations Identified by RFPG
- Table 13. Potentially Feasible Flood Mitigation Projects Identified by RFPG
- Table 14. Potentially Feasible Flood Management Strategies Identified by RFPG
- Table 15. Flood Management Evaluations Recommended by RFPG
- Table 16. Potentially Feasible Flood Mitigation Projects Recommended by RFPG
- Table 17. Potentially Feasible Flood Management Strategies Recommended by RFPG
- Table 19. FMS, FMP, FME Funding Survey