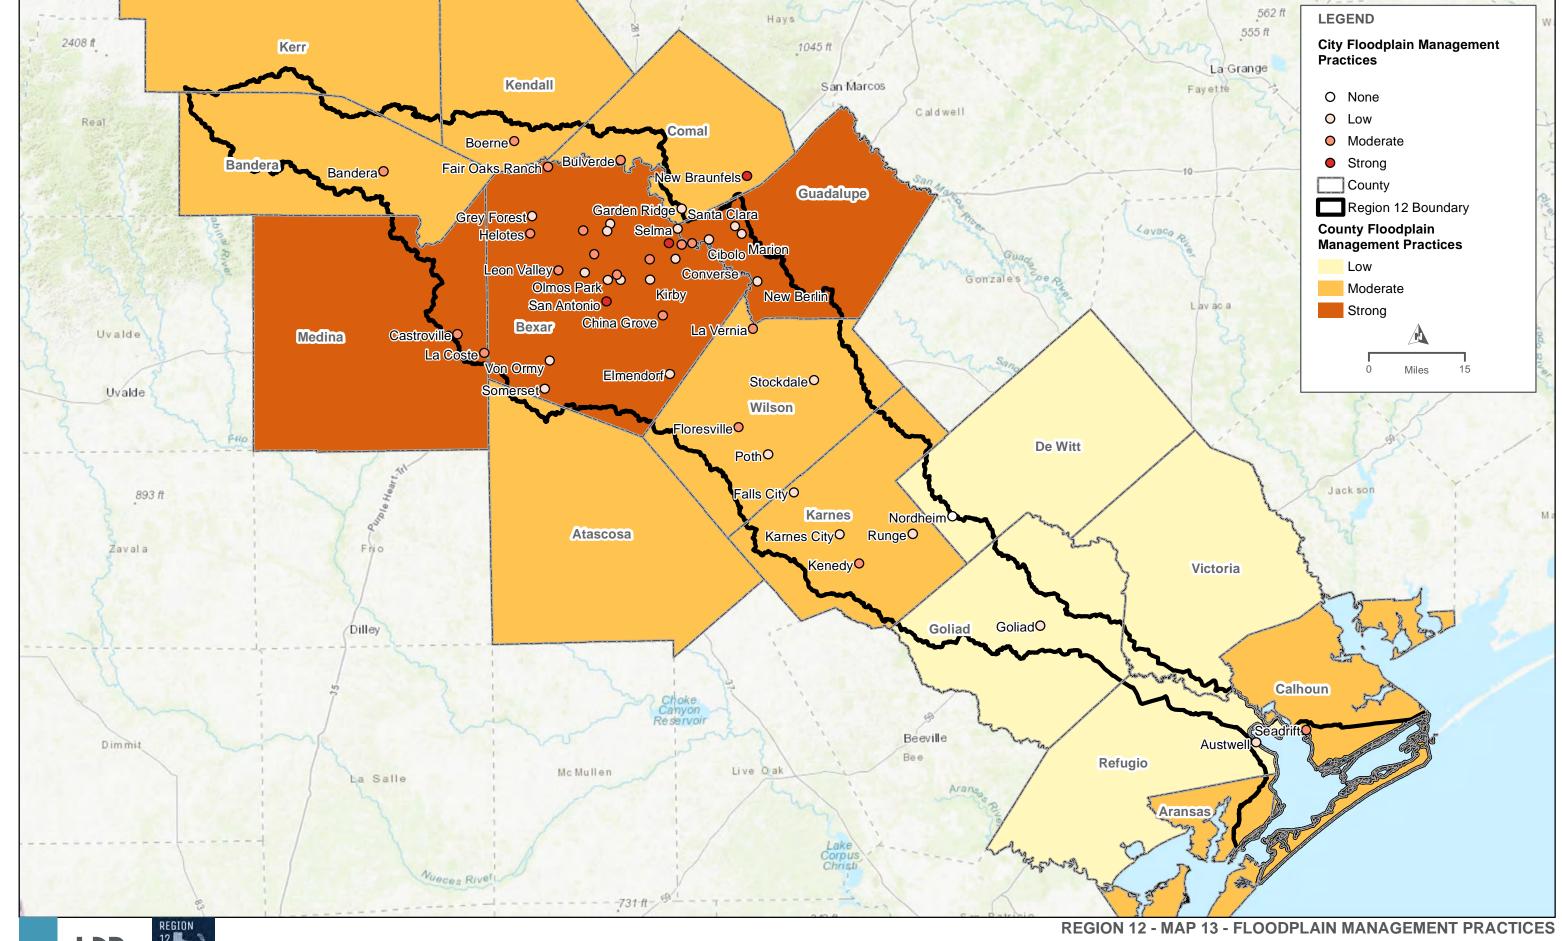

ON 12 - MAP 7 - EXISTING CONDITION FLOOD VULNERABILITY ANALYSIS (SVI > 0.75)



**REGION 12 - MAP 8A - SAN ANTONIO UPPER BASIN - FUTURE FLOOD HAZARD** 





12 September 1997



FOR REGION 12 PROGRAM

**REGION 12 - MAP 8D - SAN ANTONIO LOWER BASIN - FUTURE FLOOD HAZARD** 









REGION 12

REGION 12 - MAP 8H - SAN ANTONIO LOWER BASIN - FUTURE FLOOD HAZARD TYPE











PR REGION 12

REGION 12 - MAP 10D - SAN ANTONIO LOWER BASIN - EXTENT OF INCREASE OF FLOOD HAZARD COMPARED TO EXISTING CONDITION



-DR REGION







FOR REGION 12

REGION 12 - MAP 10H - SAN ANTONIO LOWER BASIN - EXTENT OF INCREASE OF FLOOD HAZARD COMPARED TO EXISTING CONDITION





**REGION 12 - MAP 11 - FUTURE CONDITION EXPOSURE ANALYSIS** 





REGION 12 - MAP 12 - FUTURE CONDITION VULNERABILITY ANALYSIS (SVI > 0.75)



SIRFP2023\_REGION12\_ELECTRONICFILES\\_HDR\_WORKING\MAP\_DOCS\EXHIBITS\TM\_FIGURES\MAP13\_FLOODPLAINMANAGEMENTPRACTICES\MAP\_11X17.MXD - USER: PDUNNING - DATE: 12/30/2022



REGION 12

REGION 12 - MAP 14 - GREATEST GAPS AND RISK SCORE







REGION 12 - MAP 16B - MODELING GAPS AND FLOOD MANAGEMENT EVALUATIONS
FINAL

HOR 12



EGION 12 - MAP 10C - MODELING GAPS AND FLOOD MANAGEMENT EVALUATIONS EXISTING



2 ELECTRONICEILES, HDD WORKINGMAR DOCSEVHIRITSTM EIGHRESMART, DEGIONAL EMR 11717 MYD.



REGION 12 - MAP 18 - FLOOD MANAGEMENT STRATEGIES
FINAL

FOR The second s



**REGION 12 - MAP 19 - RECOMMENDED FLOOD MANAGEMENT EVALUATIONS** 



**REGION 12 - MAP 20 - RECOMMENDED FLOOD MANAGEMENT PROJECTS** 





REGION 12 - MAP 22 -MODELING MAP FINAL

**HOR** 12



# Appendix C. Public Outreach Me