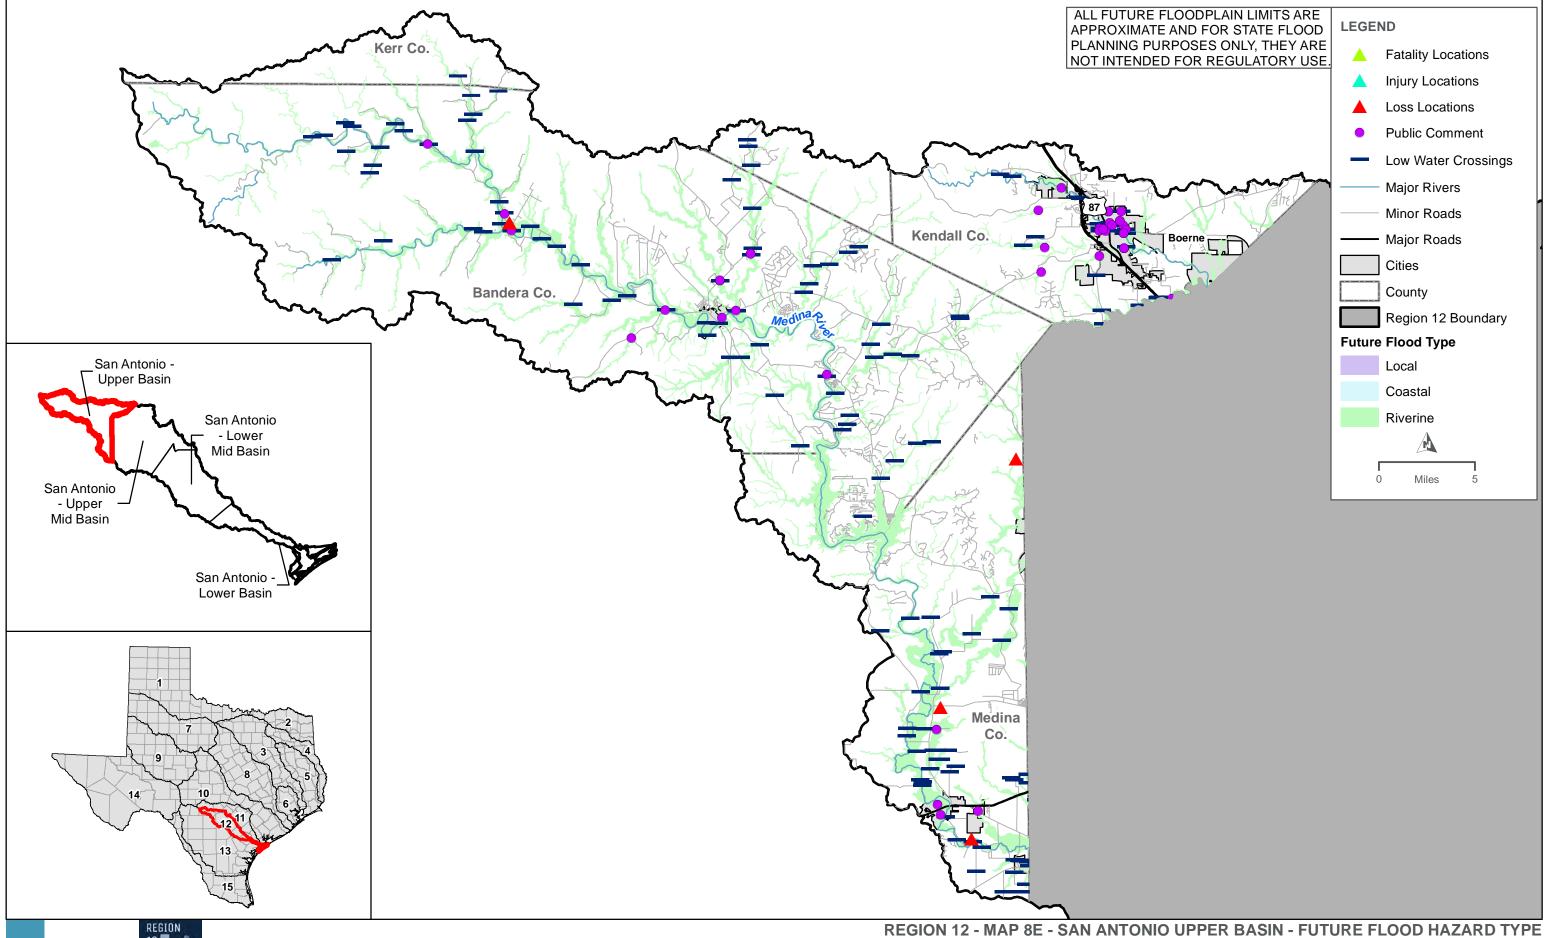

## Appendix A. Tables

- **Table 1. Existing Infrastructure Summary Table**
- **Table 2. Summary of Proposed or Ongoing Flood Mitigation Projects**
- **Table 3. Existing Condition Flood Risk Summary Table**
- Table 5. Future Condition Flood Risk Summary Table, By County
- **Table 6. Existing Floodplain Management Practices**
- Table 11. Regional Flood Plan Flood Mitigation and Floodplain Management Goals
- Table 12. Potential Flood Management Evaluations Identified by RFPG
- Table 13. Potentially Feasible Flood Mitigation Projects Identified by RFPG
- Table 14. Potentially Feasible Flood Management Strategies Identified by RFPG
- Table 15. Flood Management Evaluations Recommended by RFPG
- Table 16. Potentially Feasible Flood Mitigation Projects Recommended by RFPG
- Table 17. Potentially Feasible Flood Management Strategies Recommended by RFPG
- Table 19. FMS, FMP, FME Funding Survey