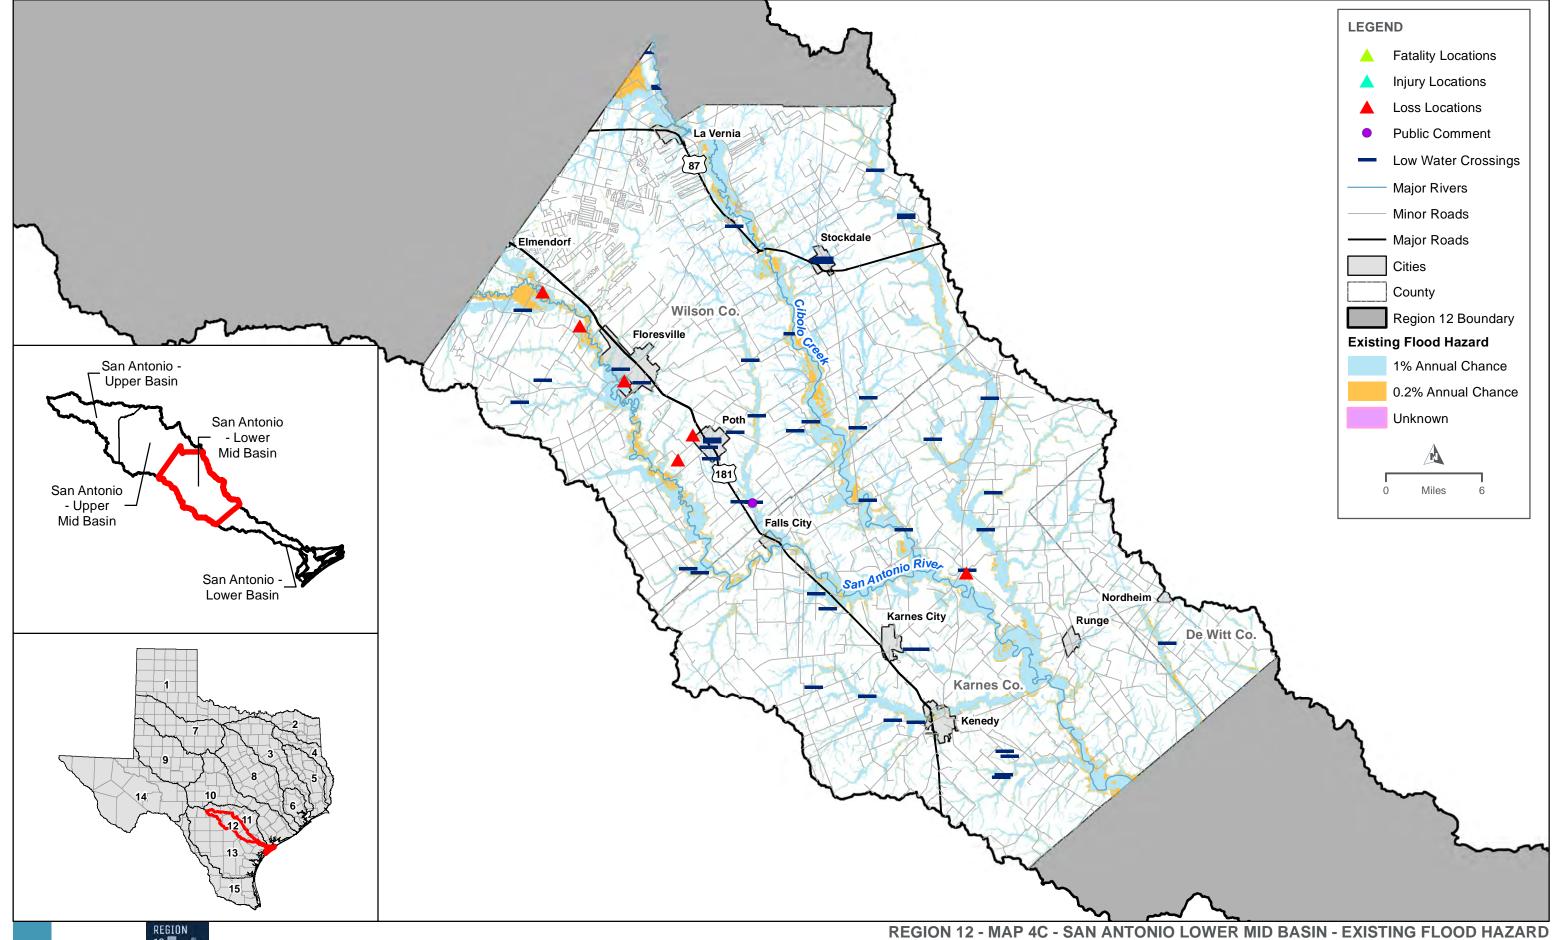

A Flood Mitigation Needs Analysis)

- Map 16. Extent of Potential Flood Management Evaluations and Existing Mapping Needs (2.4.B Task 4B- Identification and Evaluation of Potential Flood Management Evaluations and Potentially Feasible Flood Management Strategies and Flood Mitigation Projects)
- Map 17. Extent of Potential Flood Mitigation Projects (2.4.B Task 4B)
- Map 18. Extent of Potential Flood Management Strategies (2.4.B Task 4B)
- Map 19. Recommended Flood Management Evaluations (2.5.A Flood Management Evaluations)
- Map 20. Recommended Flood Mitigation Projects (2.5.B Flood Mitigation Projects)
- Map 21. Recommended Flood Management Strategies (2.5.C Flood Management Strategies)
- Map 22. Model Coverage (2.4.C Task 4C Prepare and Submit Technical Memorandum)



**FINAL** 











REGION 12



HOR REGION

REGION 12 - MAP 4D - SAN ANTONIO LOWER BASIN - EXISTING FLOOD HAZARD



**FINAL** 





HDR 12

FINAL



FOR REGION

REGION 12 - MAP 4H - SAN ANTONIO LOWER BASIN - EXISTING FLOOD HAZARD TYPE



REGION 12 - MAP 5 - EXISTING CONDITIONS FLOOD HAZARD KNOWN DATA GAPS
FINAL

H: ZAPROJECTS\TWDB\TWDB\_RFPG\TRFP2023\_REGION12\_ELECTRONICFILES\\_HDR\_\_WORKING\MAP\_DOCS\EXHIBITS\TM\_FIGURES\MAP5\_EXISTGAPMAP\_11X17.MXD - USER: PDUNNING - DATE: 12/29/2022



FOR REGION 12

REGION 12 - MAP 6 - EXISTING CONDITION EXPOSURE ANALYSIS





REGION 12 - MAP 7 - EXISTING CONDITION FLOOD VULNERABILITY ANALYSIS (SVI > 0.75)



**REGION 12 - MAP 8A - SAN ANTONIO UPPER BASIN - FUTURE FLOOD HAZARD** 





12 September 1997



FOR REGION 12 PROGRAM

**REGION 12 - MAP 8D - SAN ANTONIO LOWE