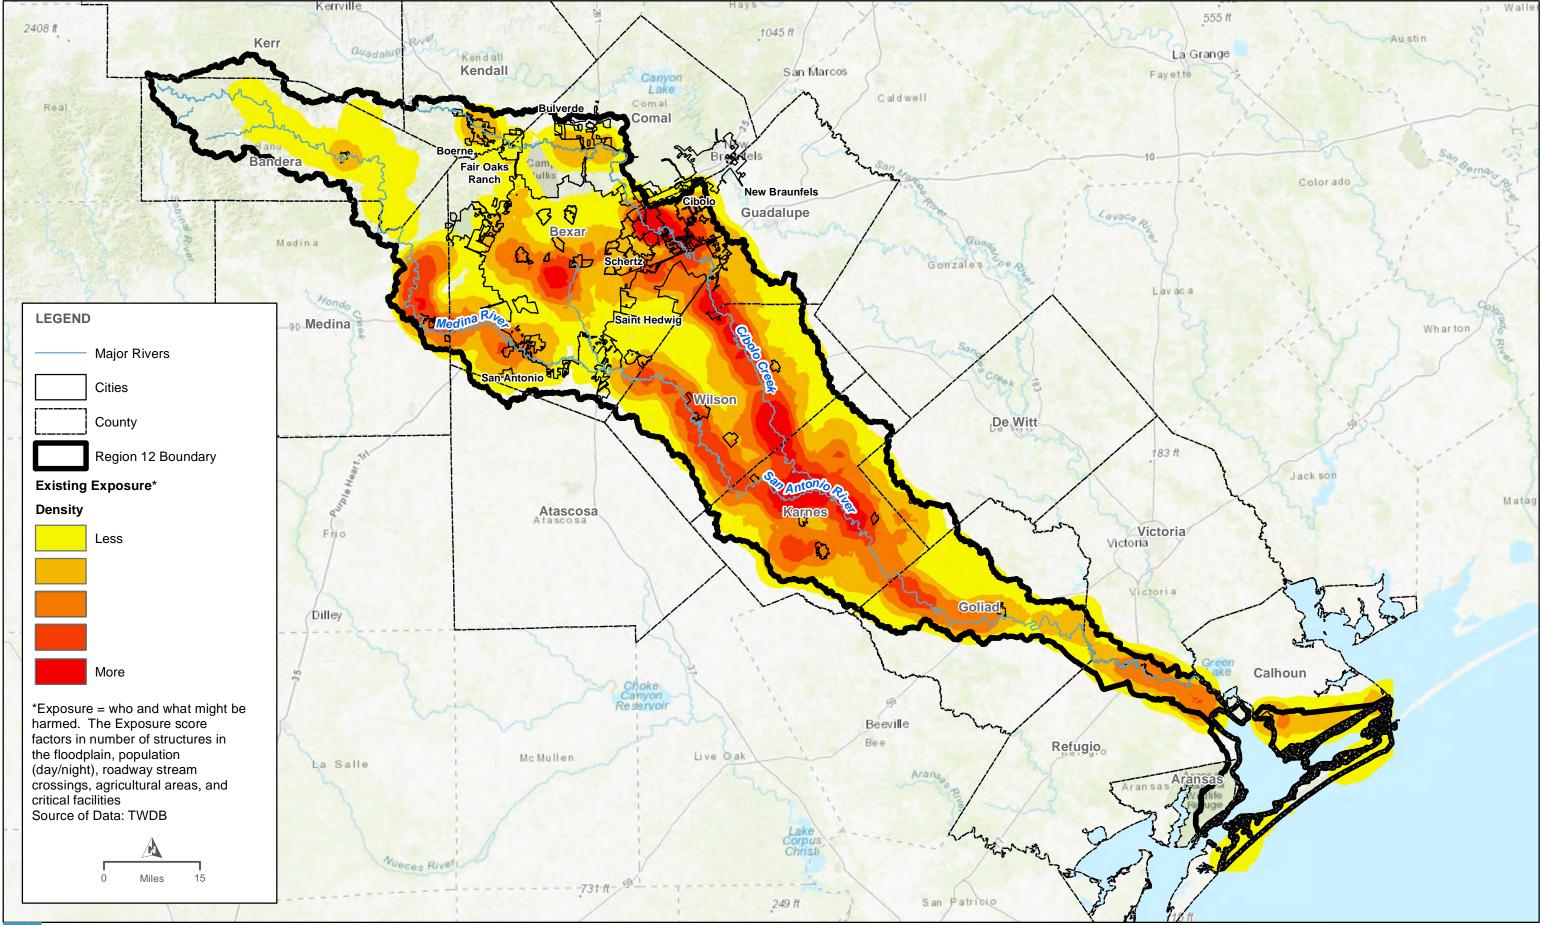

## Appendix A. Tables

- **Table 1. Existing Infrastructure Summary Table**
- **Table 2. Summary of Proposed or Ongoing Flood Mitigation Projects**
- **Table 3. Existing Condition Flood Risk Summary Table**
- Table 5. Future Condition Flood Risk Summary Table, By County
- **Table 6. Existing Floodplain Management Practices**
- Table 11. Regional Flood Plan Flood Mitigation and Floodplain Management Goals
- Table 12. Potential Flood Management Evaluations Identified by RFPG
- Table 13. Potentially Feasible Flood Mitigation Projects Identified by RFPG
- Table 14. Potentially Feasible Flood Management Strategies Identified by RFPG
- Table 15. Flood Management Evaluations Recommended by RFPG
- Table 16. Potentially Feasible Flood Mitigation Projects Recommended by RFPG
- Table 17. Potentially Feasible Flood Management Strategies Recommended by RFPG
- Table 19. FMS, FMP, FME Funding Survey