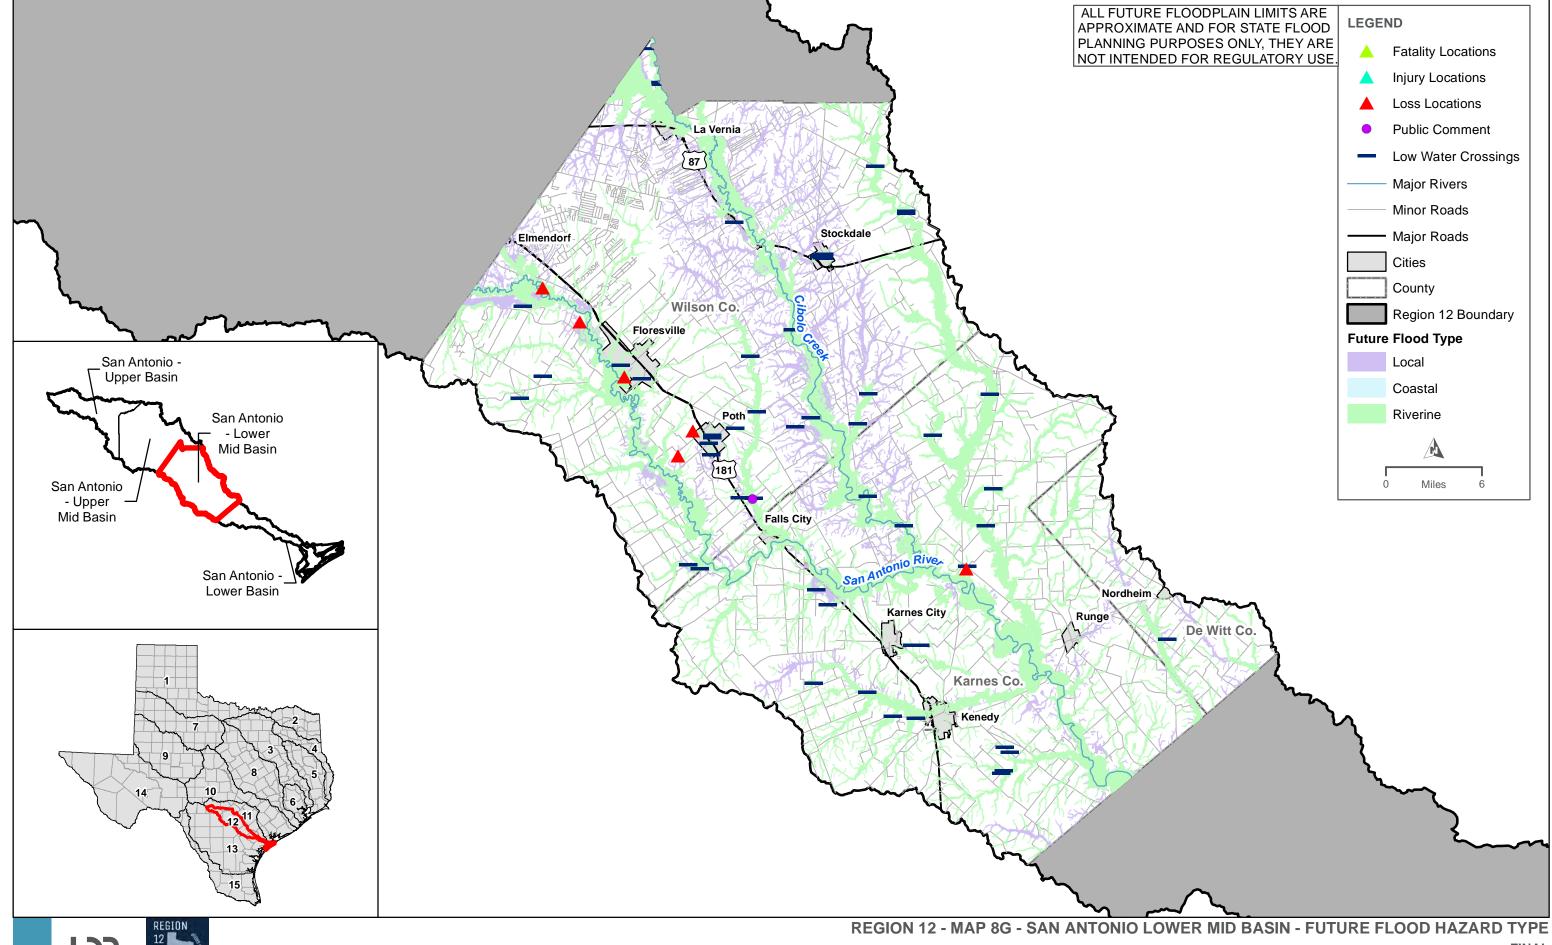

MAP 4D - SAN ANTONIO LOWER BASIN - EXISTING FLOOD HAZARD



**FINAL** 





HDR 12

FINAL



FOR REGION

REGION 12 - MAP 4H - SAN ANTONIO LOWER BASIN - EXISTING FLOOD HAZARD TYPE



REGION 12 - MAP 5 - EXISTING CONDITIONS FLOOD HAZARD KNOWN DATA GAPS
FINAL

H: ZAPROJECTS\TWDB\TWDB\_RFPG\TRFP2023\_REGION12\_ELECTRONICFILES\\_HDR\_\_WORKING\MAP\_DOCS\EXHIBITS\TM\_FIGURES\MAP5\_EXISTGAPMAP\_11X17.MXD - USER: PDUNNING - DATE: 12/29/2022



FOR REGION 12

REGION 12 - MAP 6 - EXISTING CONDITION EXPOSURE ANALYSIS





REGION 12 - MAP 7 - EXISTING CONDITION FLOOD VULNERABILITY ANALYSIS (SVI > 0.75)



**REGION 12 - MAP 8A - SAN ANTONIO UPPER BASIN - FUTURE FLOOD HAZARD** 





12 September 1997



FOR REGION 12 PROGRAM

**REGION 12 - MAP 8D - SAN ANTONIO LOWER BASIN - FUTURE FLOOD HAZARD** 









REGION 12

REGION 12 - MAP 8H - SAN ANTONIO LOWER BASIN - FUTURE FLOOD HAZARD TYPE











PR REGION 12

REGION 12 - MAP 10D - SAN ANTONIO LOWER BASIN - EXTENT OF INCREASE OF FLOOD HAZARD COMPARED TO EXISTING CONDITION



-DR REGION







FOR REGION 12

REGION 12 - MAP 10H - SAN ANTONIO LOWER BASIN - EXTENT OF INCREASE OF FLOOD HAZARD COMPARED TO EXISTING CONDITION





**REGION 12 - MAP 11 - FUTURE CONDITION EXPOSURE ANALYSIS** 





REGION 12 - MAP 12 - FUTURE CONDITION VULNERABILITY ANALYSIS (SVI > 0.75)



SIRFP2023\_REGION12\_ELECTRONICFILES\\_HDR\_WORKING\MAP\_DOCS\EXHIBITS\TM\_FIGURES\MAP13\_FLOODPLAINMANAGEMENTPRACTICES\MAP\_11X17.MXD - USER: PDUNNING - DATE: 12/30/2022



REGION 12

REGION 12 - MAP 14 - GREATEST GAPS AND RISK SCORE







REGION 12 - MAP 16B - MODELING GAP