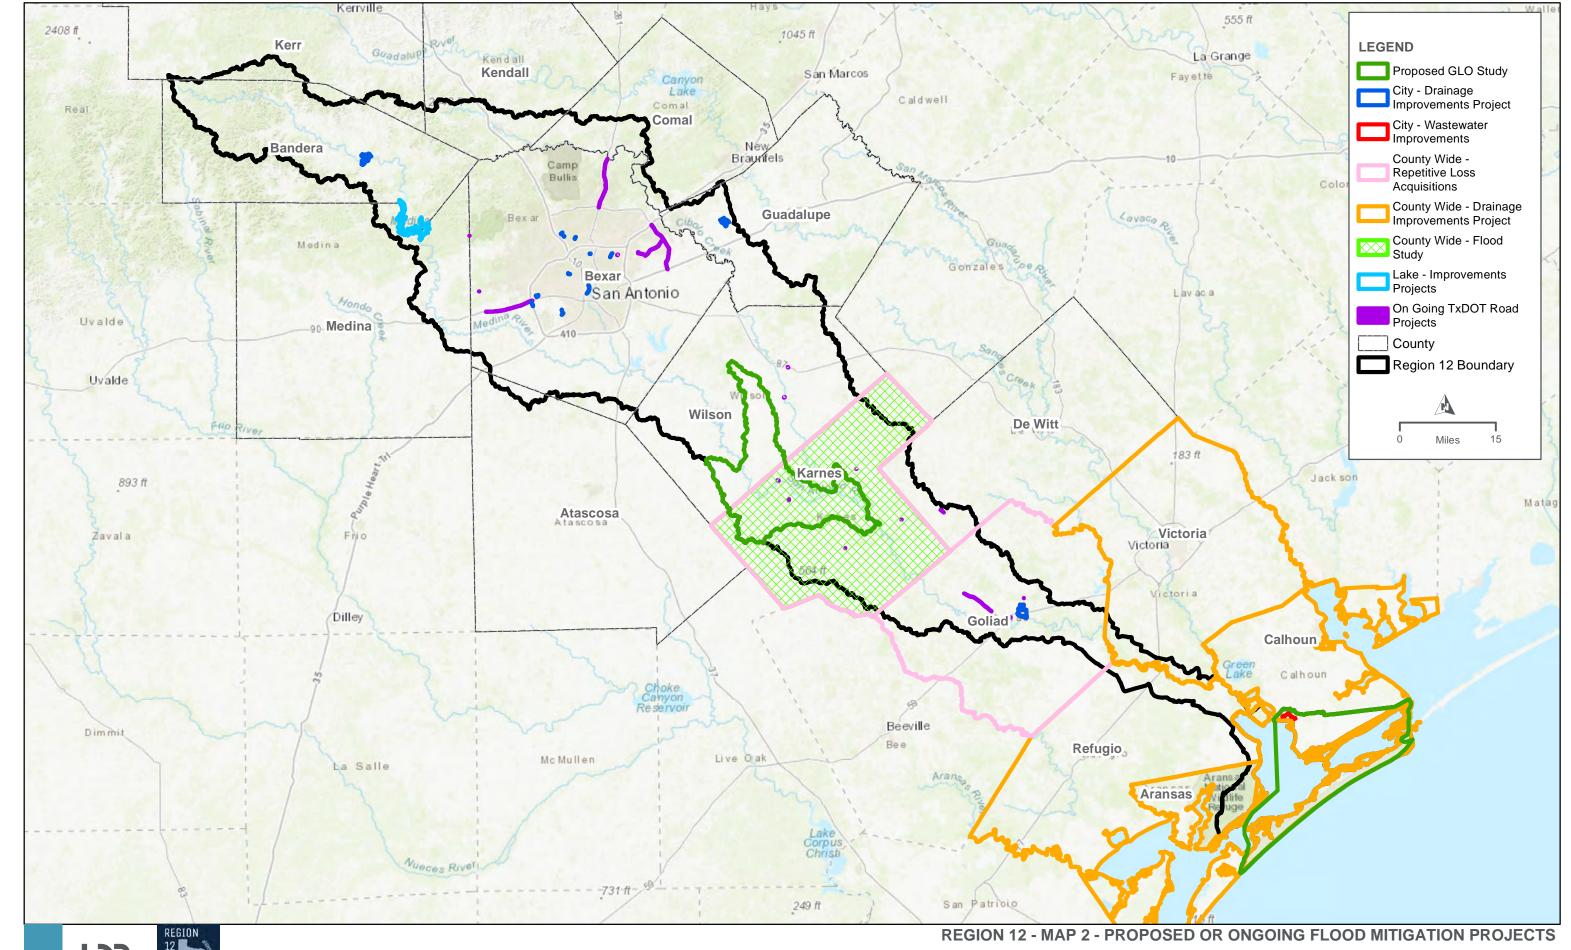

## TABLE 1. Existing Infrastructure PLEASE SEE DIGITAL SUBMITTAL FOR COMPLETE LIST

|                        |             |                | or Ongoing Flood Mitigation P                     | rojects                                                              |              |                   |                                                |                                     |                |              |                         |             |                                 |                                                |
|------------------------|-------------|----------------|---------------------------------------------------|----------------------------------------------------------------------|--------------|-------------------|------------------------------------------------|-------------------------------------|----------------|--------------|-------------------------|-------------|---------------------------------|------------------------------------------------|
| Existing<br>Project ID | RFPG<br>No. | RFPG Name      | Project Name                                      | Description                                                          | Counties     | HUC8s             | HUC12s                                         | Watersheds                          | Project Status | Project Cost | Source<br>of<br>Funding | Funding for | Expected<br>Year of<br>Completi | Anticipated Benefit                            |
| 12000001               | 12          | San Antonio    | TXDOT ROAD PROJECTS - BRIDGE<br>REPLACEMENT       | TXDOT ID: 155201011                                                  | Karnes       | 12100303          | 121003030404                                   | 12000023                            | Ongoing        | 932474       | TXDOT                   | Υ           | 2022                            | BRIDGE REPLACEMENT                             |
| 12000002               | 12          | San Antonio    | TXDOT ROAD PROJECTS - BRIDGE<br>REPLACEMENT       | TXDOT ID: 142201009                                                  | Karnes       | 12100303          | 121003030304                                   | 12000041                            |                | 1326780      | TXDOT                   | Υ           | 2021                            | BRIDGE REPLACEMENT                             |
| 12000002               | 12          | Jan Antonio    | TXDOT ROAD PROJECTS - BRIDGE                      | 1XD01_ID: 142201009                                                  | Railles      | 12100303          | 121003030304                                   | 12000041                            | Ongoing        | 1320/80      | IADOI                   |             | 2021                            | BRIDGE REPORCEMENT                             |
| 12000003               | 12          | San Antonio    | REPLACEMENT                                       | TXDOT_ID: 099102013                                                  | Karnes       | 12100303          | 121003030205                                   | 12000034                            | Proposed       | 402500       | TXDOT                   | Υ           |                                 | BRIDGE REPLACEMENT                             |
| 12000004               | 12          | San Antonio    | TXDOT ROAD PROJECTS - BRIDGE<br>REPLACEMENT       | TXDOT_ID: 008802062                                                  | Goliad       | 12100303          | 121003030604                                   | 12000049                            | Proposed       | 17550000     | TXDOT                   | Υ           |                                 | BRIDGE REPLACEMENT                             |
| 12000005               | 12          | San Antonio    | TXDOT ROAD PROJECTS -<br>CONVERT NON-FREEWAY      | TXDOT ID: 025304138                                                  | Bexar        | 12100301,12100304 | 121003010103,121003040104                      | 12000005,12000064                   | Ongoing        | 187918000    | TXDOT                   | v           | 2022                            | CONVERT NON-FREEWAY                            |
| 11000003               |             | Sui ruitoillo  | TXDOT ROAD PROJECTS -                             | 1,001_10.023304130                                                   | DCAU         | 11100301,11100304 | 121003020504,121003020502,121003020503,1210030 | 11000003,11000004                   | Ongoing        | 10/310000    | INDOI                   |             | LULL                            | CONTENT NON TREE WAT                           |
| 12000006               | 12          | San Antonio    | CONVERT NON-FREEWAY                               | TXDOT_ID: 002407059                                                  | Bexar        | 12100302          | 20505                                          | 12000106,12000107,12000108,12000109 | Proposed       | 110000000    | TXDOT                   | Υ           |                                 | CONVERT NON-FREEWAY                            |
|                        |             |                | TXDOT ROAD PROJECTS -                             |                                                                      |              |                   |                                                |                                     |                |              |                         |             |                                 |                                                |
| 12000007               | 12          | San Antonio    | CONSTRUCT NEW ROAD                                | TXDOT_ID: 025304146                                                  | Bexar        | 12100301          | 121003010103                                   | 12000005                            | Ongoing        | 179542000    | TXDOT                   | Y           | 2021                            | CONSTRUCT NEW ROAD                             |
| 12000008               | 12          | San Antonio    | TXDOT ROAD PROJECTS -<br>CONVERT NON-FREEWAY      | TXDOT ID: 245203111                                                  | Bexar        | 12100304          | 121003040205,121003040206                      | 12000071,12000072                   | Proposed       | 300000000    | TXDOT                   | Υ           |                                 | CONVERT NON-FREEWAY                            |
|                        |             |                | TXDOT ROAD PROJECTS -                             | _                                                                    |              |                   |                                                |                                     |                |              |                         |             |                                 |                                                |
| 12000009               | 12          | San Antonio    | CONSTRUCT FRONTAGE ROADS                          | TXDOT_ID: 051602030                                                  | Goliad       | 12100303          | 121003030507,121003030604                      | 12000046,12000049                   | Ongoing        | 11249500     | TXDOT                   | Υ           | 2021                            | CONSTRUCT FRONTAGE ROADS                       |
| 12000010               | 12          | San Antonio    | TXDOT ROAD PROJECTS -<br>CONVERT NON-FREEWAY      | TXDOT_ID: 245203112                                                  | Bexar        | 12100304          | 121003040202,121003040205                      | 12000069,12000071                   | Proposed       | 45888900     | TXDOT                   | Y           |                                 | CONVERT NON-FREEWAY                            |
| 12000011               | 12          | San Antonio    | TXDOT ROAD PROJECTS -<br>CONSTRUCT FRONTAGE ROADS | TXDOT ID: 189001046                                                  | Bexar        | 12100301,12100304 | 121003010106,121003040205                      | 12000007,12000071                   | Ongoing        | 14631400     | TXDOT                   | Y           | 2021                            | CONSTRUCT FRONTAGE ROADS                       |
| 11000011               |             | Juli Pultollio | TXDOT ROAD PROJECTS - BRIDGE                      | 1,001_10.103001040                                                   | DCAU         | 11100301,11100304 | 121003010100,121003040203                      | 11000007,11000071                   | Ongoing        | 14031400     | INDOI                   |             | 2027                            | CONSTRUCT RONTAGE ROADS                        |
| 12000012               | 12          | San Antonio    | REPLACEMENT                                       | TXDOT_ID: 001608039                                                  | Bexar        | 12100301          | 121003010105                                   | 12000002                            | Proposed       | 6694600      | TXDOT                   | Υ           |                                 | BRIDGE REPLACEMENT                             |
| 12000013               | 12          | San Antonio    | TXDOT ROAD PROJECTS - BRIDGE<br>REPLACEMENT       | TXDOT ID: 112101022                                                  | Karnes       | 12100303          | 121003030402                                   | 12000021                            | Proposed       | 1490600      | TXDOT                   | Y           |                                 | BRIDGE REPLACEMENT                             |
|                        |             |                | TXDOT ROAD PROJECTS - BRIDGE                      |                                                                      |              |                   |                                                |                                     |                |              |                         |             |                                 |                                                |
| 12000014               | 12          | San Antonio    | REPLACEMENT                                       | TXDOT_ID: 100902018                                                  | Wilson       | 12100304          | 121003040402                                   | 12000065                            | Proposed       | 2029110      | TXDOT                   | Y           | l                               | BRIDGE REPLACEMENT                             |
| 12000015               | 12          | San Antonio    | TXDOT ROAD PROJECTS - BRIDGE<br>REPLACEMENT       | TXDOT_ID: 094302012                                                  | De Witt      | 12100303          | 121003030601                                   | 12000047                            | Proposed       | 600000       | TXDOT                   | Υ           |                                 | BRIDGE REPLACEMENT                             |
|                        |             |                | TXDOT ROAD PROJECTS - BRIDGE                      |                                                                      |              |                   |                                                |                                     |                |              |                         |             |                                 |                                                |
| 12000016               | 12          | San Antonio    | REPLACEMENT<br>City Wide - Drainage               | TXDOT_ID: 014304072                                                  | Wilson       | 12100304          | 121003040401                                   | 12000060                            | Proposed       | 1776500      | TXDOT                   | Y           |                                 | BRIDGE REPLACEMENT                             |
| 12000017               | 12          | San Antonio    | Improvements Project                              | City of Seadrift: Drainage Improvement Project                       | Calhoun      | 12100403          | 121004030200                                   | 12000074                            | Proposed       | 4850939      | TX GLO                  | Υ           |                                 | INCREASE CITY'S RESILIENCE                     |
| 12000018               | 12          | San Antonio    | Drainage System Improvements<br>Project           | Calhoun County: Heron Slough Drainage System<br>Improvements Project | Calhoun      | 12100403          | 121004030200                                   | 12000074                            | Proposed       | 11305233     | TX GLO                  | Y           |                                 | INCREASE DRAINAGE RESILIENCE                   |
| 11000010               |             | Surrencomo     | City Wide - Drainage and                          | City of Marion: Citywide Water and Wastewater                        |              |                   |                                                |                                     |                |              |                         |             |                                 |                                                |
| 12000019               | 12          | San Antonio    | Stormwater Management Plan                        | Improvements                                                         | Guadalupe    | 12100304          | 121003040203                                   | 12000067                            | Proposed       | 9946170      | TX GLO                  | Υ           |                                 | IMPROVE WATER AND WASTEWATER                   |
| 1                      |             | 1              | City Wide - Wastewater                            | City of Seadrift: Facilitate proper functioning of                   |              |                   |                                                |                                     | 1              | 1            | 1                       |             |                                 | FACILITATES FUNCTIONING OF CRITICAL STORMWATER |
| 12000020               |             | San Antonio    | Improvements                                      | critical wastewater-system components                                | Calhoun      | 12100403          | 121004030200                                   | 12000074                            | Proposed       | 1536580      | TX GLO                  |             |                                 | SYSTEMS                                        |
| 12000021               |             | San Antonio    | Seeling Channel Phase 3                           | COSA_SAPNo_ID: 23-01635                                              | Bexar        | 12100301          | 121003010202                                   | 12000010                            | Ongoing        | 19968900     | COSA                    | Y           | 2022                            | IMPROVES DRAINAGE                              |
| 12000022               |             | San Antonio    | Barbara Drive Drainage Phase 2                    | COSA_SAPNo_ID: 23-01623                                              | Bexar        | 12100301          | 121003010201                                   | 12000008                            | Ongoing        | 9665700      | COSA                    | Y           | 2023                            | IMPROVES DRAINAGE                              |
| 12000023               | 12          | San Antonio    | San Pedro Creek TXDOT ROAD PROJECTS -             | COSA_SAPNo_ID: 23-01634                                              | Bexar        | 12100301          | 121003010202                                   | 12000010                            | Ongoing        | 14600000     | COSA                    | Y           | 2021                            | IMPROVES DRAINAGE                              |
| 12000024               | 12          | San Antonio    | CONSTRUCT NEW ROAD                                | TXDOT_ID: 354404002                                                  | Bexar        | 12100302          | 121003020503                                   | 12000108                            | Proposed       | 12572400     | TXDOT                   | Υ           |                                 | CONSTRUCT NEW ROAD                             |
| 12000025               | 12          | San Antonio    | TXDOT ROAD PROJECTS -<br>CONSTRUCT NEW ROAD       | TXDOT ID: 354403002                                                  | Medina,Bexar | 12100302          | 121003020307                                   | 12000075                            | Proposed       | 4009000      | TXDOT                   | Y           |                                 | CONSTRUCT NEW ROAD                             |