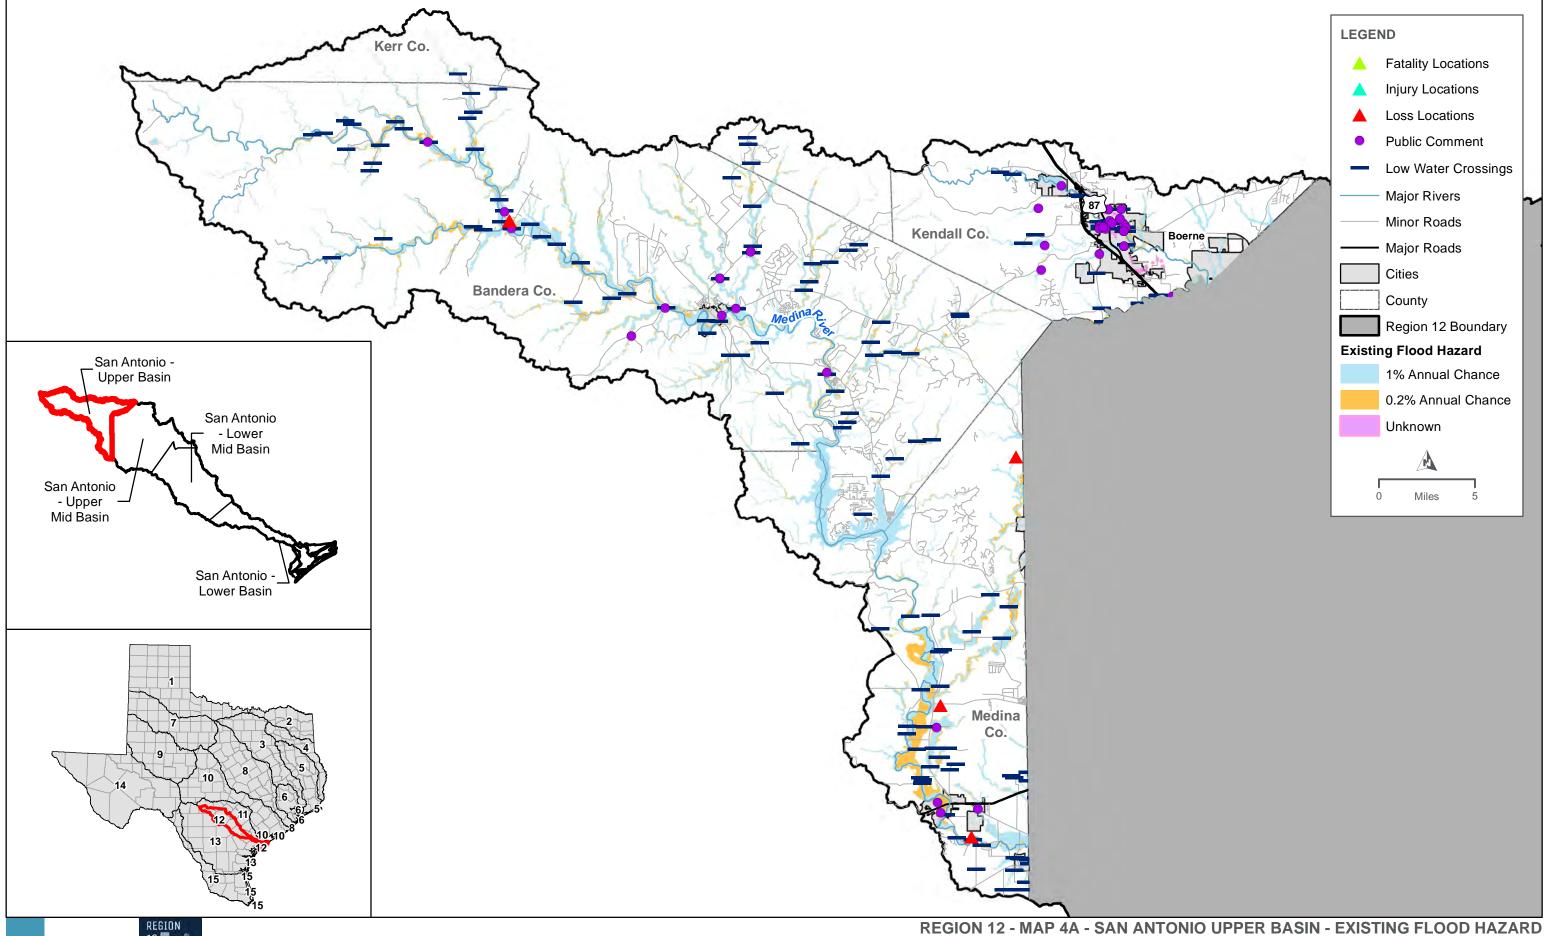

sk 4A Flood Mitigation Needs Analysis)

- Map 16. Extent of Potential Flood Management Evaluations and Existing Mapping Needs (2.4.B Task 4B- Identification and Evaluation of Potential Flood Management Evaluations and Potentially Feasible Flood Management Strategies and Flood Mitigation Projects)
- Map 17. Extent of Potential Flood Mitigation Projects (2.4.B Task 4B)
- Map 18. Extent of Potential Flood Management Strategies (2.4.B Task 4B)
- Map 19. Recommended Flood Management Evaluations (2.5.A Flood Management Evaluations)
- Map 20. Recommended Flood Mitigation Projects (2.5.B Flood Mitigation Projects)
- Map 21. Recommended Flood Management Strategies (2.5.C Flood Management Strategies)
- Map 22. Model Coverage (2.4.C Task 4C Prepare and Submit Technical Memorandum)



**FINAL** 











REGION 12



HOR REGION

REGION 12 - MAP 4D - SAN ANTONIO LOWER BASIN - EXISTING FLOOD HAZARD



**FINAL** 





HDR 12

FINAL



FOR REGION

REGION 12 - MAP 4H - SAN ANTONIO LOWER BASIN - EXISTING FLOOD HAZARD TYPE



REGION 12 - MAP 5 - EXISTING CONDITIONS FLOOD HAZARD KNOWN DATA GAPS
FINAL

H: ZAPROJECTS\TWDB\TWDB\_RFPG\TRFP2023\_REGION12\_ELECTRONICFILES\\_HDR\_\_WORKING\MAP\_DOCS\EXHIBITS\TM\_FIGURES\MAP5\_EXISTGAPMAP\_11X17.MXD - USER: PDUNNING - DATE: 12/29/2022



FOR REGION 12

REGION 12 - MAP 6 - EXISTING CONDITION EXPOSURE ANALYSIS





REGION 12 - MAP 7 - EXISTING CONDITION FLOOD VULNERABILITY ANALYSIS (SVI > 0.75)



**REGION 12 - MAP 8A - SAN ANTONIO UPPER BASIN - FUTURE FLOOD HAZARD** 





12 September 1997



FOR REGION 12 PROGRAM

**REGION 12 - MAP 8D - SAN ANTONIO