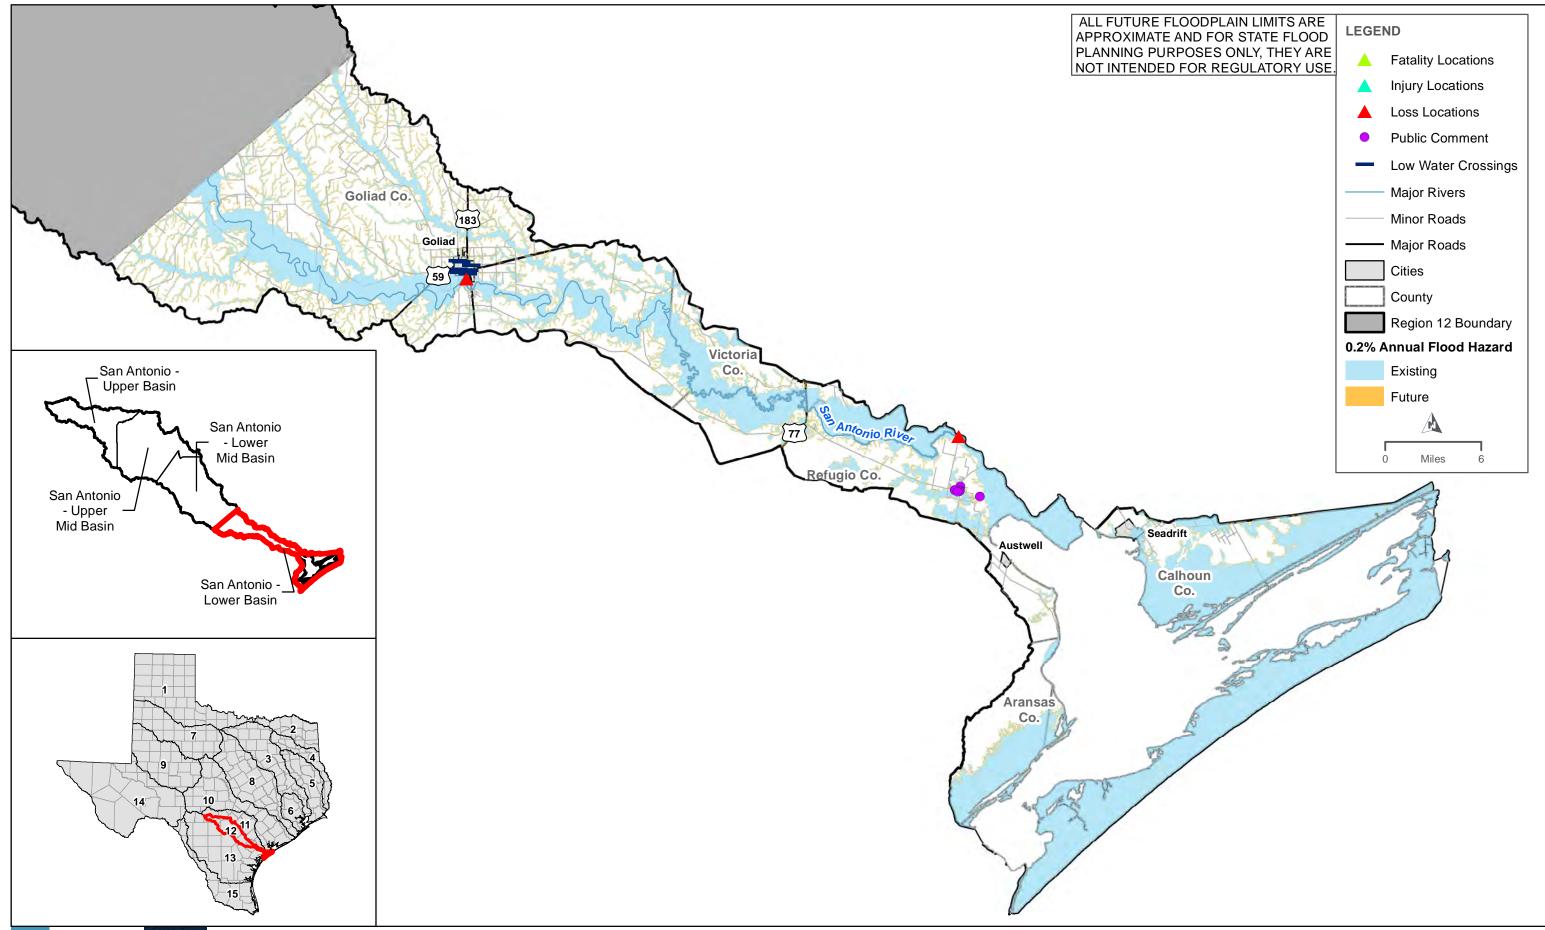

## Appendix A. Tables

- **Table 1. Existing Infrastructure Summary Table**
- **Table 2. Summary of Proposed or Ongoing Flood Mitigation Projects**
- **Table 3. Existing Condition Flood Risk Summary Table**
- Table 5. Future Condition Flood Risk Summary Table, By County
- **Table 6. Existing Floodplain Management Practices**
- Table 11. Regional Flood Plan Flood Mitigation and Floodplain Management Goals
- Table 12. Potential Flood Management Evaluations Identified by RFPG
- Table 13. Potentially Feasible Flood Mitigation Projects Identified by RFPG
- Table 14. Potentially Feasible Flood Management Strategies Identified by RFPG
- Table 15. Flood Management Evaluations Recommended by RFPG
- Table 16. Potentially Feasible Flood Mitigation Projects Recommended by RFPG
- Table 17. Potentially Feasible Flood Management Strategies Recommended by RFPG
- Table 19. FMS, FMP, FME Funding Survey