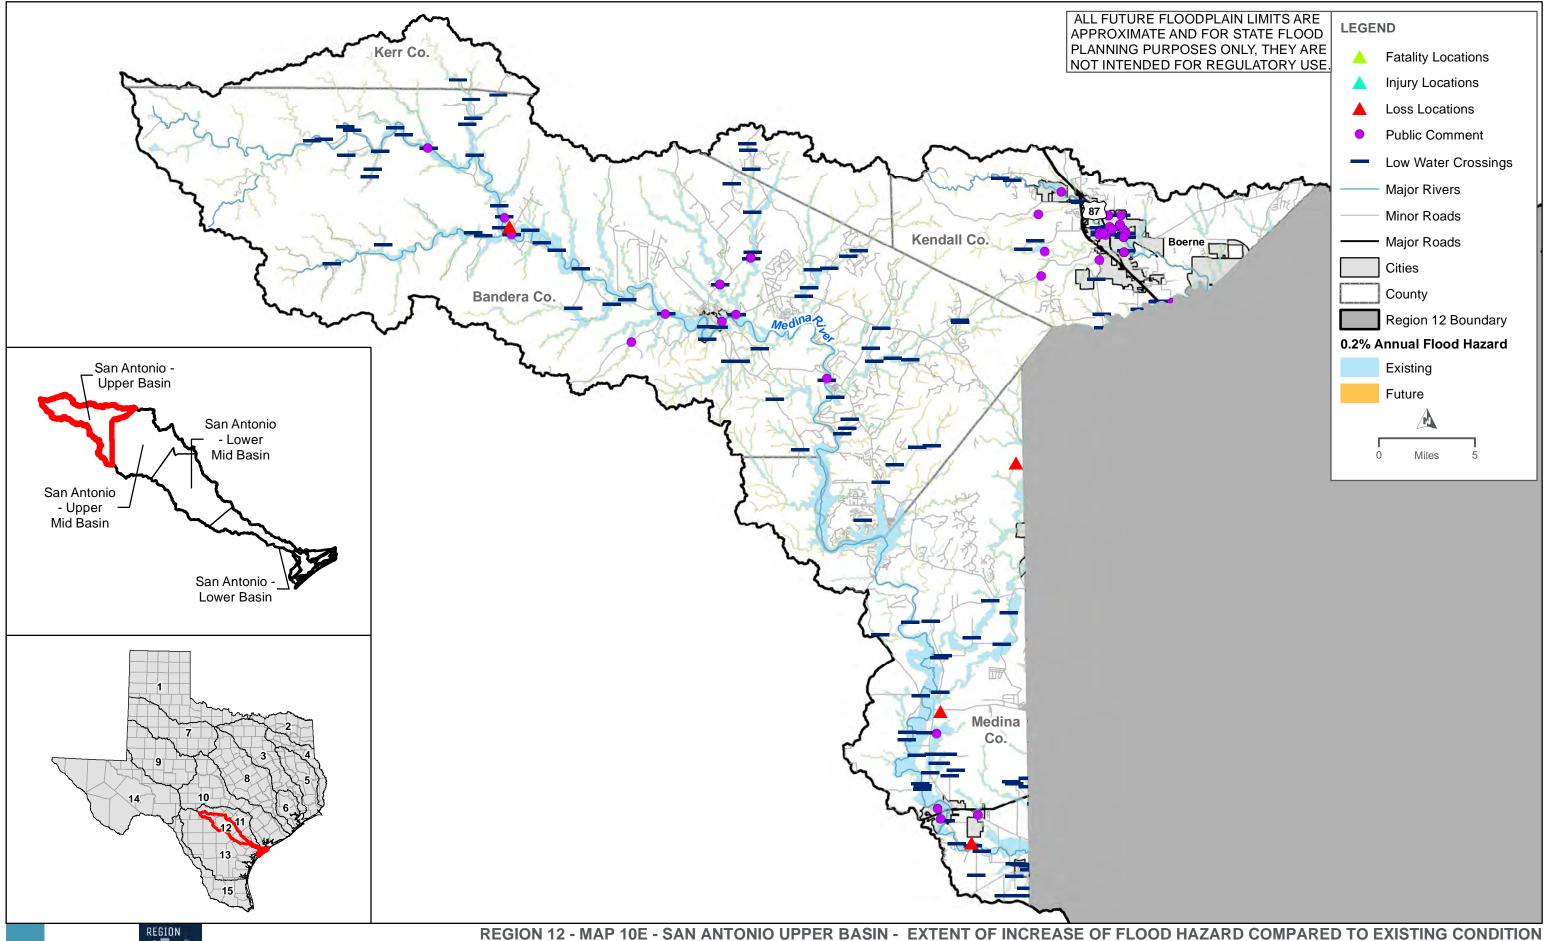

## Appendix A. Tables

- **Table 1. Existing Infrastructure Summary Table**
- **Table 2. Summary of Proposed or Ongoing Flood Mitigation Projects**
- **Table 3. Existing Condition Flood Risk Summary Table**
- Table 5. Future Condition Flood Risk Summary Table, By County
- **Table 6. Existing Floodplain Management Practices**
- Table 11. Regional Flood Plan Flood Mitigation and Floodplain Management Goals
- Table 12. Potential Flood Management Evaluations Identified by RFPG
- Table 13. Potentially Feasible Flood Mitigation Projects Identified by RFPG
- Table 14. Potentially Feasible Flood Management Strategies Identified by RFPG
- Table 15. Flood Management Evaluations Recommended by RFPG
- Table 16. Potentially Feasible Flood Mitigation Projects Recommended by RFPG
- Table 17. Potentially Feasible Flood Management Strategies Recommended by RFPG
- Table 19. FMS, FMP, FME Funding Survey