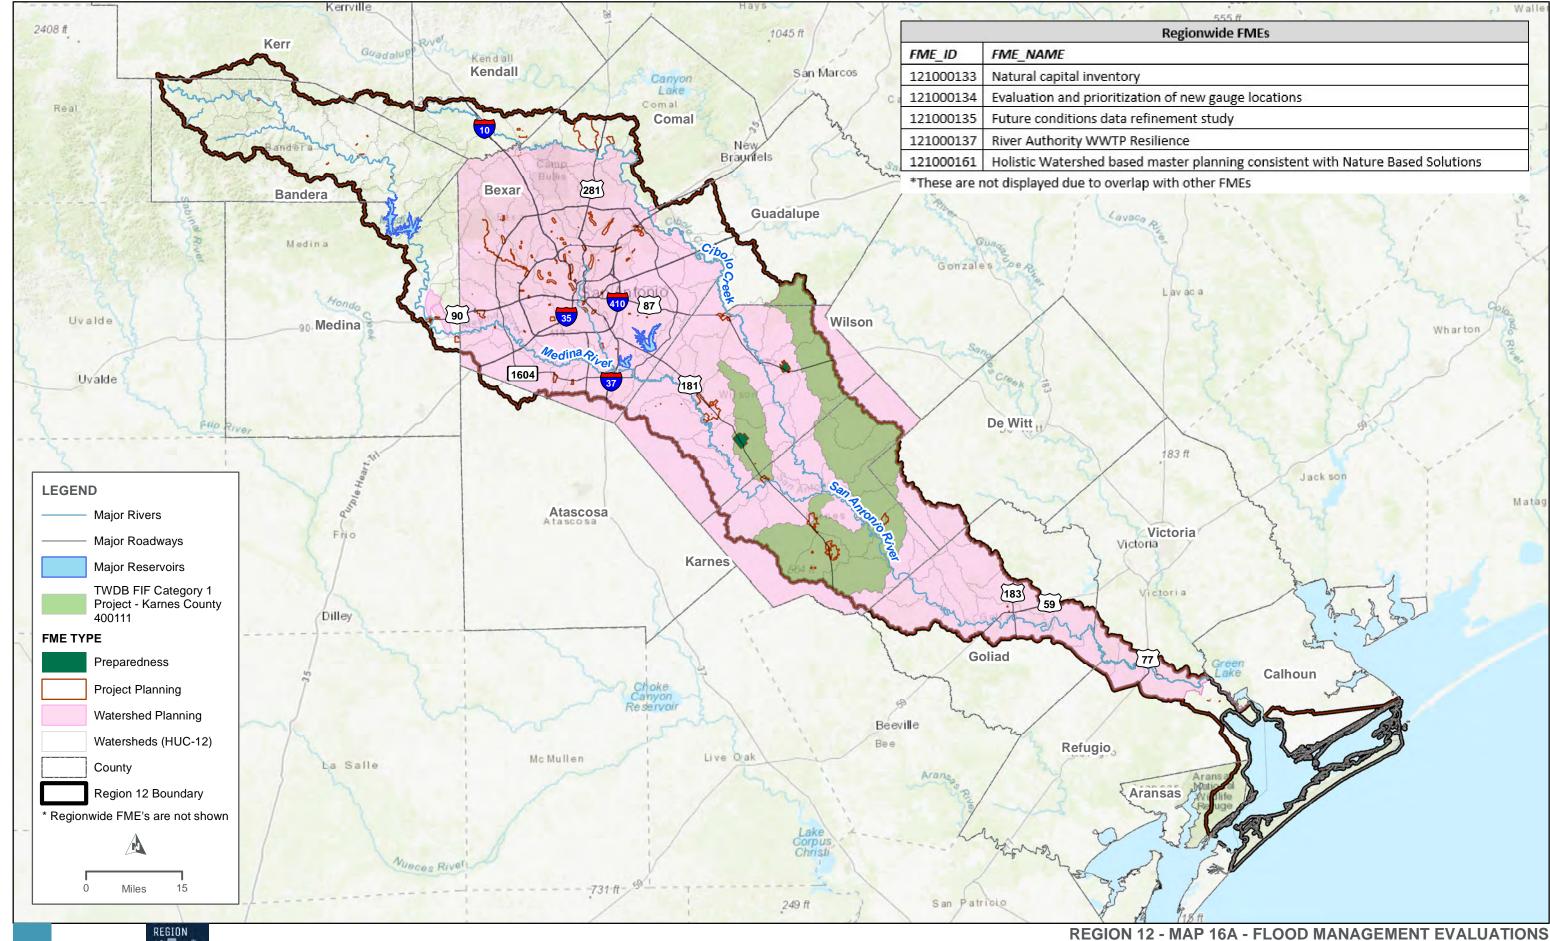

## Appendix A. Tables

- **Table 1. Existing Infrastructure Summary Table**
- **Table 2. Summary of Proposed or Ongoing Flood Mitigation Projects**
- **Table 3. Existing Condition Flood Risk Summary Table**
- Table 5. Future Condition Flood Risk Summary Table, By County
- **Table 6. Existing Floodplain Management Practices**
- Table 11. Regional Flood Plan Flood Mitigation and Floodplain Management Goals
- Table 12. Potential Flood Management Evaluations Identified by RFPG
- Table 13. Potentially Feasible Flood Mitigation Projects Identified by RFPG
- Table 14. Potentially Feasible Flood Management Strategies Identified by RFPG
- Table 15. Flood Management Evaluations Recommended by RFPG
- Table 16. Potentially Feasible Flood Mitigation Projects Recommended by RFPG
- Table 17. Potentially Feasible Flood Management Strategies Recommended by RFPG
- Table 19. FMS, FMP, FME Funding Survey