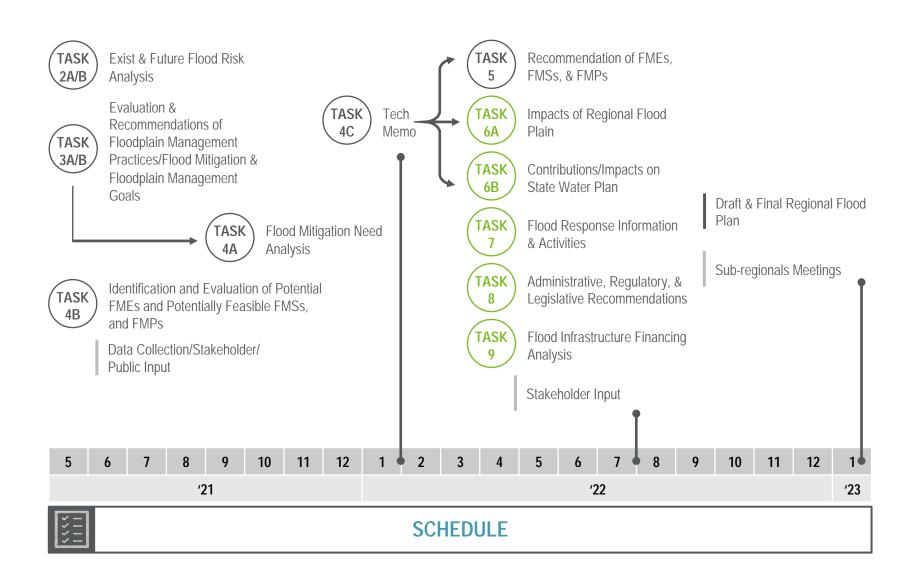

## Appendix A. Tables

- **Table 1. Existing Infrastructure Summary Table**
- **Table 2. Summary of Proposed or Ongoing Flood Mitigation Projects**
- **Table 3. Existing Condition Flood Risk Summary Table**
- Table 5. Future Condition Flood Risk Summary Table, By County
- **Table 6. Existing Floodplain Management Practices**
- Table 11. Regional Flood Plan Flood Mitigation and Floodplain Management Goals
- Table 12. Potential Flood Management Evaluations Identified by RFPG
- Table 13. Potentially Feasible Flood Mitigation Projects Identified by RFPG
- Table 14. Potentially Feasible Flood Management Strategies Identified by RFPG
- Table 15. Flood Management Evaluations Recommended by RFPG
- Table 16. Potentially Feasible Flood Mitigation Projects Recommended by RFPG
- Table 17. Potentially Feasible Flood Management Strategies Recommended by RFPG
- Table 19. FMS, FMP, FME Funding Survey