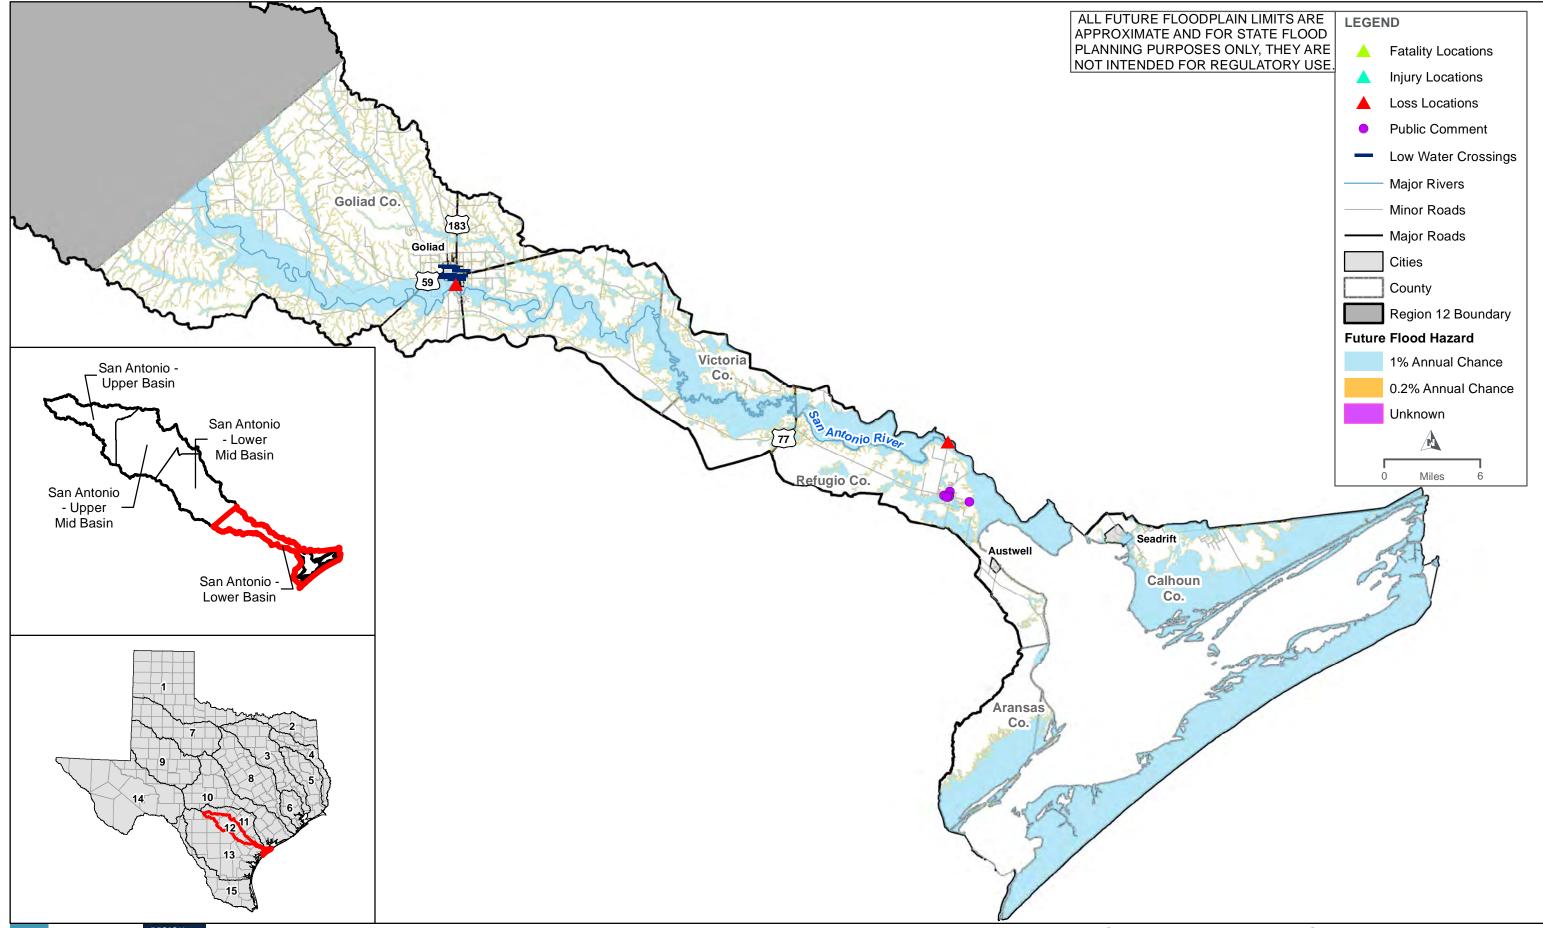

## Appendix A. Tables

- **Table 1. Existing Infrastructure Summary Table**
- **Table 2. Summary of Proposed or Ongoing Flood Mitigation Projects**
- **Table 3. Existing Condition Flood Risk Summary Table**
- Table 5. Future Condition Flood Risk Summary Table, By County
- **Table 6. Existing Floodplain Management Practices**
- Table 11. Regional Flood Plan Flood Mitigation and Floodplain Management Goals
- Table 12. Potential Flood Management Evaluations Identified by RFPG
- Table 13. Potentially Feasible Flood Mitigation Projects Identified by RFPG
- Table 14. Potentially Feasible Flood Management Strategies Identified by RFPG
- Table 15. Flood Management Evaluations Recommended by RFPG
- Table 16. Potentially Feasible Flood Mitigation Projects Recommended by RFPG
- Table 17. Potentially Feasible Flood Management Strategies Recommended by RFPG
- Table 19. FMS, FMP, FME Funding Survey