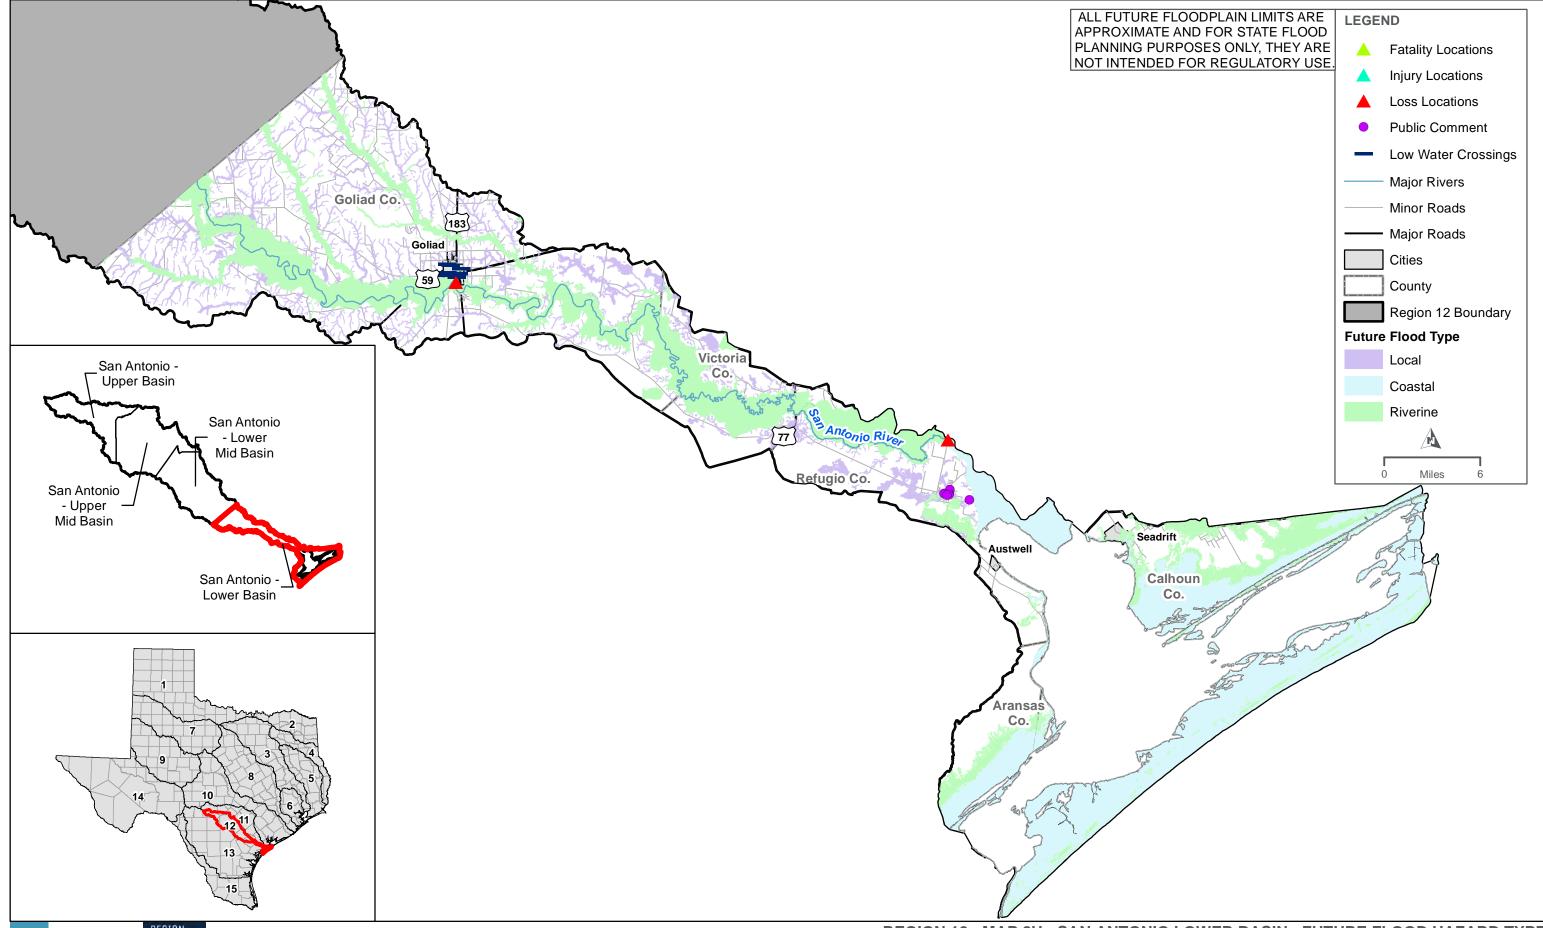

AP 4D - SAN ANTONIO LOWER BASIN - EXISTING FLOOD HAZARD



**FINAL** 





HDR 12

FINAL



FOR REGION

REGION 12 - MAP 4H - SAN ANTONIO LOWER BASIN - EXISTING FLOOD HAZARD TYPE



REGION 12 - MAP 5 - EXISTING CONDITIONS FLOOD HAZARD KNOWN DATA GAPS
FINAL

H: ZAPROJECTS\TWDB\TWDB\_RFPG\TRFP2023\_REGION12\_ELECTRONICFILES\\_HDR\_\_WORKING\MAP\_DOCS\EXHIBITS\TM\_FIGURES\MAP5\_EXISTGAPMAP\_11X17.MXD - USER: PDUNNING - DATE: 12/29/2022



FOR REGION 12

REGION 12 - MAP 6 - EXISTING CONDITION EXPOSURE ANALYSIS





REGION 12 - MAP 7 - EXISTING CONDITION FLOOD VULNERABILITY ANALYSIS (SVI > 0.75)



**REGION 12 - MAP 8A - SAN ANTONIO UPPER BASIN - FUTURE FLOOD HAZARD** 





12 September 1997



FOR REGION 12 PROGRAM

**REGION 12 - MAP 8D - SAN ANTONIO LOWER BASIN - FUTURE FLOOD HAZARD** 









REGION 12

REGION 12 - MAP 8H - SAN ANTONIO LOWER BASIN - FUTURE FLOOD HAZARD TYPE











PR REGION 12

REGION 12 - MAP 10D - SAN ANTONIO LOWER BASIN - EXTENT OF INCREASE OF FLOOD HAZARD COMPARED TO EXISTING CONDITION



-DR REGION







FOR REGION 12

REGION 12 - MAP 10H - SAN ANTONIO LOWER BASIN - EXTENT OF INCREASE OF FLOOD HAZARD COMPARED TO EXISTING CONDITION





**REGION 12 - MAP 11 - FUTURE CONDITION EXPOSURE ANALYSIS** 





REGION 12 - MAP 12 - FUTURE CONDITION VULNERABILITY ANALYSIS (SVI > 0.75)



SIRFP2023\_REGION12\_ELECTRONICFILES\\_HDR\_WORKING\MAP\_DOCS\EXHIBITS\TM\_FIGURES\MAP13\_FLOODPLAINMANAGEMENTPRACTICES\MAP\_11X17.MXD - USER: PDUNNING - DATE: 12/30/2022



REGION 12

REGION 12 - MAP 14 - GREATEST GAPS AND RISK SCORE







REGION 12 - MAP 16B - MODELING GAPS