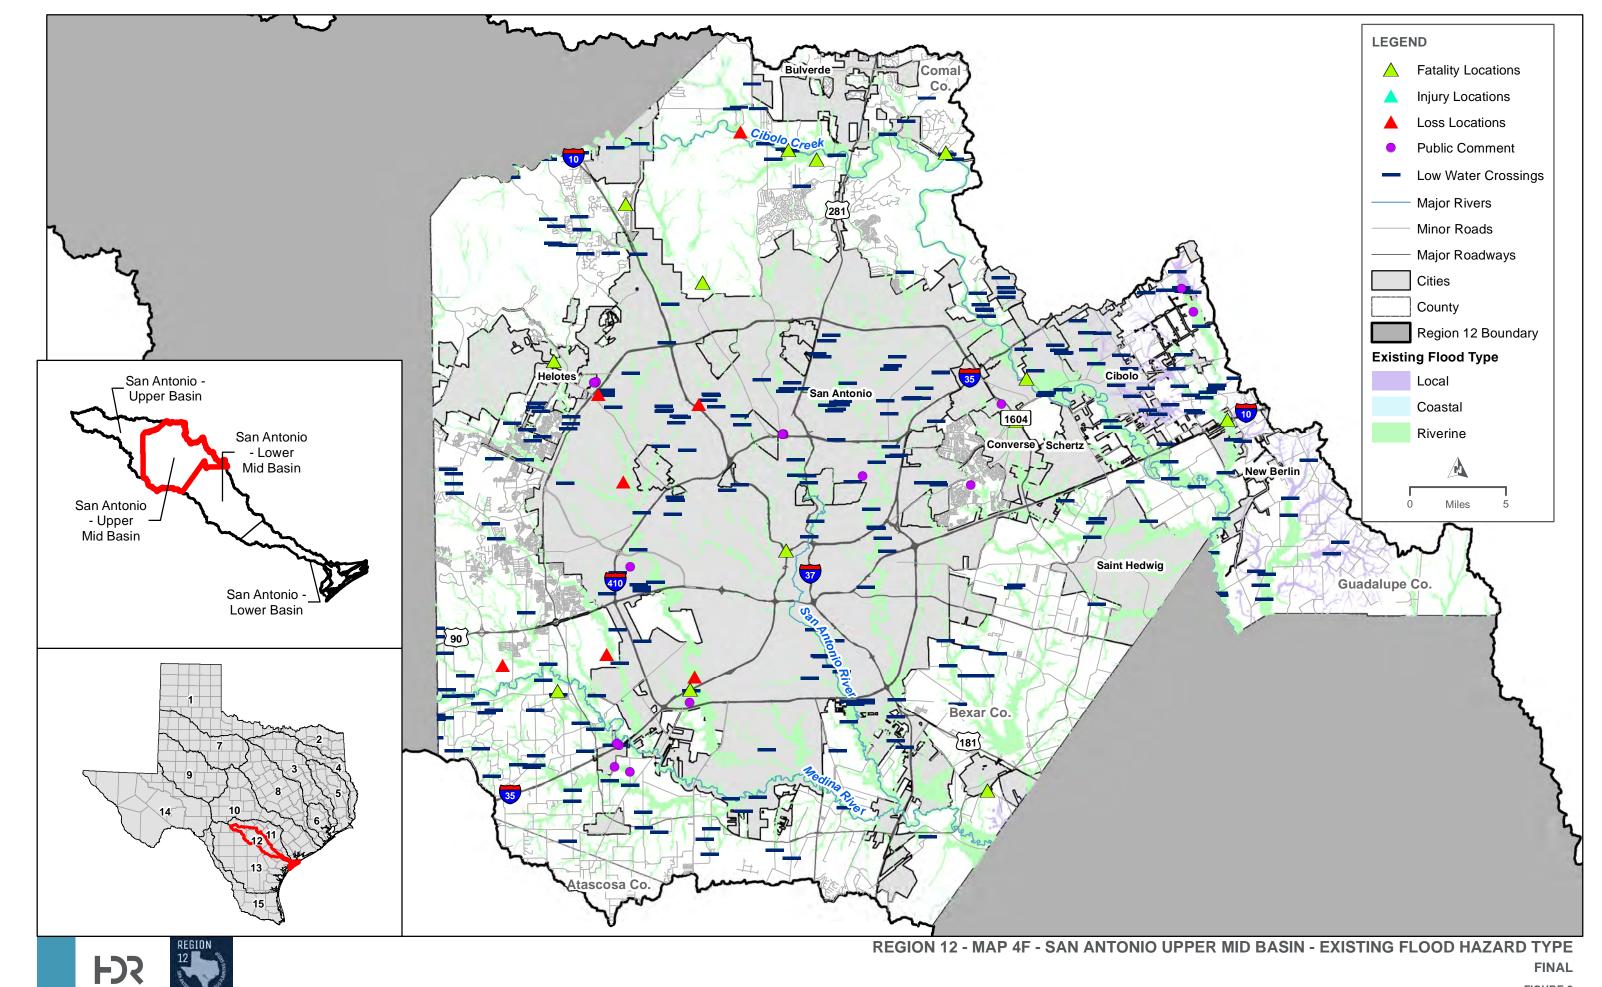

## Appendix A. Tables

- **Table 1. Existing Infrastructure Summary Table**
- **Table 2. Summary of Proposed or Ongoing Flood Mitigation Projects**
- **Table 3. Existing Condition Flood Risk Summary Table**
- Table 5. Future Condition Flood Risk Summary Table, By County
- **Table 6. Existing Floodplain Management Practices**
- Table 11. Regional Flood Plan Flood Mitigation and Floodplain Management Goals
- Table 12. Potential Flood Management Evaluations Identified by RFPG
- Table 13. Potentially Feasible Flood Mitigation Projects Identified by RFPG
- Table 14. Potentially Feasible Flood Management Strategies Identified by RFPG
- Table 15. Flood Management Evaluations Recommended by RFPG
- Table 16. Potentially Feasible Flood Mitigation Projects Recommended by RFPG
- Table 17. Potentially Feasible Flood Management Strategies Recommended by RFPG
- Table 19. FMS, FMP, FME Funding Survey