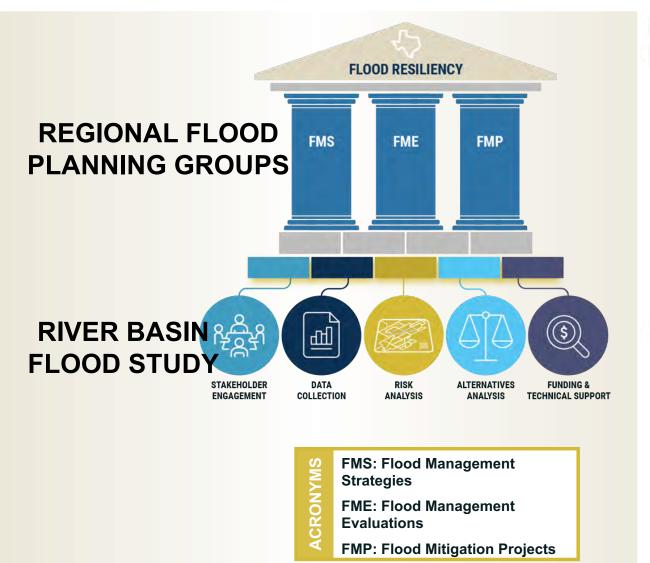

## Appendix A. Tables

- **Table 1. Existing Infrastructure Summary Table**
- **Table 2. Summary of Proposed or Ongoing Flood Mitigation Projects**
- **Table 3. Existing Condition Flood Risk Summary Table**
- Table 5. Future Condition Flood Risk Summary Table, By County
- **Table 6. Existing Floodplain Management Practices**
- Table 11. Regional Flood Plan Flood Mitigation and Floodplain Management Goals
- Table 12. Potential Flood Management Evaluations Identified by RFPG
- Table 13. Potentially Feasible Flood Mitigation Projects Identified by RFPG
- Table 14. Potentially Feasible Flood Management Strategies Identified by RFPG
- Table 15. Flood Management Evaluations Recommended by RFPG
- Table 16. Potentially Feasible Flood Mitigation Projects Recommended by RFPG
- Table 17. Potentially Feasible Flood Management Strategies Recommended by RFPG
- Table 19. FMS, FMP, FME Funding Survey