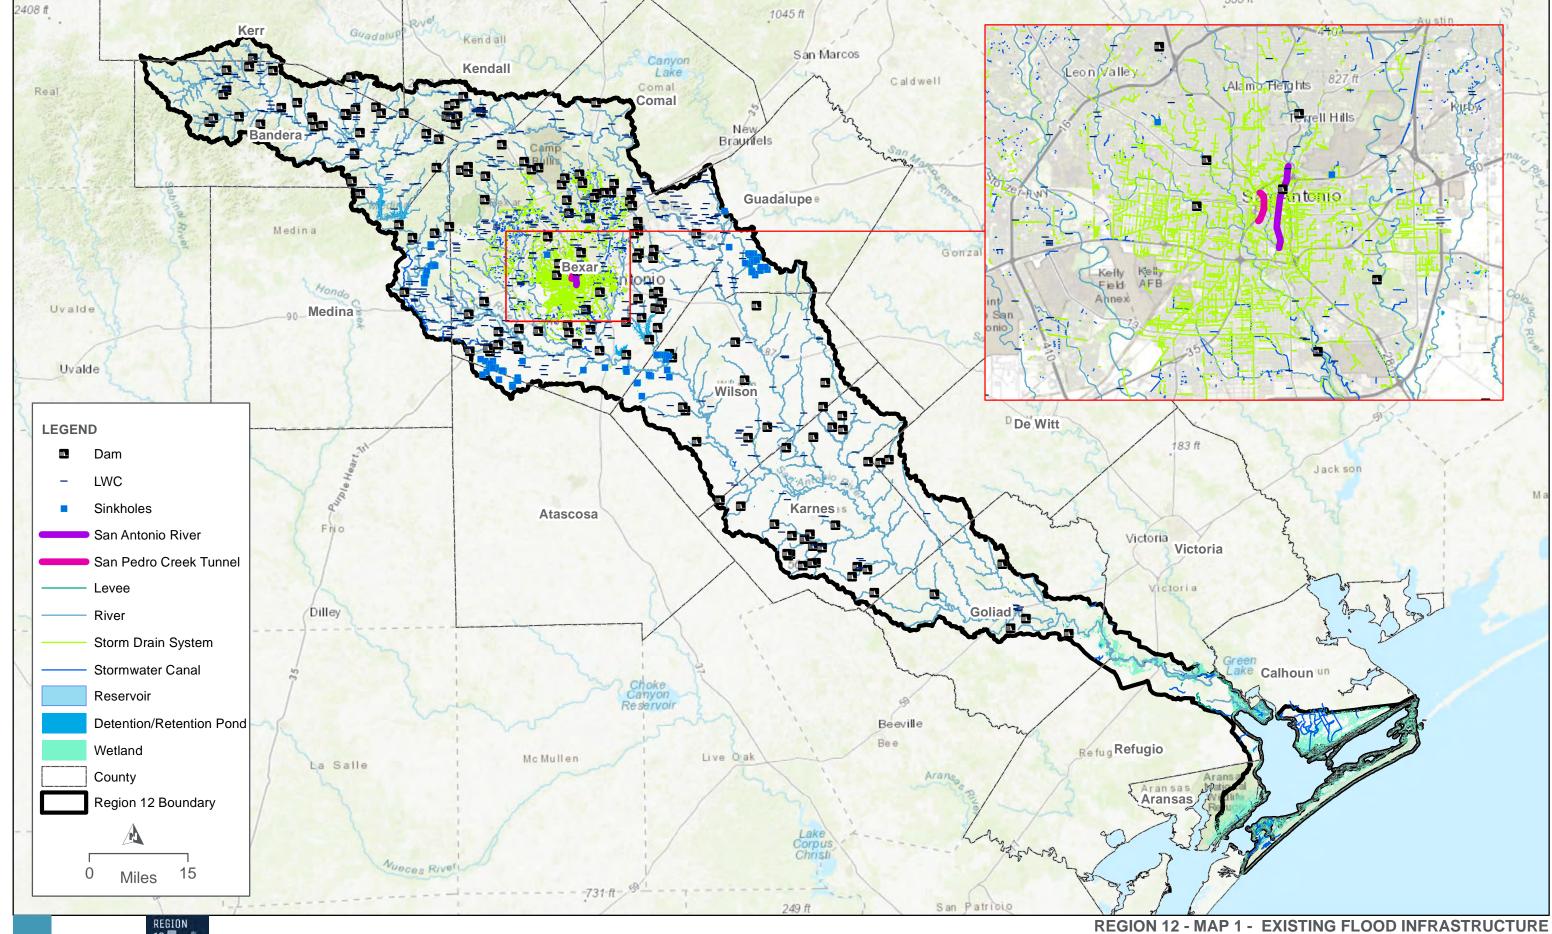

## TABLE 1. Existing Infrastructure PLEASE SEE DIGITAL SUBMITTAL FOR COMPLETE LIST

|                        |             |                | or Ongoing Flood Mitigation P                     | rojects                                                              |              |                   |                                                |                                     |                |              |                         |             |                                 |                                                |
|------------------------|-------------|----------------|---------------------------------------------------|----------------------------------------------------------------------|--------------|-------------------|------------------------------------------------|-------------------------------------|----------------|--------------|-------------------------|-------------|---------------------------------|------------------------------------------------|
| Existing<br>Project ID | RFPG<br>No. | RFPG Name      | Project Name                                      | Description                                                          | Counties     | HUC8s             | HUC12s                                         | Watersheds                          | Project Status | Project Cost | Source<br>of<br>Funding | Funding for | Expected<br>Year of<br>Completi | Anticipated Benefit                            |
| 12000001               | 12          | San Antonio    | TXDOT ROAD PROJECTS - BRIDGE<br>REPLACEMENT       | TXDOT ID: 155201011                                                  | Karnes       | 12100303          | 121003030404                                   | 12000023                            | Ongoing        | 932474       | TXDOT                   | Υ           | 2022                            | BRIDGE REPLACEMENT                             |
| 12000002               | 12          | San Antonio    | TXDOT ROAD PROJECTS - BRIDGE<br>REPLACEMENT       | TXDOT ID: 142201009                                                  | Karnes       | 12100303          | 121003030304                                   | 12000041                            |                | 1326780      | TXDOT                   | Υ           | 2021                            | BRIDGE REPLACEMENT                             |
| 12000002               | 12          | Jan Antonio    | TXDOT ROAD PROJECTS - BRIDGE                      | 1XD01_ID: 142201009                                                  | Railles      | 12100303          | 121003030304                                   | 12000041                            | Ongoing        | 1320/80      | IADOI                   |             | 2021                            | BRIDGE REPORCEMENT                             |
| 12000003               | 12          | San Antonio    | REPLACEMENT                                       | TXDOT_ID: 099102013                                                  | Karnes       | 12100303          | 121003030205                                   | 12000034                            | Proposed       | 402500       | TXDOT                   | Υ           |                                 | BRIDGE REPLACEMENT                             |
| 12000004               | 12          | San Antonio    | TXDOT ROAD PROJECTS - BRIDGE<br>REPLACEMENT       | TXDOT_ID: 008802062                                                  | Goliad       | 12100303          | 121003030604                                   | 12000049                            | Proposed       | 17550000     | TXDOT                   | Υ           |                                 | BRIDGE REPLACEMENT                             |
| 12000005               | 12          | San Antonio    | TXDOT ROAD PROJECTS -<br>CONVERT NON-FREEWAY      | TXDOT ID: 025304138                                                  | Bexar        | 12100301,12100304 | 121003010103,121003040104                      | 12000005,12000064                   | Ongoing        | 187918000    | TXDOT                   | v           | 2022                            | CONVERT NON-FREEWAY                            |
| 11000003               |             | Sui ruitoillo  | TXDOT ROAD PROJECTS -                             | 1,001_10.023304130                                                   | DCAU         | 11100301,11100304 | 121003020504,121003020502,121003020503,1210030 | 11000003,11000004                   | Ongoing        | 10/310000    | INDOI                   |             | LULL                            | CONTENT NON TREE WAT                           |
| 12000006               | 12          | San Antonio    | CONVERT NON-FREEWAY                               | TXDOT_ID: 002407059                                                  | Bexar        | 12100302          | 20505                                          | 12000106,12000107,12000108,12000109 | Proposed       | 110000000    | TXDOT                   | Υ           |                                 | CONVERT NON-FREEWAY                            |
|                        |             |                | TXDOT ROAD PROJECTS -                             |                                                                      |              |                   |                                                |                                     |                |              |                         |             |                                 |                                                |
| 12000007               | 12          | San Antonio    | CONSTRUCT NEW ROAD                                | TXDOT_ID: 025304146                                                  | Bexar        | 12100301          | 121003010103                                   | 12000005                            | Ongoing        | 179542000    | TXDOT                   | Y           | 2021                            | CONSTRUCT NEW ROAD                             |
| 12000008               | 12          | San Antonio    | TXDOT ROAD PROJECTS -<br>CONVERT NON-FREEWAY      | TXDOT ID: 245203111                                                  | Bexar        | 12100304          | 121003040205,121003040206                      | 12000071,12000072                   | Proposed       | 300000000    | TXDOT                   | Υ           |                                 | CONVERT NON-FREEWAY                            |
|                        |             |                | TXDOT ROAD PROJECTS -                             | _                                                                    |              |                   |                                                |                                     |                |              |                         |             |                                 |                                                |
| 12000009               | 12          | San Antonio    | CONSTRUCT FRONTAGE ROADS                          | TXDOT_ID: 051602030                                                  | Goliad       | 12100303          | 121003030507,121003030604                      | 12000046,12000049                   | Ongoing        | 11249500     | TXDOT                   | Υ           | 2021                            | CONSTRUCT FRONTAGE ROADS                       |
| 12000010               | 12          | San Antonio    | TXDOT ROAD PROJECTS -<br>CONVERT NON-FREEWAY      | TXDOT_ID: 245203112                                                  | Bexar        | 12100304          | 121003040202,121003040205                      | 12000069,12000071                   | Proposed       | 45888900     | TXDOT                   | Y           |                                 | CONVERT NON-FREEWAY                            |
| 12000011               | 12          | San Antonio    | TXDOT ROAD PROJECTS -<br>CONSTRUCT FRONTAGE ROADS | TXDOT ID: 189001046                                                  | Bexar        | 12100301,12100304 | 121003010106,121003040205                      | 12000007,12000071                   | Ongoing        | 14631400     | TXDOT                   | Y           | 2021                            | CONSTRUCT FRONTAGE ROADS                       |
| 11000011               |             | Juli Pultollio | TXDOT ROAD PROJECTS - BRIDGE                      | 1,001_10.103001040                                                   | DCAU         | 11100301,11100304 | 121003010100,121003040203                      | 11000007,11000071                   | Ongoing        | 14031400     | INDOI                   |             | 2027                            | CONSTRUCT RONTAGE ROADS                        |
| 12000012               | 12          | San Antonio    | REPLACEMENT                                       | TXDOT_ID: 001608039                                                  | Bexar        | 12100301          | 121003010105                                   | 12000002                            | Proposed       | 6694600      | TXDOT                   | Υ           |                                 | BRIDGE REPLACEMENT                             |
| 12000013               | 12          | San Antonio    | TXDOT ROAD PROJECTS - BRIDGE<br>REPLACEMENT       | TXDOT ID: 112101022                                                  | Karnes       | 12100303          | 121003030402                                   | 12000021                            | Proposed       | 1490600      | TXDOT                   | Y           |                                 | BRIDGE REPLACEMENT                             |
|                        |             |                | TXDOT ROAD PROJECTS - BRIDGE                      |                                                                      |              |                   |                                                |                                     |                |              |                         |             |                                 |                                                |
| 12000014               | 12          | San Antonio    | REPLACEMENT                                       | TXDOT_ID: 100902018                                                  | Wilson       | 12100304          | 121003040402                                   | 12000065                            | Proposed       | 2029110      | TXDOT                   | Y           | l                               | BRIDGE REPLACEMENT                             |
| 12000015               | 12          | San Antonio    | TXDOT ROAD PROJECTS - BRIDGE<br>REPLACEMENT       | TXDOT_ID: 094302012                                                  | De Witt      | 12100303          | 121003030601                                   | 12000047                            | Proposed       | 600000       | TXDOT                   | Υ           |                                 | BRIDGE REPLACEMENT                             |
|                        |             |                | TXDOT ROAD PROJECTS - BRIDGE                      |                                                                      |              |                   |                                                |                                     |                |              |                         |             |                                 |                                                |
| 12000016               | 12          | San Antonio    | REPLACEMENT<br>City Wide - Drainage               | TXDOT_ID: 014304072                                                  | Wilson       | 12100304          | 121003040401                                   | 12000060                            | Proposed       | 1776500      | TXDOT                   | Y           |                                 | BRIDGE REPLACEMENT                             |
| 12000017               | 12          | San Antonio    | Improvements Project                              | City of Seadrift: Drainage Improvement Project                       | Calhoun      | 12100403          | 121004030200                                   | 12000074                            | Proposed       | 4850939      | TX GLO                  | Υ           |                                 | INCREASE CITY'S RESILIENCE                     |
| 12000018               | 12          | San Antonio    | Drainage System Improvements<br>Project           | Calhoun County: Heron Slough Drainage System<br>Improvements Project | Calhoun      | 12100403          | 121004030200                                   | 12000074                            | Proposed       | 11305233     | TX GLO                  | Y           |                                 | INCREASE DRAINAGE RESILIENCE                   |
| 11000010               |             | Surrencomo     | City Wide - Drainage and                          | City of Marion: Citywide Water and Wastewater                        |              |                   |                                                |                                     |                |              |                         |             |                                 |                                                |
| 12000019               | 12          | San Antonio    | Stormwater Management Plan                        | Improvements                                                         | Guadalupe    | 12100304          | 121003040203                                   | 12000067                            | Proposed       | 9946170      | TX GLO                  | Υ           |                                 | IMPROVE WATER AND WASTEWATER                   |
| 1                      |             | 1              | City Wide - Wastewater                            | City of Seadrift: Facilitate proper functioning of                   |              |                   |                                                |                                     | 1              | 1            | 1                       |             |                                 | FACILITATES FUNCTIONING OF CRITICAL STORMWATER |
| 12000020               |             | San Antonio    | Improvements                                      | critical wastewater-system components                                | Calhoun      | 12100403          | 121004030200                                   | 12000074                            | Proposed       | 1536580      | TX GLO                  |             |                                 | SYSTEMS                                        |
| 12000021               |             | San Antonio    | Seeling Channel Phase 3                           | COSA_SAPNo_ID: 23-01635                                              | Bexar        | 12100301          | 121003010202                                   | 12000010                            | Ongoing        | 19968900     | COSA                    | Y           | 2022                            | IMPROVES DRAINAGE                              |
| 12000022               |             | San Antonio    | Barbara Drive Drainage Phase 2                    | COSA_SAPNo_ID: 23-01623                                              | Bexar        | 12100301          | 121003010201                                   | 12000008                            | Ongoing        | 9665700      | COSA                    | Y           | 2023                            | IMPROVES DRAINAGE                              |
| 12000023               | 12          | San Antonio    | San Pedro Creek TXDOT ROAD PROJECTS -             | COSA_SAPNo_ID: 23-01634                                              | Bexar        | 12100301          | 121003010202                                   | 12000010                            | Ongoing        | 14600000     | COSA                    | Y           | 2021                            | IMPROVES DRAINAGE                              |
| 12000024               | 12          | San Antonio    | CONSTRUCT NEW ROAD                                | TXDOT_ID: 354404002                                                  | Bexar        | 12100302          | 121003020503                                   | 12000108                            | Proposed       | 12572400     | TXDOT                   | Υ           |                                 | CONSTRUCT NEW ROAD                             |
| 12000025               | 12          | San Antonio    | TXDOT ROAD PROJECTS -<br>CONSTRUCT NEW ROAD       | TXDOT ID: 354403002                                                  | Medina,Bexar | 12100302          | 121003020307                                   | 12000075                            | Proposed       | 4009000      | TXDOT                   | Y           |                                 | CONSTRUCT NEW ROAD                             |