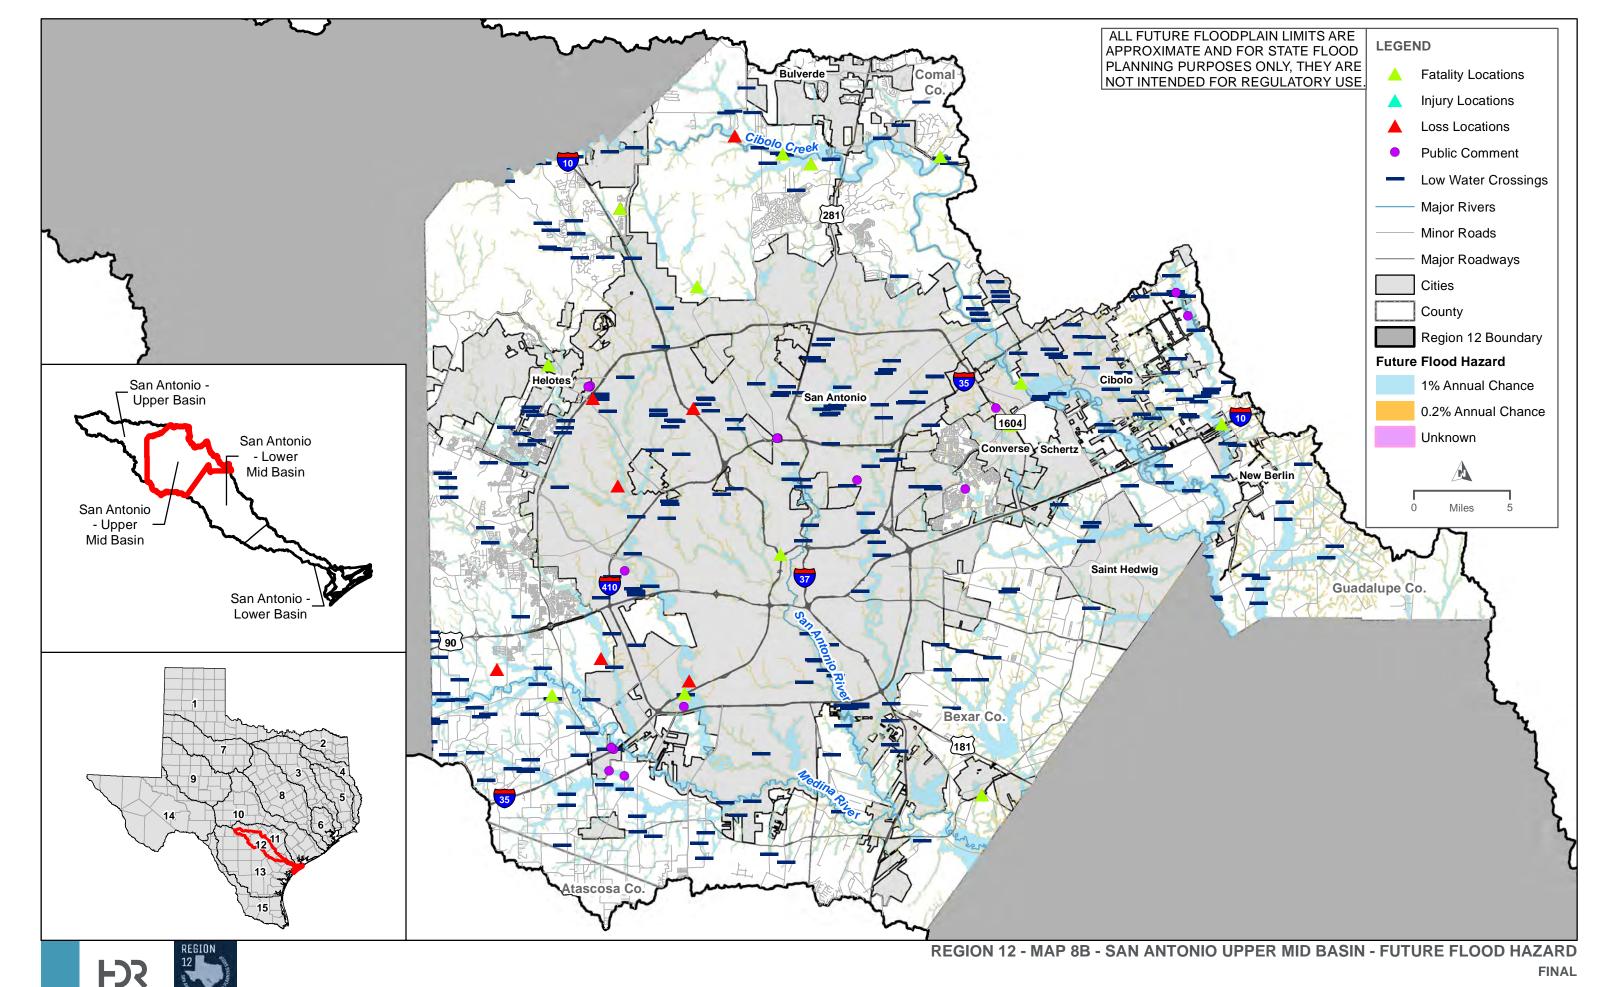

## Appendix A. Tables

- **Table 1. Existing Infrastructure Summary Table**
- **Table 2. Summary of Proposed or Ongoing Flood Mitigation Projects**
- **Table 3. Existing Condition Flood Risk Summary Table**
- Table 5. Future Condition Flood Risk Summary Table, By County
- **Table 6. Existing Floodplain Management Practices**
- Table 11. Regional Flood Plan Flood Mitigation and Floodplain Management Goals
- Table 12. Potential Flood Management Evaluations Identified by RFPG
- Table 13. Potentially Feasible Flood Mitigation Projects Identified by RFPG
- Table 14. Potentially Feasible Flood Management Strategies Identified by RFPG
- Table 15. Flood Management Evaluations Recommended by RFPG
- Table 16. Potentially Feasible Flood Mitigation Projects Recommended by RFPG
- Table 17. Potentially Feasible Flood Management Strategies Recommended by RFPG
- Table 19. FMS, FMP, FME Funding Survey