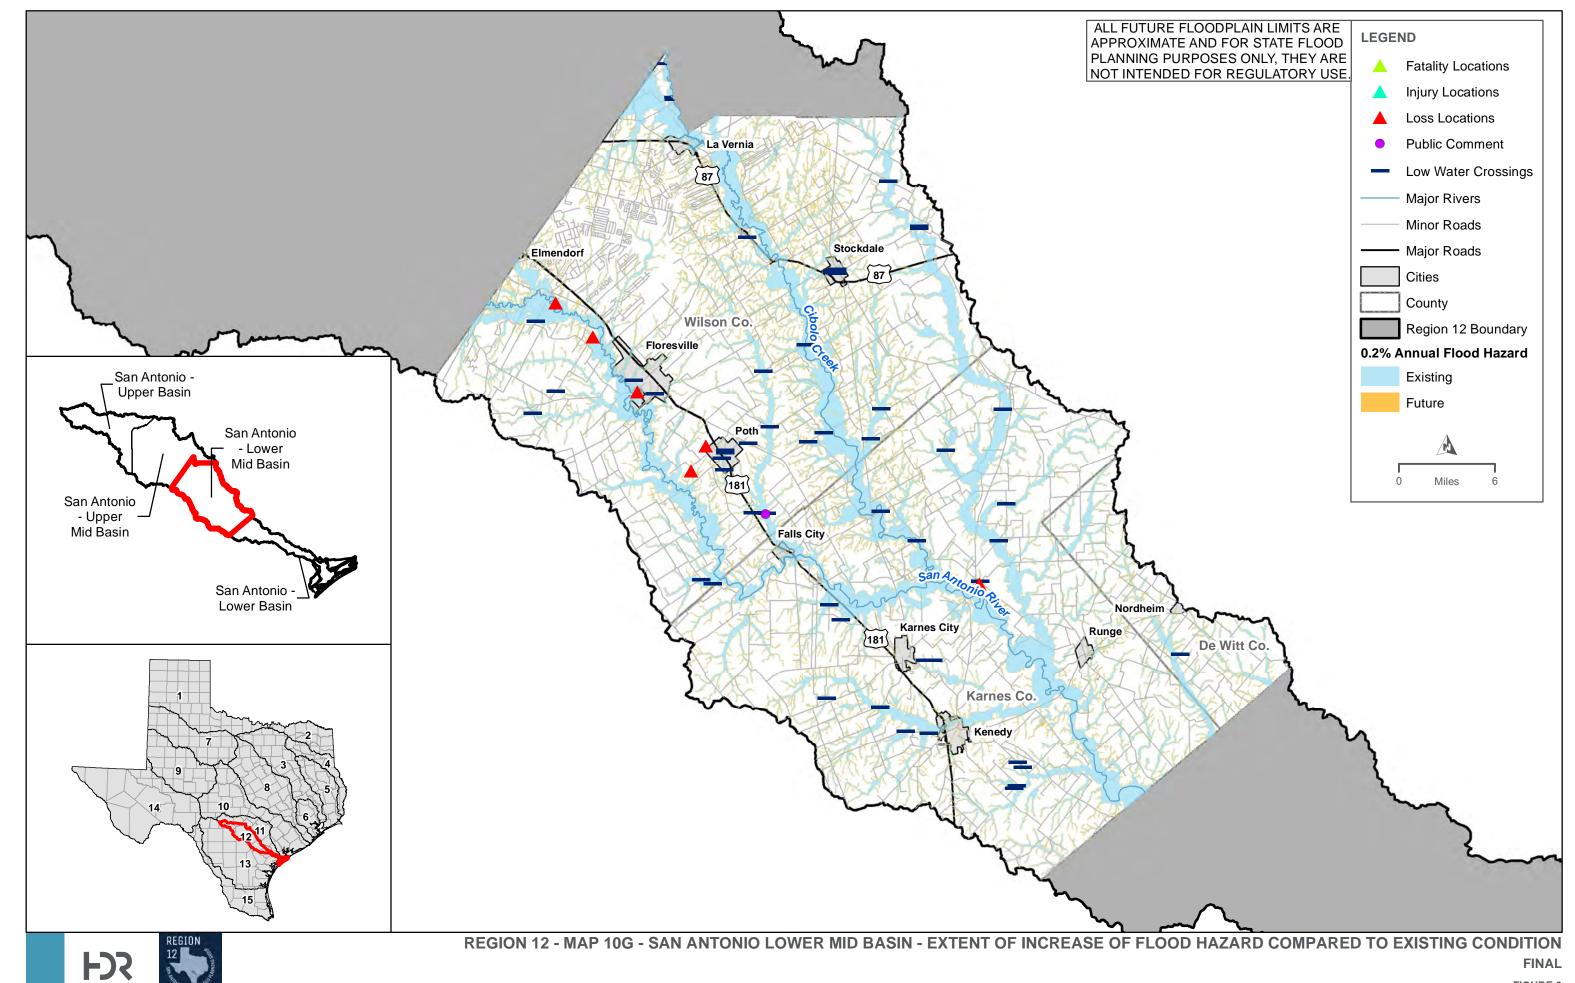

## Appendix A. Tables

- **Table 1. Existing Infrastructure Summary Table**
- **Table 2. Summary of Proposed or Ongoing Flood Mitigation Projects**
- **Table 3. Existing Condition Flood Risk Summary Table**
- Table 5. Future Condition Flood Risk Summary Table, By County
- **Table 6. Existing Floodplain Management Practices**
- Table 11. Regional Flood Plan Flood Mitigation and Floodplain Management Goals
- Table 12. Potential Flood Management Evaluations Identified by RFPG
- Table 13. Potentially Feasible Flood Mitigation Projects Identified by RFPG
- Table 14. Potentially Feasible Flood Management Strategies Identified by RFPG
- Table 15. Flood Management Evaluations Recommended by RFPG
- Table 16. Potentially Feasible Flood Mitigation Projects Recommended by RFPG
- Table 17. Potentially Feasible Flood Management Strategies Recommended by RFPG
- Table 19. FMS, FMP, FME Funding Survey