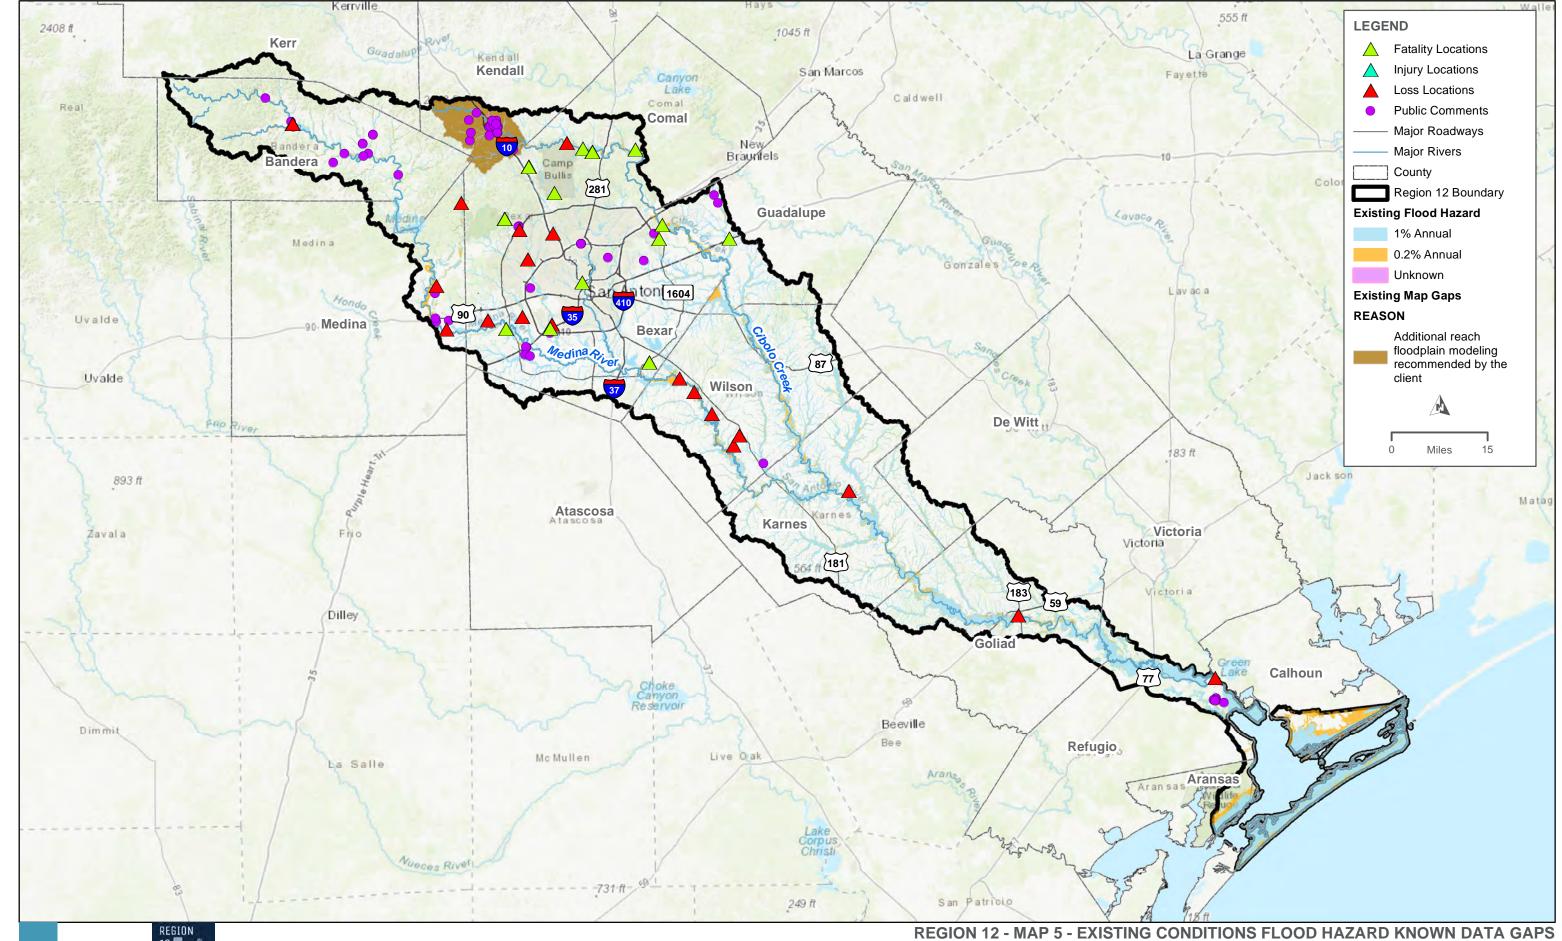

## Appendix A. Tables

- **Table 1. Existing Infrastructure Summary Table**
- **Table 2. Summary of Proposed or Ongoing Flood Mitigation Projects**
- **Table 3. Existing Condition Flood Risk Summary Table**
- Table 5. Future Condition Flood Risk Summary Table, By County
- **Table 6. Existing Floodplain Management Practices**
- Table 11. Regional Flood Plan Flood Mitigation and Floodplain Management Goals
- Table 12. Potential Flood Management Evaluations Identified by RFPG
- Table 13. Potentially Feasible Flood Mitigation Projects Identified by RFPG
- Table 14. Potentially Feasible Flood Management Strategies Identified by RFPG
- Table 15. Flood Management Evaluations Recommended by RFPG
- Table 16. Potentially Feasible Flood Mitigation Projects Recommended by RFPG
- Table 17. Potentially Feasible Flood Management Strategies Recommended by RFPG
- Table 19. FMS, FMP, FME Funding Survey