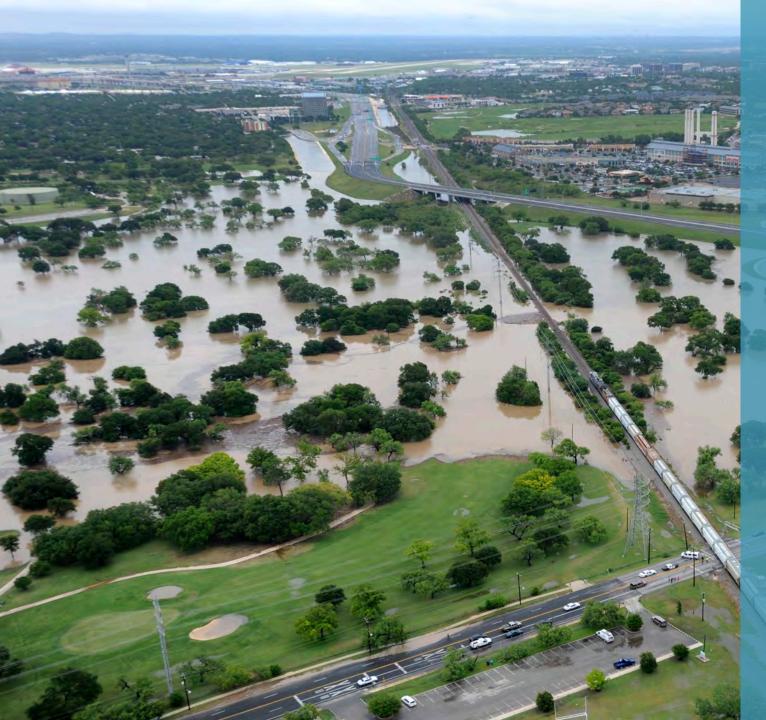

## **Presenters**

Ronald Branson, P.E, Project Manager, HDR, Inc.

Elected Officials in Attendance

1
Total Number of Attendees (approx.)

**Number of Comments Submitted at Meeting** 

1



# San Antonio Regional Flood Planning Group Public Meeting Documentation

### **Planning Region**

Region 12 consisting of parts of Aransas, Atascosa, Bandera, Bexar, Calhoun, Comal, DeWitt, Goliad, Guadalupe, Karnes, Kendall, Kerr, Medina, Refugio, Victoria, and Wilson counties.

### **Meeting Location, Time, and Date**

Thursday, June 16, 2022, 6:30 p.m. to 8 p.m. Jack's Café
507 Tenth Street
Floresville, TX 78114

#### **Presenters**

Ronald Branson, P.E, Project Manager, HDR, Inc.

Elected Officials in Attendance

2
Total Number of Attendees (approx.)

**Number of Comments Submitted at Meeting** 



San Antonio Regional Flood Plan

January 11, 2022



# **Agenda**

- Introductions
- Plan Objectives and Benefits
- Background
- Planning Process and Other Studies
- Stakeholder Input
- Next Steps



Meeting Purpose: Introduce the regional flood planning process and gather local knowledge of flood-prone areas, flood mitigation projects and needs. Local management team has dedicated their careers to San Antonio Basin

### Ron Branyon, PE, CFM

Project Manager
Point of contact/HDR

### Added Value To SARFPG

- Local, Responsive Project Manager
- 20 years of experience delivering TWDB flood mitigation studies, drainage master plans, and floodplain mapping studies, in San Antonio River Basin
- Extensive experience in public outreach related to flood mitigation and mapping projects
- A strong