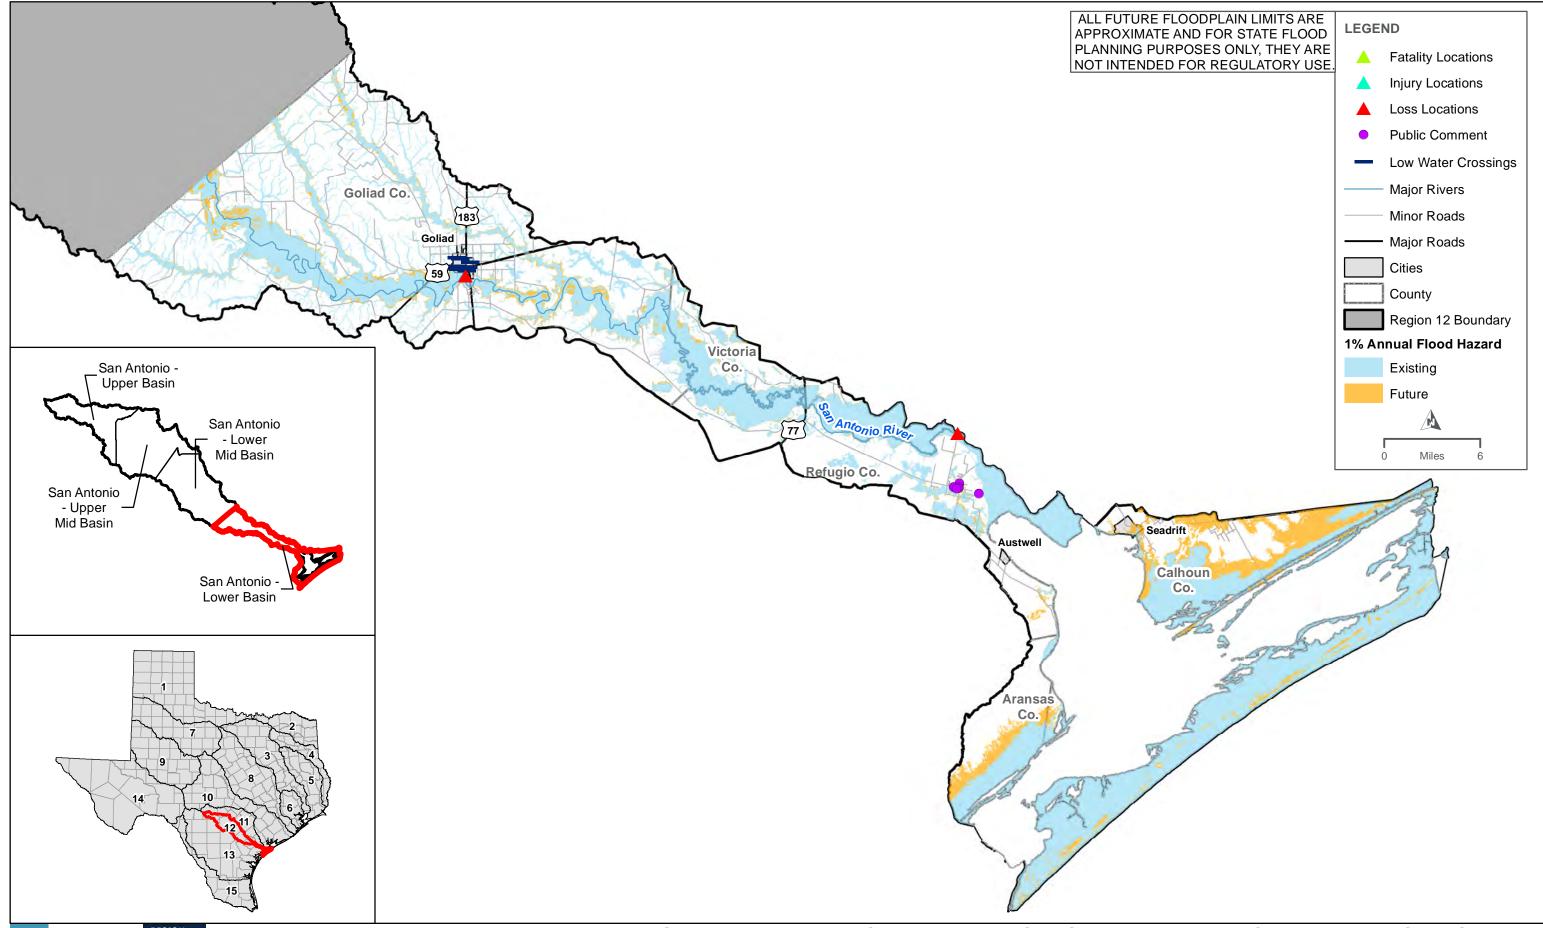

## Appendix A. Tables

- **Table 1. Existing Infrastructure Summary Table**
- **Table 2. Summary of Proposed or Ongoing Flood Mitigation Projects**
- **Table 3. Existing Condition Flood Risk Summary Table**
- Table 5. Future Condition Flood Risk Summary Table, By County
- **Table 6. Existing Floodplain Management Practices**
- Table 11. Regional Flood Plan Flood Mitigation and Floodplain Management Goals
- Table 12. Potential Flood Management Evaluations Identified by RFPG
- Table 13. Potentially Feasible Flood Mitigation Projects Identified by RFPG
- Table 14. Potentially Feasible Flood Management Strategies Identified by RFPG
- Table 15. Flood Management Evaluations Recommended by RFPG
- Table 16. Potentially Feasible Flood Mitigation Projects Recommended by RFPG
- Table 17. Potentially Feasible Flood Management Strategies Recommended by RFPG
- Table 19. FMS, FMP, FME Funding Survey