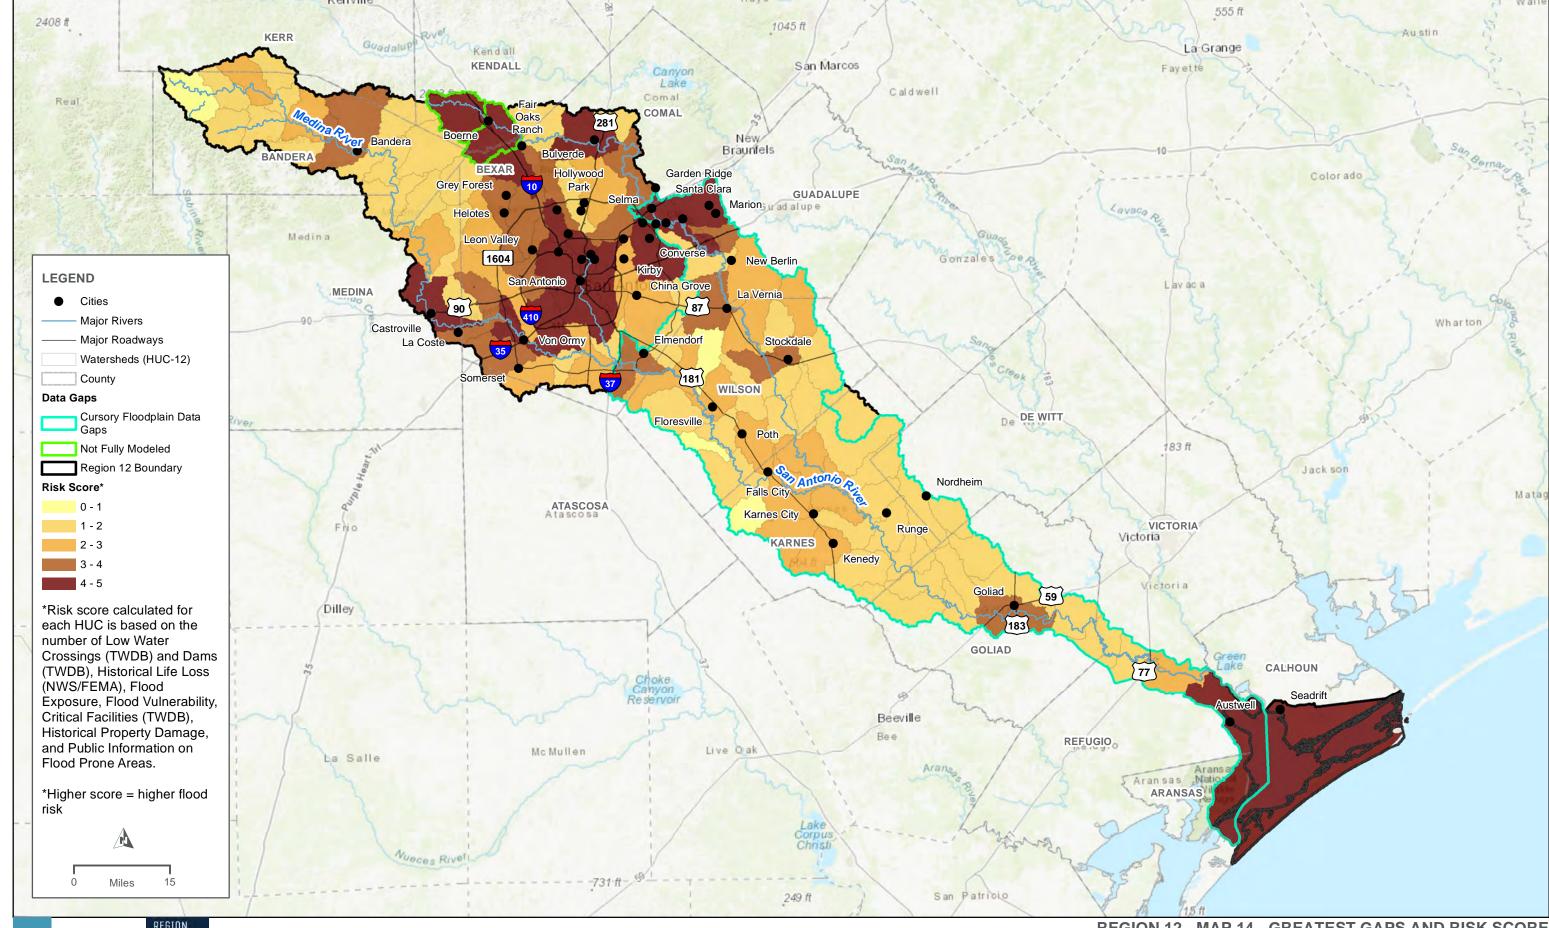

FOR REGION 12 PROGRAM

**REGION 12 - MAP 8D - SAN ANTONIO LOWER BASIN - FUTURE FLOOD HAZARD** 









REGION 12

REGION 12 - MAP 8H - SAN ANTONIO LOWER BASIN - FUTURE FLOOD HAZARD TYPE











PR REGION 12

REGION 12 - MAP 10D - SAN ANTONIO LOWER BASIN - EXTENT OF INCREASE OF FLOOD HAZARD COMPARED TO EXISTING CONDITION



-DR REGION







FOR REGION 12

REGION 12 - MAP 10H - SAN ANTONIO LOWER BASIN - EXTENT OF INCREASE OF FLOOD HAZARD COMPARED TO EXISTING CONDITION





**REGION 12 - MAP 11 - FUTURE CONDITION EXPOSURE ANALYSIS** 





REGION 12 - MAP 12 - FUTURE CONDITION VULNERABILITY ANALYSIS (SVI > 0.75)



SIRFP2023\_REGION12\_ELECTRONICFILES\\_HDR\_WORKING\MAP\_DOCS\EXHIBITS\TM\_FIGURES\MAP13\_FLOODPLAINMANAGEMENTPRACTICES\MAP\_11X17.MXD - USER: PDUNNING - DATE: 12/30/2022



REGION 12

REGION 12 - MAP 14 - GREATEST GAPS AND RISK SCORE







REGION 12 - MAP 16B - MODELING GAPS AND FLOOD MANAGEMENT EVALUATIONS
FINAL

HOR 12



EGION 12 - MAP 10C - MODELING GAPS AND FLOOD MANAGEMENT EVALUATIONS EXISTING



2 ELECTRONICEILES, HDD WORKINGMAR DOCSEVHIRITSTM EIGHRESMART, DEGIONAL EMR 11717 MYD.



REGION 12 - MAP 18 - FLOOD MANAGEMENT STRATEGIES
FINAL

FOR The second s



**REGION 12 - MAP 19 - RECOMMENDED FLOOD MANAGEMENT EVALUATIONS** 



**REGION 12 - MAP 20 - RECOMMENDED FLOOD MANAGEMENT PROJECTS** 





REGION 12 - MAP 22 -MODELING MAP FINAL

**HOR** 12



# Appendix C. Public Outreach Meeting Reports

San Antonio RFPG Public Meeting – Bandera County

San Antonio RFPG Public Meeting - St. Hedwig

San Antonio RFPG Public Meeting - Virtual

San Antonio RFPG Pub