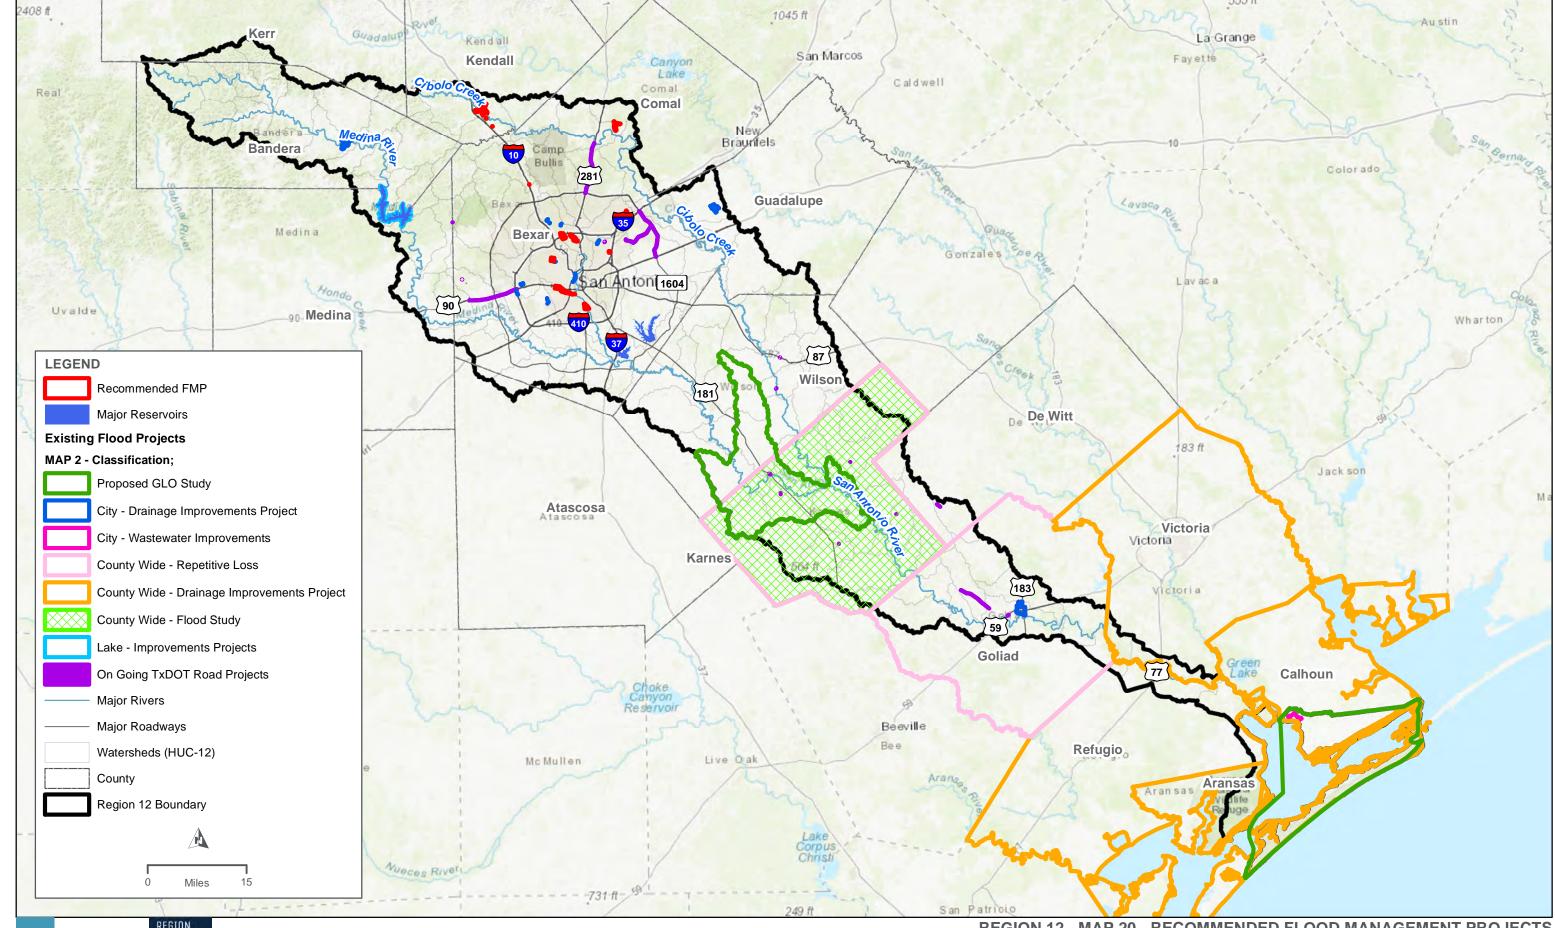

## Appendix A. Tables

- **Table 1. Existing Infrastructure Summary Table**
- **Table 2. Summary of Proposed or Ongoing Flood Mitigation Projects**
- **Table 3. Existing Condition Flood Risk Summary Table**
- Table 5. Future Condition Flood Risk Summary Table, By County
- **Table 6. Existing Floodplain Management Practices**
- Table 11. Regional Flood Plan Flood Mitigation and Floodplain Management Goals
- Table 12. Potential Flood Management Evaluations Identified by RFPG
- Table 13. Potentially Feasible Flood Mitigation Projects Identified by RFPG
- Table 14. Potentially Feasible Flood Management Strategies Identified by RFPG
- Table 15. Flood Management Evaluations Recommended by RFPG
- Table 16. Potentially Feasible Flood Mitigation Projects Recommended by RFPG
- Table 17. Potentially Feasible Flood Management Strategies Recommended by RFPG
- Table 19. FMS, FMP, FME Funding Survey

## TABLE 1. Existing Infrastructure PLEASE SEE DIGITAL SUBMITTAL FOR COMPLETE LIST

|                        |             |                | or Ongoing Flood Mitigation P                     | rojects                                                              |              |                   |                                                |                                     |                |              |                         |             |                                 |                                                |
|------------------------|-------------|----------------|---------------------------------------------------|----------------------------------------------------------------------|--------------|-------------------|------------------------------------------------|-------------------------------------|----------------|--------------|-------------------------|-------------|---------------------------------|------------------------------------------------|
| Existing<br>Project ID | RFPG<br>No. | RFPG Name      | Project Name                                      | Description                                                          | Counties     | HUC8s             | HUC12s                                         | Watersheds                          | Project Status | Project Cost | Source<br>of<br>Funding | Funding for | Expected<br>Year of<br>Completi | Anticipated Benefit                            |
| 12000001               | 12          | San Antonio    | TXDOT ROAD PROJECTS - BRIDGE<br>REPLACEMENT       | TXDOT ID: 155201011                                                  | Karnes       | 12100303          | 121003030404                                   | 12000023                            | Ongoing        | 932474       | TXDOT                   | Υ           | 2022                            | BRIDGE REPLACEMENT                             |
| 12000002               | 12          | San Antonio    | TXDOT ROAD PROJECTS - BRIDGE<br>REPLACEMENT       | TXDOT ID: 142201009                                                  | Karnes       | 12100303          | 121003030304                                   | 12000041                            |                | 1326780      | TXDOT                   | Υ           | 2021                            | BRIDGE REPLACEMENT                             |
| 12000002               | 12          | Jan Antonio    | TXDOT ROAD PROJECTS - BRIDGE                      | 1XD01_ID: 142201009                                                  | Railles      | 12100303          | 121003030304                                   | 12000041                            | Ongoing        | 1320/80      | IADOI                   |             | 2021                            | BRIDGE REPORCEMENT                             |
| 12000003               | 12          | San Antonio    | REPLACEMENT                                       | TXDOT_ID: 099102013                                                  | Karnes       | 12100303          | 121003030205                                   | 12000034                            | Proposed       | 402500       | TXDOT                   | Υ           |                                 | BRIDGE REPLACEMENT                             |
| 12000004               | 12          | San Antonio    | TXDOT ROAD PROJECTS - BRIDGE<br>REPLACEMENT       | TXDOT_ID: 008802062                                                  | Goliad       | 12100303          | 121003030604                                   | 12000049                            | Proposed       | 17550000     | TXDOT                   | Υ           |                                 | BRIDGE REPLACEMENT                             |
| 12000005               | 12          | San Antonio    | TXDOT ROAD PROJECTS -<br>CONVERT NON-FREEWAY      | TXDOT ID: 025304138                                                  | Bexar        | 12100301,12100304 | 121003010103,121003040104                      | 12000005,12000064                   | Ongoing        | 187918000    | TXDOT                   | v           | 2022                            | CONVERT NON-FREEWAY                            |
| 11000003               |             | Sui ruitoillo  | TXDOT ROAD PROJECTS -                             | 1,001_10.023304130                                                   | DCAU         | 11100301,11100304 | 121003020504,121003020502,121003020503,1210030 | 11000003,11000004                   | Ongoing        | 10/310000    | INDOI                   |             | LULL                            | CONTENT NON TREE WAT                           |
| 12000006               | 12          | San Antonio    | CONVERT NON-FREEWAY                               | TXDOT_ID: 002407059                                                  | Bexar        | 12100302          | 20505                                          | 12000106,12000107,12000108,12000109 | Proposed       | 110000000    | TXDOT                   | Υ           |                                 | CONVERT NON-FREEWAY                            |
|                        |             |                | TXDOT ROAD PROJECTS -                             |                                                                      |              |                   |                                                |                                     |                |              |                         |             |                                 |                                                |
| 12000007               | 12          | San Antonio    | CONSTRUCT NEW ROAD                                | TXDOT_ID: 025304146                                                  | Bexar        | 12100301          | 121003010103                                   | 12000005                            | Ongoing        | 179542000    | TXDOT                   | Y           | 2021                            | CONSTRUCT NEW ROAD                             |
| 12000008               | 12          | San Antonio    | TXDOT ROAD PROJECTS -<br>CONVERT NON-FREEWAY      | TXDOT ID: 245203111                                                  | Bexar        | 12100304          | 121003040205,121003040206                      | 12000071,12000072                   | Proposed       | 300000000    | TXDOT                   | Υ           |                                 | CONVERT NON-FREEWAY                            |
|                        |             |                | TXDOT ROAD PROJECTS -                             | _                                                                    |              |                   |                                                |                                     |                |              |                         |             |                                 |                                                |
| 12000009               | 12          | San Antonio    | CONSTRUCT FRONTAGE ROADS                          | TXDOT_ID: 051602030                                                  | Goliad       | 12100303          | 121003030507,121003030604                      | 12000046,12000049                   | Ongoing        | 11249500     | TXDOT                   | Υ           | 2021                            | CONSTRUCT FRONTAGE ROADS                       |
| 12000010               | 12          | San Antonio    | TXDOT ROAD PROJECTS -<br>CONVERT NON-FREEWAY      | TXDOT_ID: 245203112                                                  | Bexar        | 12100304          | 121003040202,121003040205                      | 12000069,12000071                   | Proposed       | 45888900     | TXDOT                   | Y           |                                 | CONVERT NON-FREEWAY                            |
| 12000011               | 12          | San Antonio    | TXDOT ROAD PROJECTS -<br>CONSTRUCT FRONTAGE ROADS | TXDOT ID: 189001046                                                  | Bexar        | 12100301,12100304 | 121003010106,121003040205                      | 12000007,12000071                   | Ongoing        | 14631400     | TXDOT                   | Y           | 2021                            | CONSTRUCT FRONTAGE ROADS                       |
| 11000011               |             | Juli Pultollio | TXDOT ROAD PROJECTS - BRIDGE                      | 1,001_10.103001040                                                   | DCAU         | 11100301,11100304 | 121003010100,121003040203                      | 11000007,11000071                   | Ongoing        | 14031400     | INDOI                   |             | 2027                            | CONSTRUCT RONTAGE ROADS                        |
| 12000012               | 12          | San Antonio    | REPLACEMENT                                       | TXDOT_ID: 001608039                                                  | Bexar        | 12100301          | 121003010105                                   | 12000002                            | Proposed       | 6694600      | TXDOT                   | Υ           |                                 | BRIDGE REPLACEMENT                             |
| 12000013               | 12          | San Antonio    | TXDOT ROAD PROJECTS - BRIDGE<br>REPLACEMENT       | TXDOT ID: 112101022                                                  | Karnes       | 12100303          | 121003030402                                   | 12000021                            | Proposed       | 1490600      | TXDOT                   | Y           |                                 | BRIDGE REPLACEMENT                             |
|                        |             |                | TXDOT ROAD PROJECTS - BRIDGE                      |                                                                      |              |                   |                                                |                                     |                |              |                         |             |                                 |                                                |
| 12000014               | 12          | San Antonio    | REPLACEMENT                                       | TXDOT_ID: 100902018                                                  | Wilson       | 12100304          | 121003040402                                   | 12000065                            | Proposed       | 2029110      | TXDOT                   | Y           | l                               | BRIDGE REPLACEMENT                             |
| 12000015               | 12          | San Antonio    | TXDOT ROAD PROJECTS - BRIDGE<br>REPLACEMENT       | TXDOT_ID: 094302012                                                  | De Witt      | 12100303          | 121003030601                                   | 12000047                            | Proposed       | 600000       | TXDOT                   | Υ           |                                 | BRIDGE REPLACEMENT                             |
|                        |             |                | TXDOT ROAD PROJECTS - BRIDGE                      |                                                                      |              |                   |                                                |                                     |                |              |                         |             |                                 |                                                |
| 12000016               | 12          | San Antonio    | REPLACEMENT<br>City Wide - Drainage               | TXDOT_ID: 014304072                                                  | Wilson       | 12100304          | 121003040401                                   | 12000060                            | Proposed       | 1776500      | TXDOT                   | Y           |                                 | BRIDGE REPLACEMENT                             |
| 12000017               | 12          | San Antonio    | Improvements Project                              | City of Seadrift: Drainage Improvement Project                       | Calhoun      | 12100403          | 121004030200                                   | 12000074                            | Proposed       | 4850939      | TX GLO                  | Υ           |                                 | INCREASE CITY'S RESILIENCE                     |
| 12000018               | 12          | San Antonio    | Drainage System Improvements<br>Project           | Calhoun County: Heron Slough Drainage System<br>Improvements Project | Calhoun      | 12100403          | 121004030200                                   | 12000074                            | Proposed       | 11305233     | TX GLO                  | Y           |                                 | INCREASE DRAINAGE RESILIENCE                   |
| 11000010               |             | Surrencomo     | City Wide - Drainage and                          | City of Marion: Citywide Water and Wastewater                        |              |                   |                                                |                                     |                |              |                         |             |                                 |                                                |
| 12000019               | 12          | San Antonio    | Stormwater Management Plan                        | Improvements                                                         | Guadalupe    | 12100304          | 121003040203                                   | 12000067                            | Proposed       | 9946170      | TX GLO                  | Υ           |                                 | IMPROVE WATER AND WASTEWATER                   |
| 1                      |             | 1              | City Wide - Wastewater                            | City of Seadrift: Facilitate proper functioning of                   |              |                   |                                                |                                     | 1              | 1            | 1                       |             |                                 | FACILITATES FUNCTIONING OF CRITICAL STORMWATER |
| 12000020               |             | San Antonio    | Improvements                                      | critical wastewater-system components                                | Calhoun      | 12100403          | 121004030200                                   | 12000074                            | Proposed       | 1536580      | TX GLO                  |             |                                 | SYSTEMS                                        |
| 12000021               |             | San Antonio    | Seeling Channel Phase 3                           | COSA_SAPNo_ID: 23-01635                                              | Bexar        | 12100301          | 121003010202                                   | 12000010                            | Ongoing        | 19968900     | COSA                    | Y           | 2022                            | IMPROVES DRAINAGE                              |
| 12000022               |             | San Antonio    | Barbara Drive Drainage Phase 2                    | COSA_SAPNo_ID: 23-01623                                              | Bexar        | 12100301          | 121003010201                                   | 12000008                            | Ongoing        | 9665700      | COSA                    | Y           | 2023                            | IMPROVES DRAINAGE                              |
| 12000023               | 12          | San Antonio    | San Pedro Creek TXDOT ROAD PROJECTS -             | COSA_SAPNo_ID: 23-01634                                              | Bexar        | 12100301          | 121003010202                                   | 12000010                            | Ongoing        | 14600000     | COSA                    | Y           | 2021                            | IMPROVES DRAINAGE                              |
| 12000024               | 12          | San Antonio    | CONSTRUCT NEW ROAD                                | TXDOT_ID: 354404002                                                  | Bexar        | 12100302          | 121003020503                                   | 12000108                            | Proposed       | 12572400     | TXDOT                   | Υ           |                                 | CONSTRUCT NEW ROAD                             |
| 12000025               | 12          | San Antonio    | TXDOT ROAD PROJECTS -<br>CONSTRUCT NEW ROAD       | TXDOT ID: 354403002                                                  | Medina,Bexar | 12100302          | 121003020307                                   | 12000075                            | Proposed       | 4009000      | TXDOT                   | Y           |                                 | CONSTRUCT NEW ROAD                             |