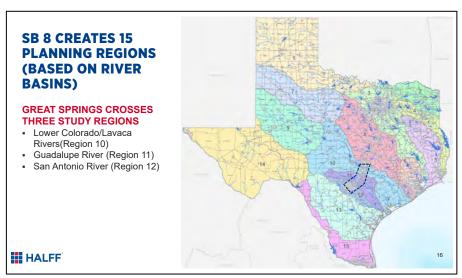

ocal governments, regional authorities and state agencies,
- 5. Quantify the added benefits of collaborative efforts, and
- 6. Recommend subsequent Flood Management Strategies (FMSs) and Flood Management Projects (FMPs) to cost-effectively reduce flood risk in the San Antonio Flood Planning Region.

#### **Background**

Established as a 501(c)3 organization in 2018, the Great Springs Project (GSP) is conserving an additional 50,000 acres of sensitive land in the Austin-San Antonio corridor and building a spring-to-spring trail.<sup>1</sup> As shown in Figure 1, the GSP geography of interest overlaps with the Region 12 area in northern Bexar, southern Comal, and southwestern Guadalupe County.

Figure 1. Overlap of Region 12 and GSP areas. Courtesy of Jim Carrillo, FAICP, Halff Associates.



Land conservation is generally recognized as contributing to flood mitigation<sup>2</sup> and has been identified as such in the draft of Chapter 3 of the Draft 2023 San Antonio Regional Flood Plan.

<sup>&</sup>lt;sup>1</sup> See the GSP website for more information: https://greatspringsproject.org/

<sup>&</sup>lt;sup>2</sup> Johnson, Kris A., et al. "A benefit—cost analysis of floodplain land acquisition for US flood damage reduction." *Nature Sustainability* 3.1 (2020): 56-62.

In fact, the draft Region 12 Flood Plan has goals of a 10% increase in protected open space by 2033 and an unspecified increase by 2053.

Great Springs Project intends to acquire aquifer recharge and contributing land which is strategically valuable for flood mitigation purposes since this would simultaneously