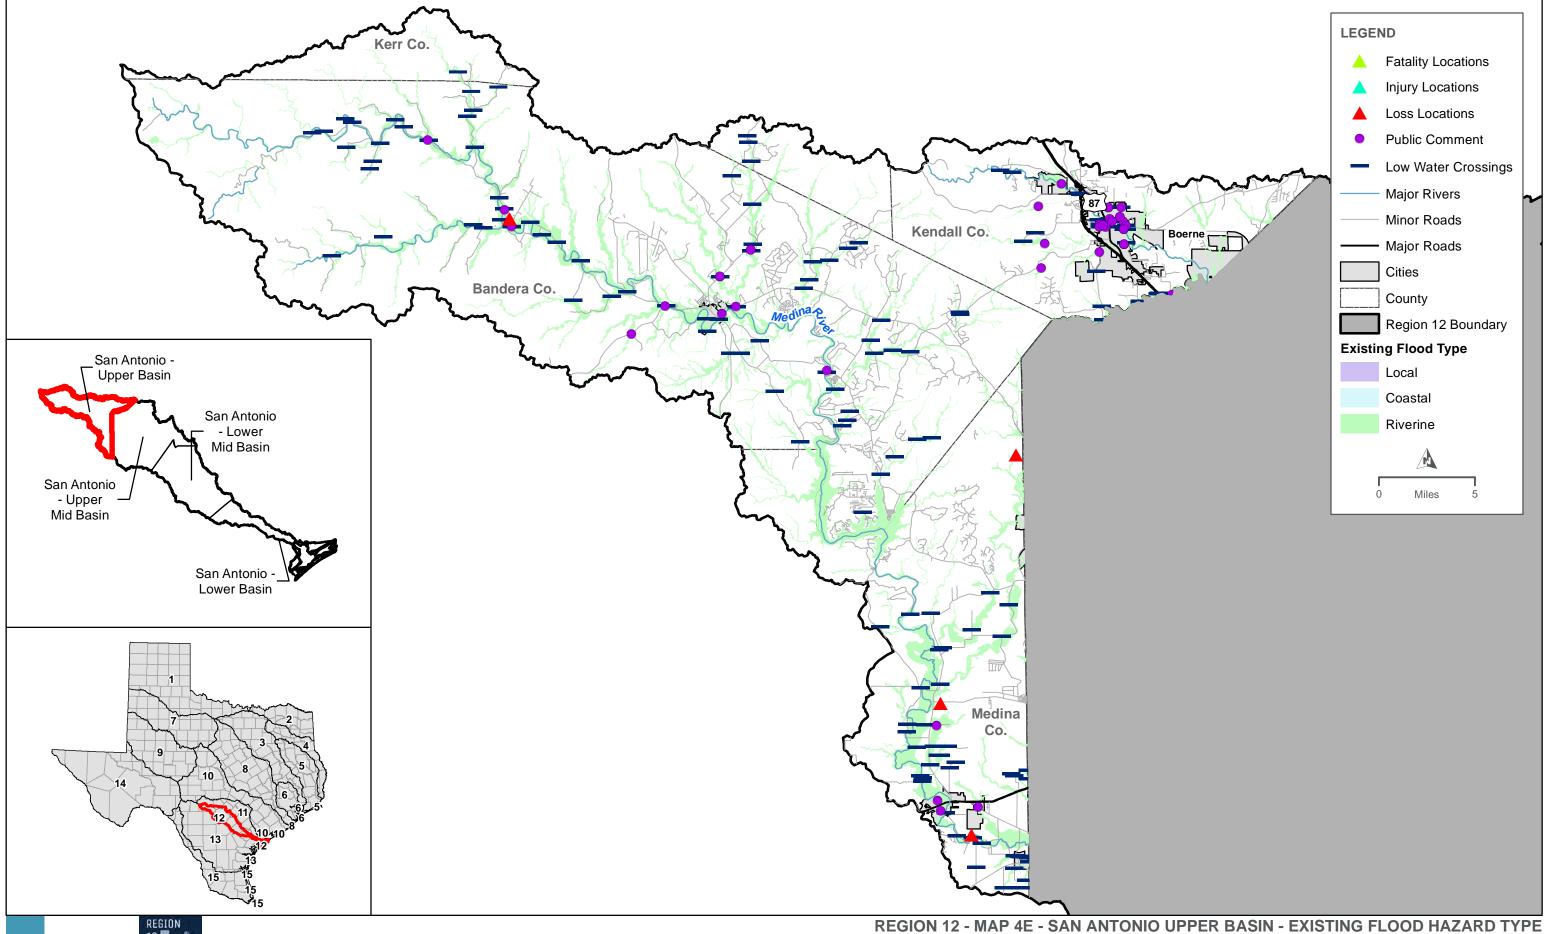

d Existing Mapping Needs (2.4.B Task 4B- Identification and Evaluation of Potential Flood Management Evaluations and Potentially Feasible Flood Management Strategies and Flood Mitigation Projects)
- Map 17. Extent of Potential Flood Mitigation Projects (2.4.B Task 4B)
- Map 18. Extent of Potential Flood Management Strategies (2.4.B Task 4B)
- Map 19. Recommended Flood Management Evaluations (2.5.A Flood Management Evaluations)
- Map 20. Recommended Flood Mitigation Projects (2.5.B Flood Mitigation Projects)
- Map 21. Recommended Flood Management Strategies (2.5.C Flood Management Strategies)
- Map 22. Model Coverage (2.4.C Task 4C Prepare and Submit Technical Memorandum)



**FINAL** 











REGION 12



HOR REGION

REGION 12 - MAP 4D - SAN ANTONIO LOWER BASIN - EXISTING FLOOD HAZARD



**FINAL** 





HDR 12

FINAL



FOR REGION

REGION 12 - MAP 4H - SAN ANTONIO LOWER BASIN - EXISTING FLOOD HAZARD TYPE



REGION 12 - MAP 5 - EXISTING CONDITIONS FLOOD HAZARD KNOWN DATA GAPS
FINAL

H: ZAPROJECTS\TWDB\TWDB\_RFPG\TRFP2023\_REGION12\_ELECTRONICFILES\\_HDR\_\_WORKING\MAP\_DOCS\EXHIBITS\TM\_FIGURES\MAP5\_EXISTGAPMAP\_11X17.MXD - USER: PDUNNING - DATE: 12/29/2022



FOR REGION 12

REGION 12 - MAP 6 - EXISTING CONDITION EXPOSURE ANALYSIS





REGION 12 - MAP 7 - EXISTING CONDITION FLOOD VULNERABILITY ANALYSIS (SVI > 0.75)



**REGION 12 - MAP 8A - SAN ANTONIO UPPER BASIN - FUTURE FLOOD HAZARD** 





12 September 1997



FOR REGION 12 PROGRAM

**REGION 12 - MAP 8D - SAN ANTONIO LOWER BASIN - FUTURE FLOOD HAZARD** 









REGION 12

REGION 12 - MAP 8H - SAN ANTONIO LOWER BASIN