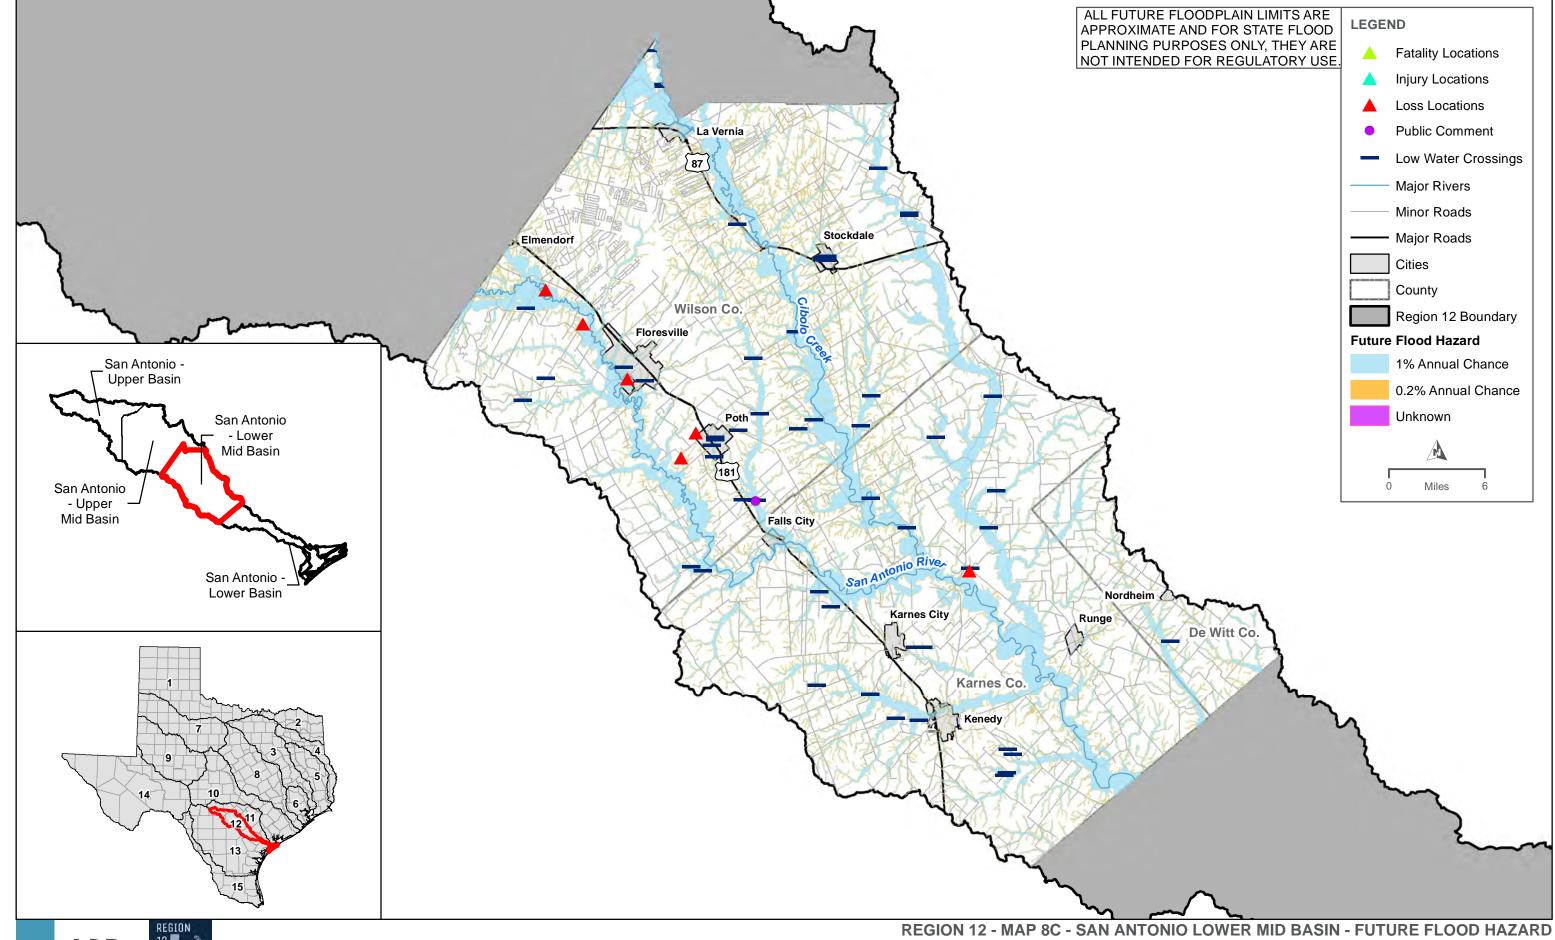

## Appendix A. Tables

- **Table 1. Existing Infrastructure Summary Table**
- **Table 2. Summary of Proposed or Ongoing Flood Mitigation Projects**
- **Table 3. Existing Condition Flood Risk Summary Table**
- Table 5. Future Condition Flood Risk Summary Table, By County
- **Table 6. Existing Floodplain Management Practices**
- Table 11. Regional Flood Plan Flood Mitigation and Floodplain Management Goals
- Table 12. Potential Flood Management Evaluations Identified by RFPG
- Table 13. Potentially Feasible Flood Mitigation Projects Identified by RFPG
- Table 14. Potentially Feasible Flood Management Strategies Identified by RFPG
- Table 15. Flood Management Evaluations Recommended by RFPG
- Table 16. Potentially Feasible Flood Mitigation Projects Recommended by RFPG
- Table 17. Potentially Feasible Flood Management Strategies Recommended by RFPG
- Table 19. FMS, FMP, FME Funding Survey