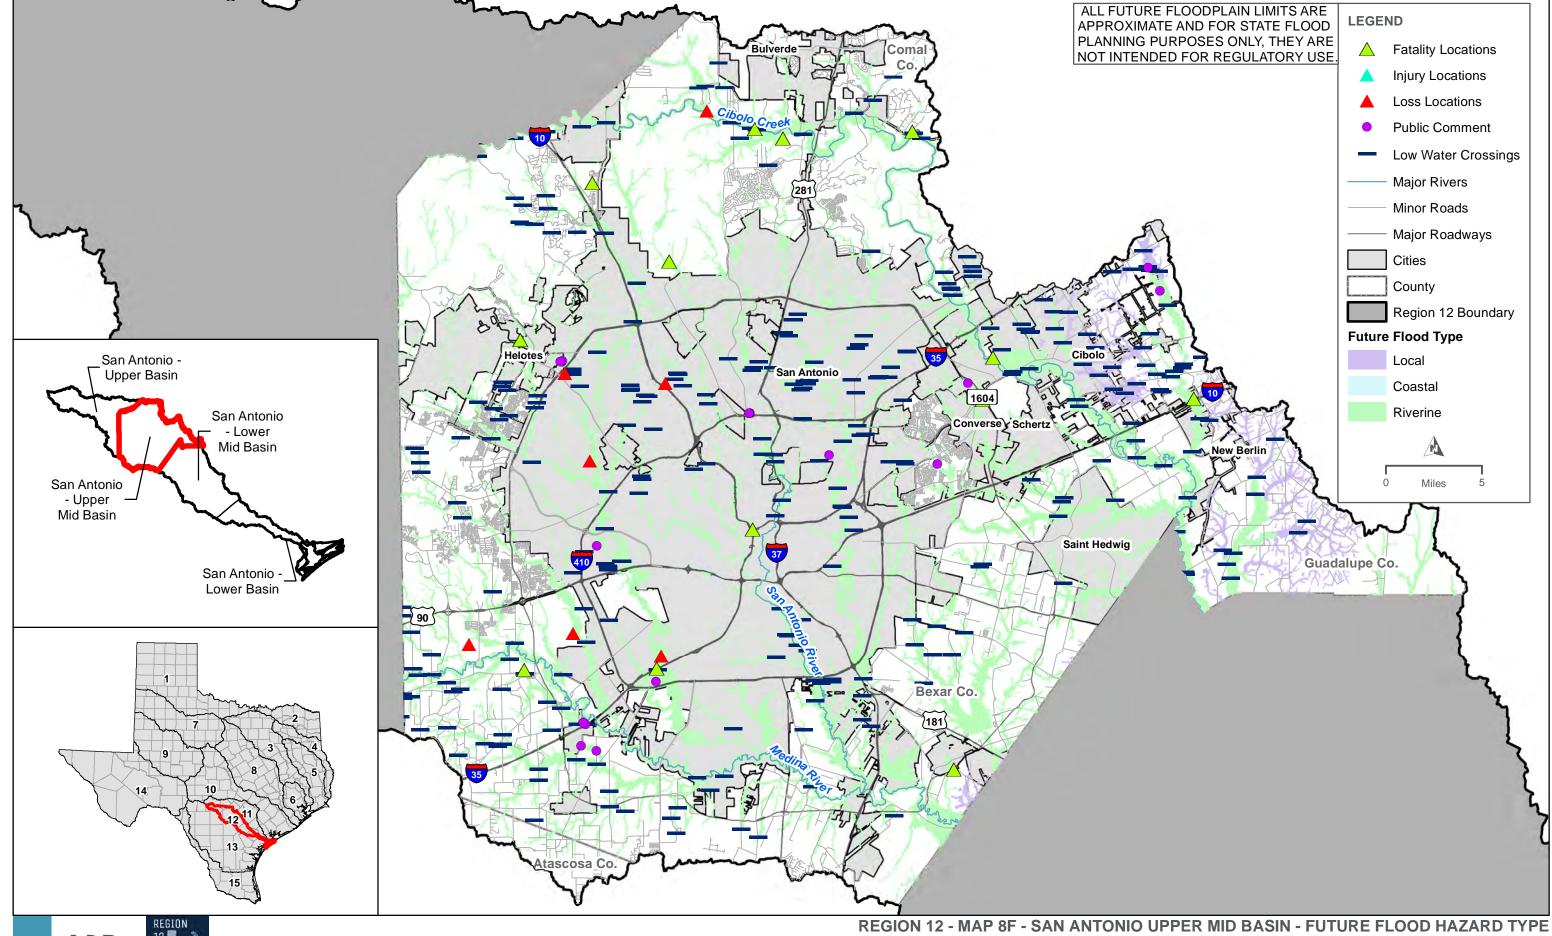

## Appendix A. Tables

- **Table 1. Existing Infrastructure Summary Table**
- **Table 2. Summary of Proposed or Ongoing Flood Mitigation Projects**
- **Table 3. Existing Condition Flood Risk Summary Table**
- Table 5. Future Condition Flood Risk Summary Table, By County
- **Table 6. Existing Floodplain Management Practices**
- Table 11. Regional Flood Plan Flood Mitigation and Floodplain Management Goals
- Table 12. Potential Flood Management Evaluations Identified by RFPG
- Table 13. Potentially Feasible Flood Mitigation Projects Identified by RFPG
- Table 14. Potentially Feasible Flood Management Strategies Identified by RFPG
- Table 15. Flood Management Evaluations Recommended by RFPG
- Table 16. Potentially Feasible Flood Mitigation Projects Recommended by RFPG
- Table 17. Potentially Feasible Flood Management Strategies Recommended by RFPG
- Table 19. FMS, FMP, FME Funding Survey