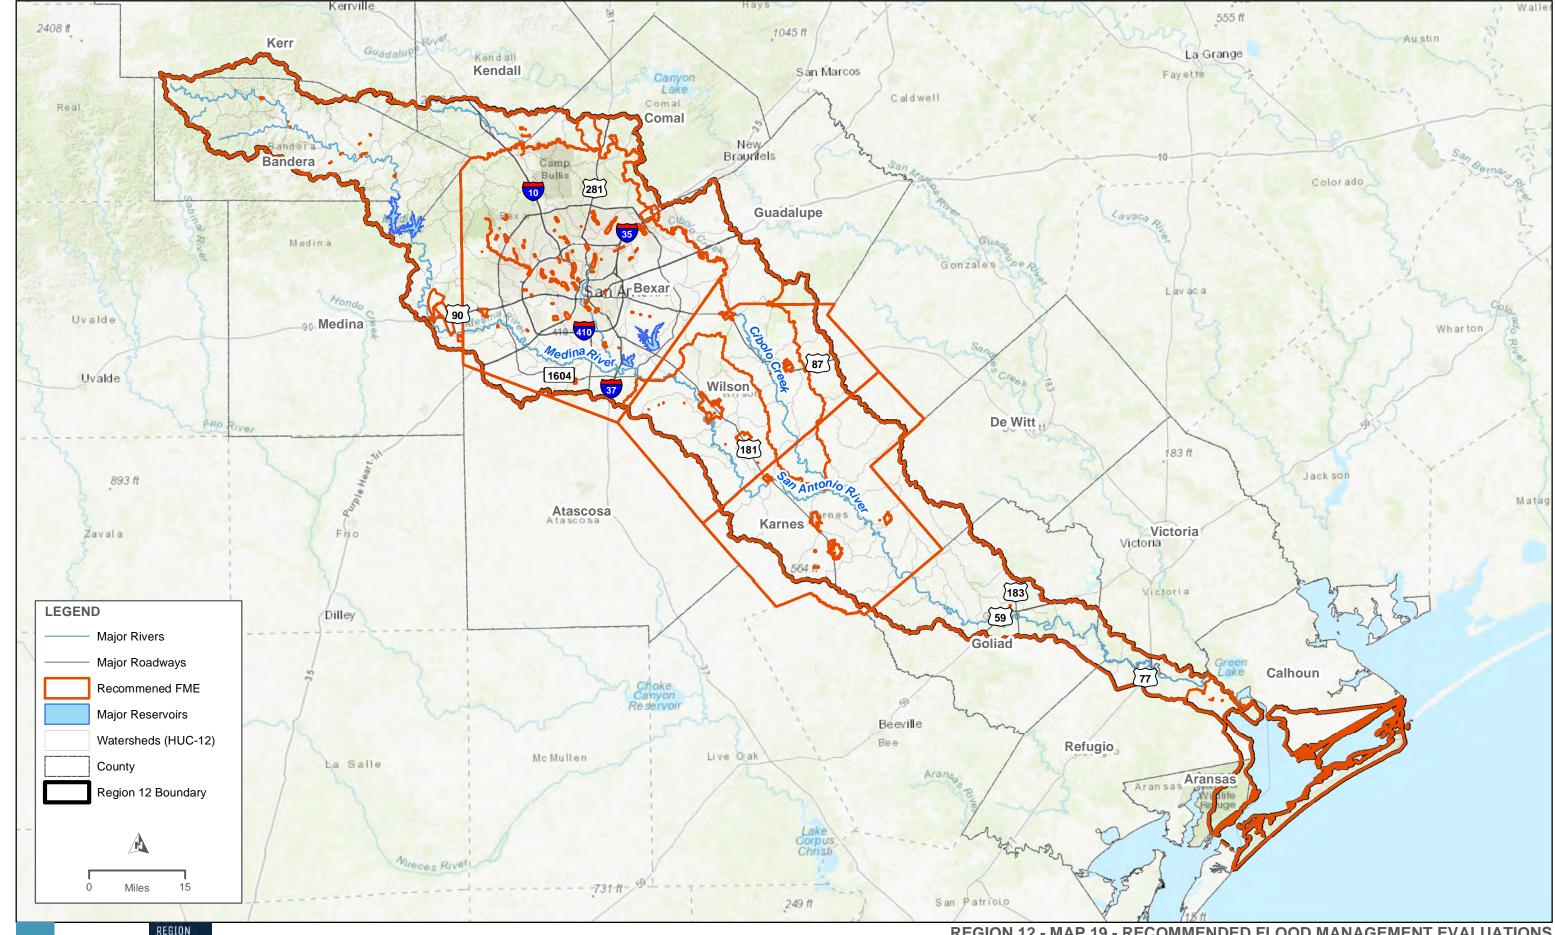

## Appendix A. Tables

- **Table 1. Existing Infrastructure Summary Table**
- **Table 2. Summary of Proposed or Ongoing Flood Mitigation Projects**
- **Table 3. Existing Condition Flood Risk Summary Table**
- Table 5. Future Condition Flood Risk Summary Table, By County
- **Table 6. Existing Floodplain Management Practices**
- Table 11. Regional Flood Plan Flood Mitigation and Floodplain Management Goals
- Table 12. Potential Flood Management Evaluations Identified by RFPG
- Table 13. Potentially Feasible Flood Mitigation Projects Identified by RFPG
- Table 14. Potentially Feasible Flood Management Strategies Identified by RFPG
- Table 15. Flood Management Evaluations Recommended by RFPG
- Table 16. Potentially Feasible Flood Mitigation Projects Recommended by RFPG
- Table 17. Potentially Feasible Flood Management Strategies Recommended by RFPG
- Table 19. FMS, FMP, FME Funding Survey