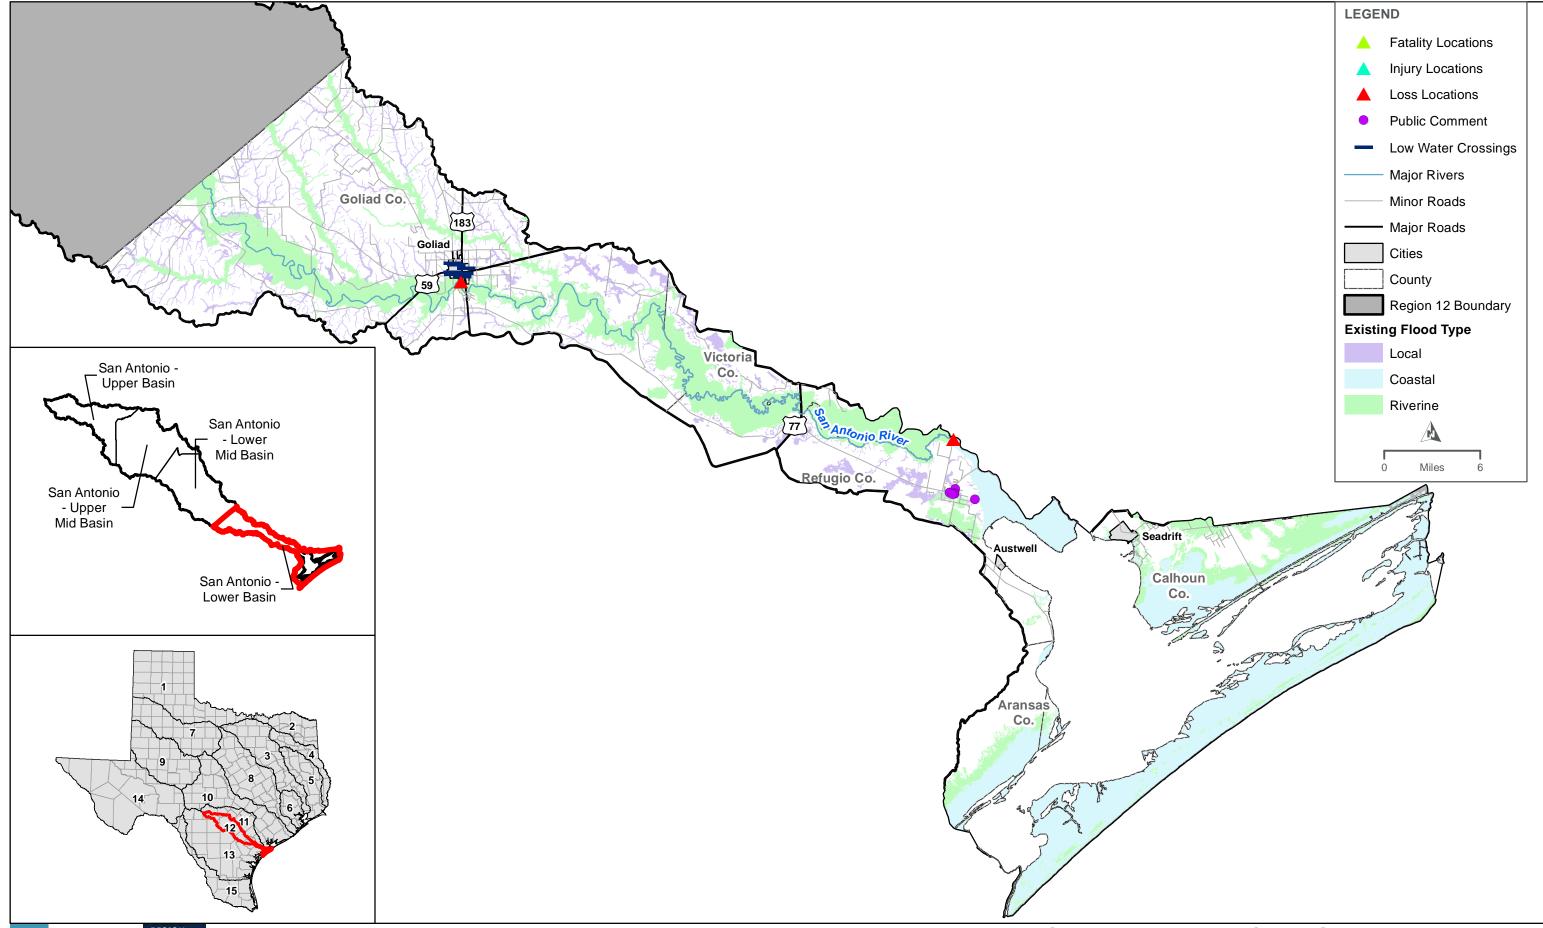

## Appendix A. Tables

- **Table 1. Existing Infrastructure Summary Table**
- **Table 2. Summary of Proposed or Ongoing Flood Mitigation Projects**
- **Table 3. Existing Condition Flood Risk Summary Table**
- Table 5. Future Condition Flood Risk Summary Table, By County
- **Table 6. Existing Floodplain Management Practices**
- Table 11. Regional Flood Plan Flood Mitigation and Floodplain Management Goals
- Table 12. Potential Flood Management Evaluations Identified by RFPG
- Table 13. Potentially Feasible Flood Mitigation Projects Identified by RFPG
- Table 14. Potentially Feasible Flood Management Strategies Identified by RFPG
- Table 15. Flood Management Evaluations Recommended by RFPG
- Table 16. Potentially Feasible Flood Mitigation Projects Recommended by RFPG
- Table 17. Potentially Feasible Flood Management Strategies Recommended by RFPG
- Table 19. FMS, FMP, FME Funding Survey