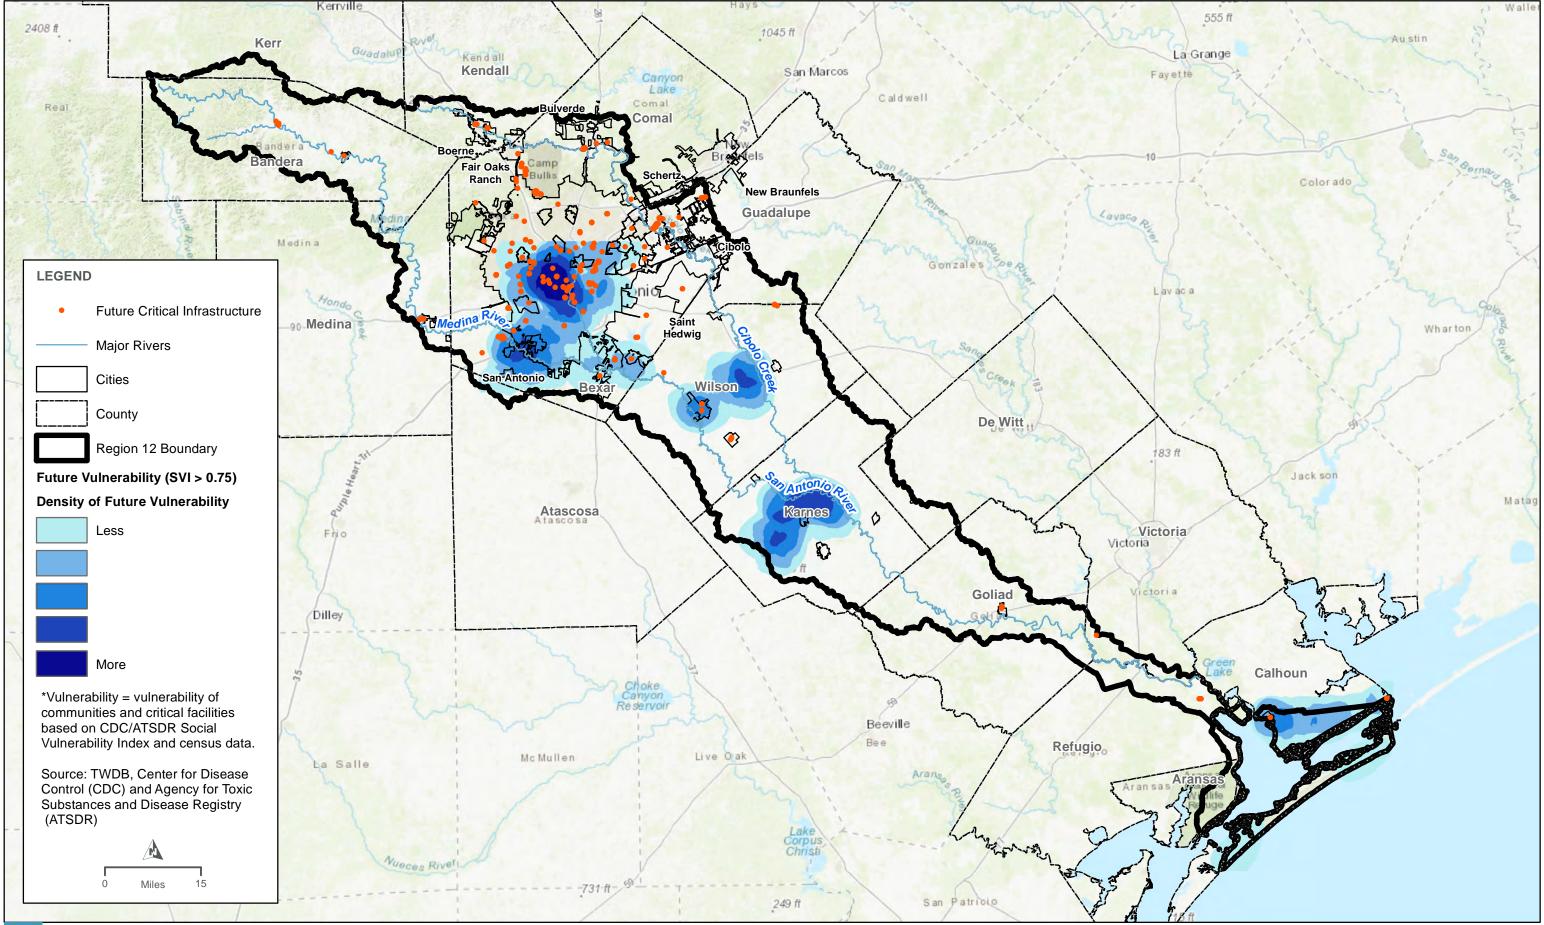

R REGION 12

REGION 12 - MAP 6 - EXISTING CONDITION EXPOSURE ANALYSIS





REGION 12 - MAP 7 - EXISTING CONDITION FLOOD VULNERABILITY ANALYSIS (SVI > 0.75)



**REGION 12 - MAP 8A - SAN ANTONIO UPPER BASIN - FUTURE FLOOD HAZARD** 





12 September 1997



FOR REGION 12 PROGRAM

**REGION 12 - MAP 8D - SAN ANTONIO LOWER BASIN - FUTURE FLOOD HAZARD** 









REGION 12

REGION 12 - MAP 8H - SAN ANTONIO LOWER BASIN - FUTURE FLOOD HAZARD TYPE











PR REGION 12

REGION 12 - MAP 10D - SAN ANTONIO LOWER BASIN - EXTENT OF INCREASE OF FLOOD HAZARD COMPARED TO EXISTING CONDITION



-DR REGION







FOR REGION 12

REGION 12 - MAP 10H - SAN ANTONIO LOWER BASIN - EXTENT OF INCREASE OF FLOOD HAZARD COMPARED TO EXISTING CONDITION





**REGION 12 - MAP 11 - FUTURE CONDITION EXPOSURE ANALYSIS** 





REGION 12 - MAP 12 - FUTURE CONDITION VULNERABILITY ANALYSIS (SVI > 0.75)



SIRFP2023\_REGION12\_ELECTRONICFILES\\_HDR\_WORKING\MAP\_DOCS\EXHIBITS\TM\_FIGURES\MAP13\_FLOODPLAINMANAGEMENTPRACTICES\MAP\_11X17.MXD - USER: PDUNNING - DATE: 12/30/2022



REGION 12

REGION 12 - MAP 14 - GREATEST GAPS AND RISK SCORE







REGION 12 - MAP 16B - MODELING GAPS AND FLOOD MANAGEMENT EVALUATIONS
FINAL

HOR 12



EGION 12 - MAP 10C - MODELING GAPS AND FLOOD MANAGEMENT EVALUATIONS EXISTING



2 ELECTRONICEILES, HDD WORKINGMAR DOCSEVHIRITSTM EIGHRESMART, DEGIONAL EMR 11717 MYD.



REGION 12 - MAP 18 - FLOOD MANAGEMENT STRATEGIES
FINAL

FOR The second s



**REGION 12 - MAP 19 - RECOMMENDED FLOOD MANAGEMENT EVALUATIONS** 



**REGION 12 - MAP 20 - RECOMMENDED FLOOD MANAGEMENT PROJECTS** 





REGION