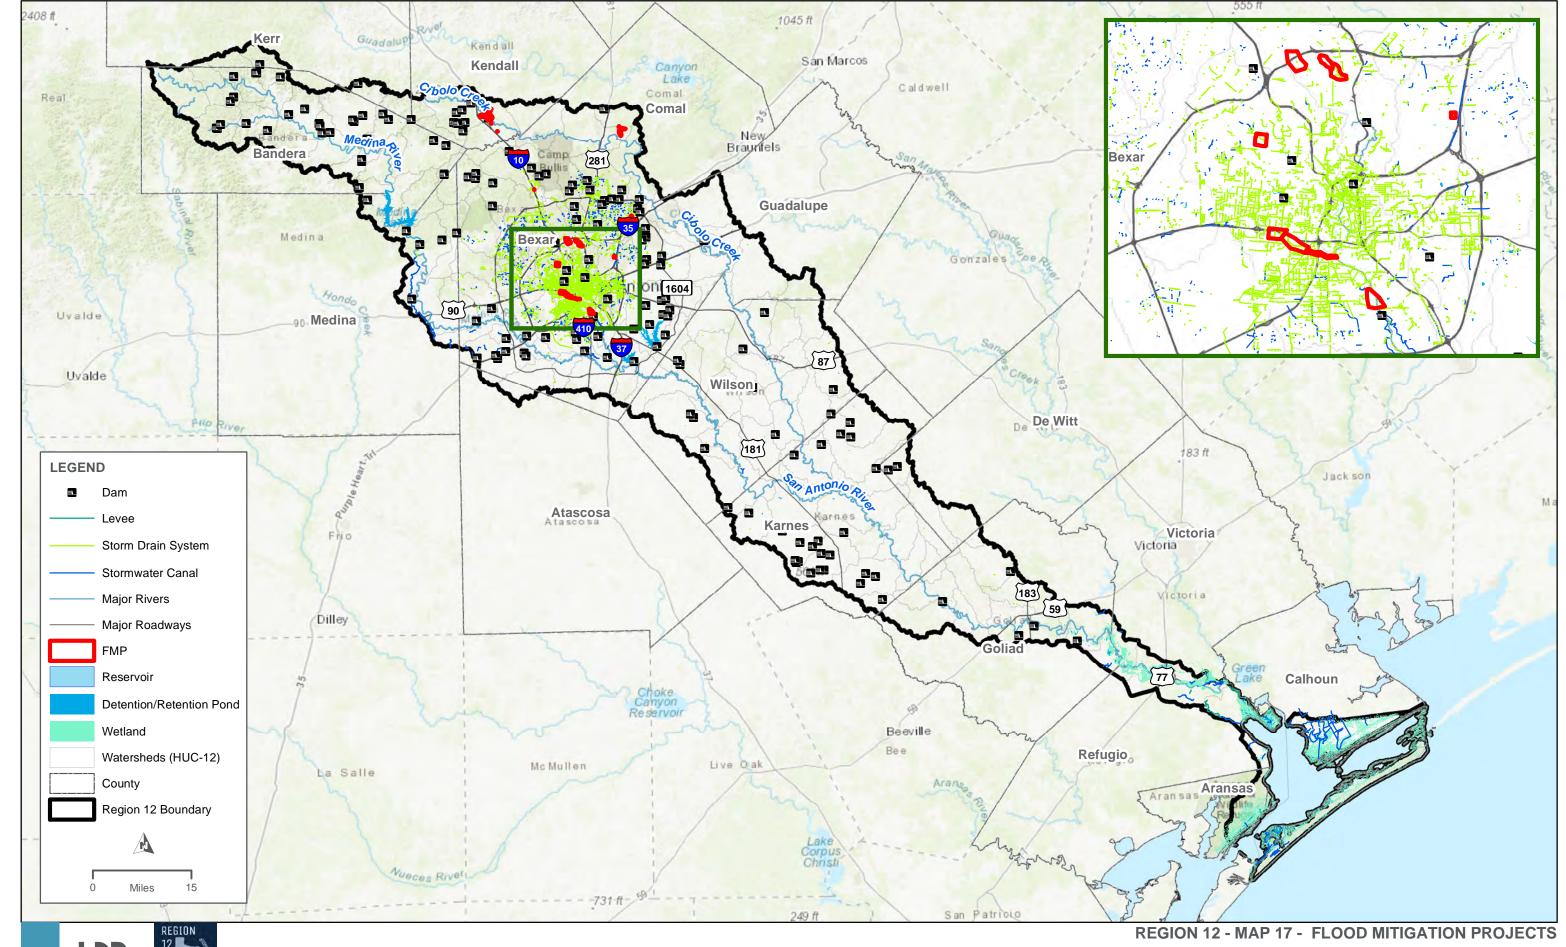

## TABLE 1. Existing Infrastructure PLEASE SEE DIGITAL SUBMITTAL FOR COMPLETE LIST

|                        |             |                | or Ongoing Flood Mitigation P                     | rojects                                                              |              |                   |                                                |                                     |                |              |                         |             |                                 |                                                |
|------------------------|-------------|----------------|---------------------------------------------------|----------------------------------------------------------------------|--------------|-------------------|------------------------------------------------|-------------------------------------|----------------|--------------|-------------------------|-------------|---------------------------------|------------------------------------------------|
| Existing<br>Project ID | RFPG<br>No. | RFPG Name      | Project Name                                      | Description                                                          | Counties     | HUC8s             | HUC12s                                         | Watersheds                          | Project Status | Project Cost | Source<br>of<br>Funding | Funding for | Expected<br>Year of<br>Completi | Anticipated Benefit                            |
| 12000001               | 12          | San Antonio    | TXDOT ROAD PROJECTS - BRIDGE<br>REPLACEMENT       | TXDOT ID: 155201011                                                  | Karnes       | 12100303          | 121003030404                                   | 12000023                            | Ongoing        | 932474       | TXDOT                   | Υ           | 2022                            | BRIDGE REPLACEMENT                             |
| 12000002               | 12          | San Antonio    | TXDOT ROAD PROJECTS - BRIDGE<br>REPLACEMENT       | TXDOT ID: 142201009                                                  | Karnes       | 12100303          | 121003030304                                   | 12000041                            |                | 1326780      | TXDOT                   | Υ           | 2021                            | BRIDGE REPLACEMENT                             |
| 12000002               | 12          | Jan Antonio    | TXDOT ROAD PROJECTS - BRIDGE                      | 1XD01_ID: 142201009                                                  | Railles      | 12100303          | 121003030304                                   | 12000041                            | Ongoing        | 1320/80      | IADOI                   |             | 2021                            | BRIDGE REPORCEMENT                             |
| 12000003               | 12          | San Antonio    | REPLACEMENT                                       | TXDOT_ID: 099102013                                                  | Karnes       | 12100303          | 121003030205                                   | 12000034                            | Proposed       | 402500       | TXDOT                   | Υ           |                                 | BRIDGE REPLACEMENT                             |
| 12000004               | 12          | San Antonio    | TXDOT ROAD PROJECTS - BRIDGE<br>REPLACEMENT       | TXDOT_ID: 008802062                                                  | Goliad       | 12100303          | 121003030604                                   | 12000049                            | Proposed       | 17550000     | TXDOT                   | Υ           |                                 | BRIDGE REPLACEMENT                             |
| 12000005               | 12          | San Antonio    | TXDOT ROAD PROJECTS -<br>CONVERT NON-FREEWAY      | TXDOT ID: 025304138                                                  | Bexar        | 12100301,12100304 | 121003010103,121003040104                      | 12000005,12000064                   | Ongoing        | 187918000    | TXDOT                   | v           | 2022                            | CONVERT NON-FREEWAY                            |
| 11000003               |             | Sui ruitoillo  | TXDOT ROAD PROJECTS -                             | 1,001_10.023304130                                                   | DCAU         | 11100301,11100304 | 121003020504,121003020502,121003020503,1210030 | 11000003,11000004                   | Ongoing        | 10/310000    | INDOI                   |             | LULL                            | CONTENT NON TREE WAT                           |
| 12000006               | 12          | San Antonio    | CONVERT NON-FREEWAY                               | TXDOT_ID: 002407059                                                  | Bexar        | 12100302          | 20505                                          | 12000106,12000107,12000108,12000109 | Proposed       | 110000000    | TXDOT                   | Υ           |                                 | CONVERT NON-FREEWAY                            |
|                        |             |                | TXDOT ROAD PROJECTS -                             |                                                                      |              |                   |                                                |                                     |                |              |                         |             |                                 |                                                |
| 12000007               | 12          | San Antonio    | CONSTRUCT NEW ROAD                                | TXDOT_ID: 025304146                                                  | Bexar        | 12100301          | 121003010103                                   | 12000005                            | Ongoing        | 179542000    | TXDOT                   | Y           | 2021                            | CONSTRUCT NEW ROAD                             |
| 12000008               | 12          | San Antonio    | TXDOT ROAD PROJECTS -<br>CONVERT NON-FREEWAY      | TXDOT ID: 245203111                                                  | Bexar        | 12100304          | 121003040205,121003040206                      | 12000071,12000072                   | Proposed       | 300000000    | TXDOT                   | Υ           |                                 | CONVERT NON-FREEWAY                            |
|                        |             |                | TXDOT ROAD PROJECTS -                             | _                                                                    |              |                   |                                                |                                     |                |              |                         |             |                                 |                                                |
| 12000009               | 12          | San Antonio    | CONSTRUCT FRONTAGE ROADS                          | TXDOT_ID: 051602030                                                  | Goliad       | 12100303          | 121003030507,121003030604                      | 12000046,12000049                   | Ongoing        | 11249500     | TXDOT                   | Υ           | 2021                            | CONSTRUCT FRONTAGE ROADS                       |
| 12000010               | 12          | San Antonio    | TXDOT ROAD PROJECTS -<br>CONVERT NON-FREEWAY      | TXDOT_ID: 245203112                                                  | Bexar        | 12100304          | 121003040202,121003040205                      | 12000069,12000071                   | Proposed       | 45888900     | TXDOT                   | Y           |                                 | CONVERT NON-FREEWAY                            |
| 12000011               | 12          | San Antonio    | TXDOT ROAD PROJECTS -<br>CONSTRUCT FRONTAGE ROADS | TXDOT ID: 189001046                                                  | Bexar        | 12100301,12100304 | 121003010106,121003040205                      | 12000007,12000071                   | Ongoing        | 14631400     | TXDOT                   | Y           | 2021                            | CONSTRUCT FRONTAGE ROADS                       |
| 11000011               |             | Juli Pultollio | TXDOT ROAD PROJECTS - BRIDGE                      | 1,001_10.103001040                                                   | DCAU         | 11100301,11100304 | 121003010100,121003040203                      | 11000007,11000071                   | Ongoing        | 14031400     | INDOI                   |             | 2027                            | CONSTRUCT RONTAGE ROADS                        |
| 12000012               | 12          | San Antonio    | REPLACEMENT                                       | TXDOT_ID: 001608039                                                  | Bexar        | 12100301          | 121003010105                                   | 12000002                            | Proposed       | 6694600      | TXDOT                   | Υ           |                                 | BRIDGE REPLACEMENT                             |
| 12000013               | 12          | San Antonio    | TXDOT ROAD PROJECTS - BRIDGE<br>REPLACEMENT       | TXDOT ID: 112101022                                                  | Karnes       | 12100303          | 121003030402                                   | 12000021                            | Proposed       | 1490600      | TXDOT                   | Y           |                                 | BRIDGE REPLACEMENT                             |
|                        |             |                | TXDOT ROAD PROJECTS - BRIDGE                      |                                                                      |              |                   |                                                |                                     |                |              |                         |             |                                 |                                                |
| 12000014               | 12          | San Antonio    | REPLACEMENT                                       | TXDOT_ID: 100902018                                                  | Wilson       | 12100304          | 121003040402                                   | 12000065                            | Proposed       | 2029110      | TXDOT                   | Y           | l                               | BRIDGE REPLACEMENT                             |
| 12000015               | 12          | San Antonio    | TXDOT ROAD PROJECTS - BRIDGE<br>REPLACEMENT       | TXDOT_ID: 094302012                                                  | De Witt      | 12100303          | 121003030601                                   | 12000047                            | Proposed       | 600000       | TXDOT                   | Υ           |                                 | BRIDGE REPLACEMENT                             |
|                        |             |                | TXDOT ROAD PROJECTS - BRIDGE                      |                                                                      |              |                   |                                                |                                     |                |              |                         |             |                                 |                                                |
| 12000016               | 12          | San Antonio    | REPLACEMENT<br>City Wide - Drainage               | TXDOT_ID: 014304072                                                  | Wilson       | 12100304          | 121003040401                                   | 12000060                            | Proposed       | 1776500      | TXDOT                   | Y           |                                 | BRIDGE REPLACEMENT                             |
| 12000017               | 12          | San Antonio    | Improvements Project                              | City of Seadrift: Drainage Improvement Project                       | Calhoun      | 12100403          | 121004030200                                   | 12000074                            | Proposed       | 4850939      | TX GLO                  | Υ           |                                 | INCREASE CITY'S RESILIENCE                     |
| 12000018               | 12          | San Antonio    | Drainage System Improvements<br>Project           | Calhoun County: Heron Slough Drainage System<br>Improvements Project | Calhoun      | 12100403          | 121004030200                                   | 12000074                            | Proposed       | 11305233     | TX GLO                  | Y           |                                 | INCREASE DRAINAGE RESILIENCE                   |
| 11000010               |             | Surrencomo     | City Wide - Drainage and                          | City of Marion: Citywide Water and Wastewater                        |              |                   |                                                |                                     |                |              |                         |             |                                 |                                                |
| 12000019               | 12          | San Antonio    | Stormwater Management Plan                        | Improvements                                                         | Guadalupe    | 12100304          | 121003040203                                   | 12000067                            | Proposed       | 9946170      | TX GLO                  | Υ           |                                 | IMPROVE WATER AND WASTEWATER                   |
| 1                      |             | 1              | City Wide - Wastewater                            | City of Seadrift: Facilitate proper functioning of                   |              |                   |                                                |                                     | 1              | 1            | 1                       |             |                                 | FACILITATES FUNCTIONING OF CRITICAL STORMWATER |
| 12000020               |             | San Antonio    | Improvements                                      | critical wastewater-system components                                | Calhoun      | 12100403          | 121004030200                                   | 12000074                            | Proposed       | 1536580      | TX GLO                  |             |                                 | SYSTEMS                                        |
| 12000021               |             | San Antonio    | Seeling Channel Phase 3                           | COSA_SAPNo_ID: 23-01635                                              | Bexar        | 12100301          | 121003010202                                   | 12000010                            | Ongoing        | 19968900     | COSA                    | Y           | 2022                            | IMPROVES DRAINAGE                              |
| 12000022               |             | San Antonio    | Barbara Drive Drainage Phase 2                    | COSA_SAPNo_ID: 23-01623                                              | Bexar        | 12100301          | 121003010201                                   | 12000008                            | Ongoing        | 9665700      | COSA                    | Y           | 2023                            | IMPROVES DRAINAGE                              |
| 12000023               | 12          | San Antonio    | San Pedro Creek TXDOT ROAD PROJECTS -             | COSA_SAPNo_ID: 23-01634                                              | Bexar        | 12100301          | 121003010202                                   | 12000010                            | Ongoing        | 14600000     | COSA                    | Y           | 2021                            | IMPROVES DRAINAGE                              |
| 12000024               | 12          | San Antonio    | CONSTRUCT NEW ROAD                                | TXDOT_ID: 354404002                                                  | Bexar        | 12100302          | 121003020503                                   | 12000108                            | Proposed       | 12572400     | TXDOT                   | Υ           |                                 | CONSTRUCT NEW ROAD                             |
| 12000025               | 12          | San Antonio    | TXDOT ROAD PROJECTS -<br>CONSTRUCT NEW ROAD       | TXDOT ID: 354403002                                                  | Medina,Bexar | 12100302          | 121003020307                                   | 12000075                            | Proposed       | 4009000      | TXDOT                   | Y           |                                 | CONSTRUCT NEW ROAD                             |