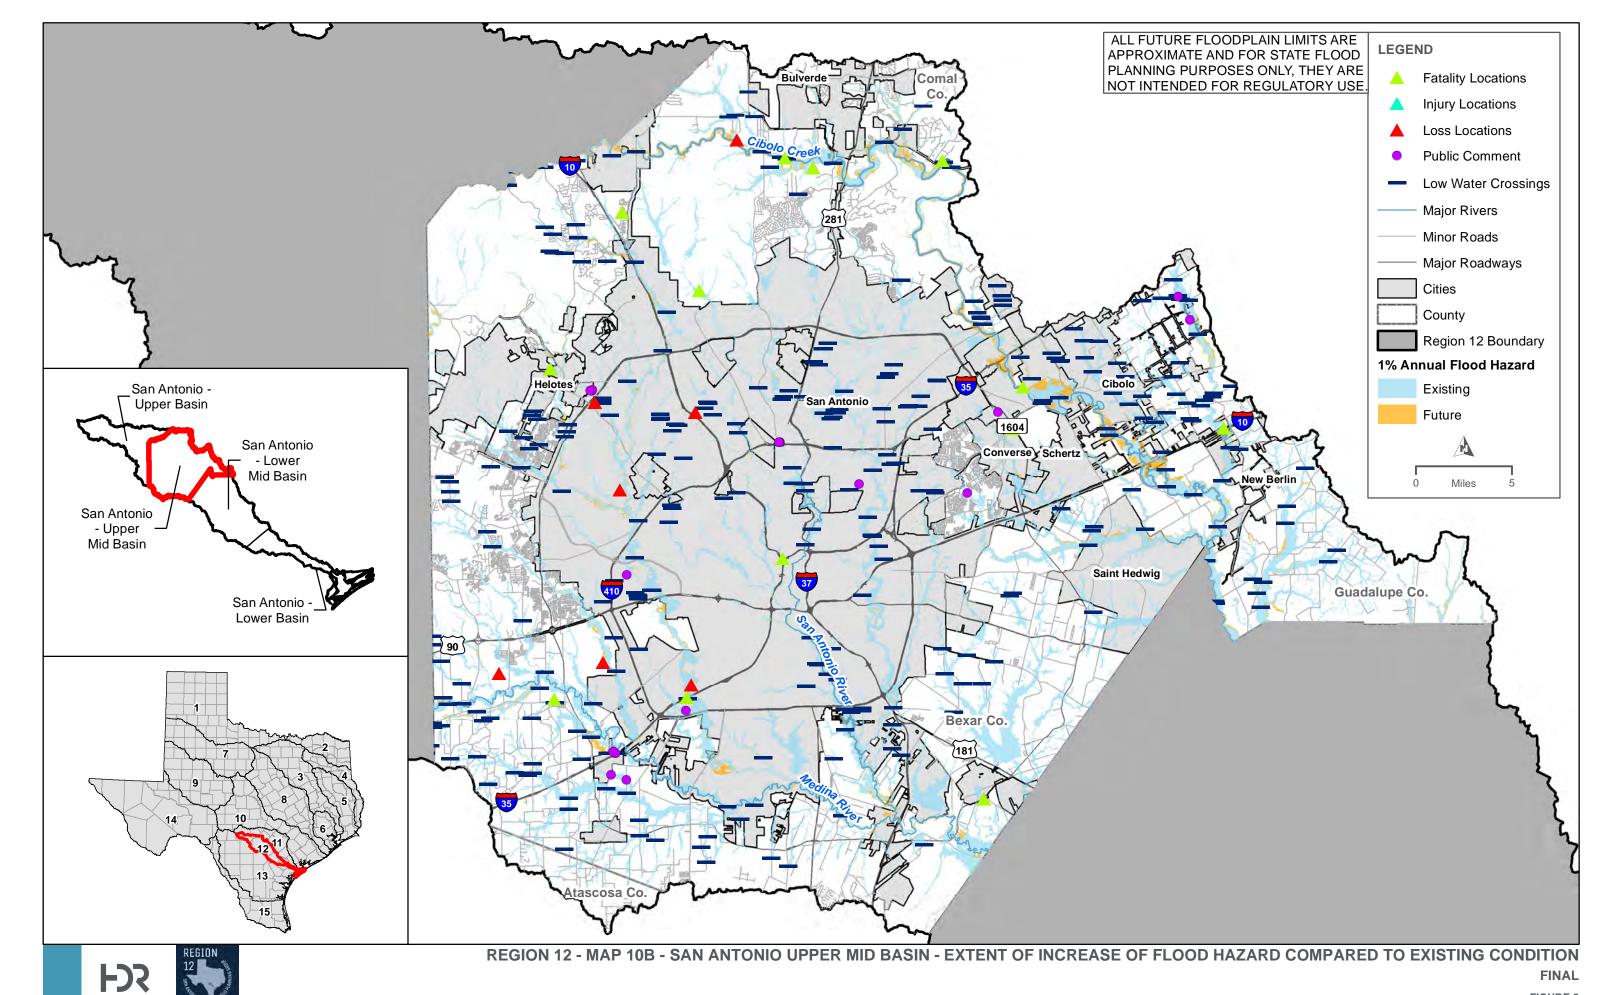

## Appendix A. Tables

- **Table 1. Existing Infrastructure Summary Table**
- **Table 2. Summary of Proposed or Ongoing Flood Mitigation Projects**
- **Table 3. Existing Condition Flood Risk Summary Table**
- Table 5. Future Condition Flood Risk Summary Table, By County
- **Table 6. Existing Floodplain Management Practices**
- Table 11. Regional Flood Plan Flood Mitigation and Floodplain Management Goals
- Table 12. Potential Flood Management Evaluations Identified by RFPG
- Table 13. Potentially Feasible Flood Mitigation Projects Identified by RFPG
- Table 14. Potentially Feasible Flood Management Strategies Identified by RFPG
- Table 15. Flood Management Evaluations Recommended by RFPG
- Table 16. Potentially Feasible Flood Mitigation Projects Recommended by RFPG
- Table 17. Potentially Feasible Flood Management Strategies Recommended by RFPG
- Table 19. FMS, FMP, FME Funding Survey