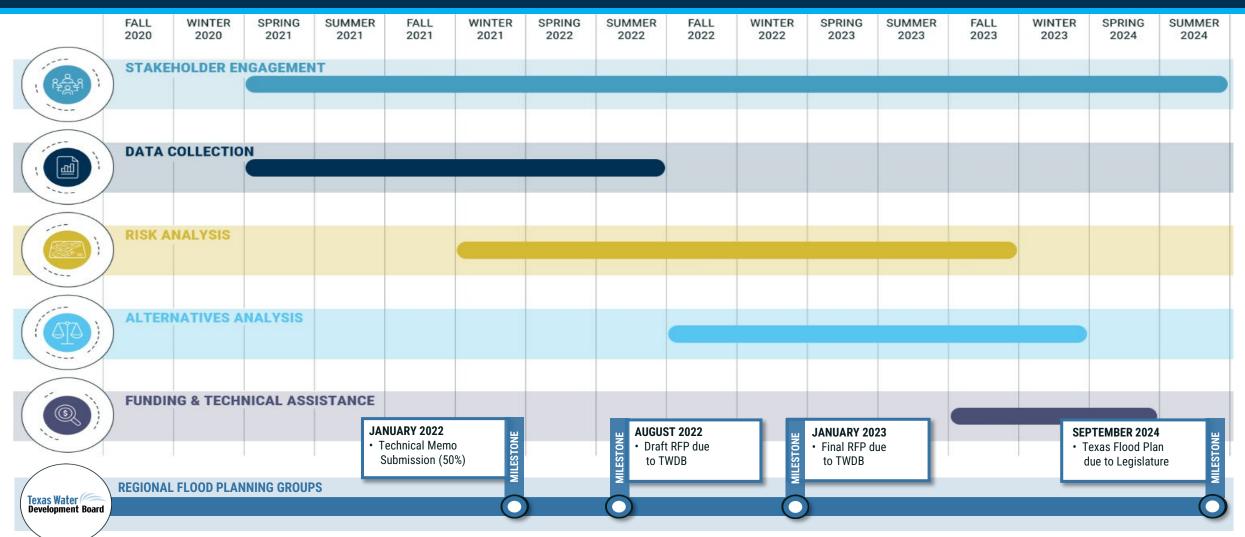

## **Study Timeline**

|           | FALL<br>2020 | WINTER<br>2020  | SPRING<br>2021 | SUMMER<br>2021 | FALL<br>2021 | WINTER<br>2021 | SPRING<br>2022 | SUMMER<br>2022 | FALL<br>2022 | WINTER<br>2022 | SPRING<br>2023 | SUMMER<br>2023 | FALL<br>2023 | WINTER<br>2023 | SPRING<br>2024 | SUMMER<br>2024 |
|-----------|--------------|-----------------|----------------|----------------|--------------|----------------|----------------|----------------|--------------|----------------|----------------|----------------|--------------|----------------|----------------|----------------|
| ( :-      | STAKE        | HOLDER EN       | IGAGEMEN       | IT             |              |                |                |                |              |                |                |                |              |                |                |                |
| ( म्ट्रिस |              |                 |                |                |              |                |                |                |              |                |                |                |              |                |                |                |
|           | /            |                 |                |                |              |                |                |                |              |                |                |                |              |                |                |                |
|           |              |                 |                |                |              |                |                |                |              |                |                |                |              |                |                |                |
|           | DATA         | DATA COLLECTION |                |                |              |                |                |                |              |                |                |                |              |                |                |                |
|           | )            |                 |                |                |              |                |                |                |              |                |                |                |              |                |                |                |
|           |              |                 |                |                |              |                |                |                |              |                |                |                |              |                |                |                |
| ( ;       | DICK A       | NALYSIS         |                |                |              |                |                |                |              |                |                |                |              |                |                |                |
|           | NISK A       | NALTOIS         |                |                |              |                |                |                |              | -              |                |                |              |                |                |                |
|           |              |                 |                |                |              |                |                |                |              |                |                |                |              |                |                |                |
|           |              |                 |                |                |              |                |                |                |              |                |                |                |              |                |                |                |
| (100)     | ALTER        | NATIVES A       | NALYSIS        |                |              |                |                |                |              |                |                |                |              |                |                |                |
|           |              |                 |                |                |              |                |                |                |              |                |                |                |              |                |                |                |
| 1         |              |                 |                |                |              |                |                |                |              |                |                |                |              |                |                |                |
|           |              |                 |                |                |              |                |                |                |              |                |                |                |              |                |                |                |
|           | FUNDI        | NG & TECHI      | NICAL ASS      | ISTANCE        |              |                |                |                |              |                |                |                |              |                |                |                |
| 1.00      |              |                 |                |                |              |                |                |                |              |                |                |                |              |                |                |                |
|           |              |                 |                |                |              |                |                |                |              |                |                |                |              |                |                |                |

### **Study Timeline: RFPG Support**