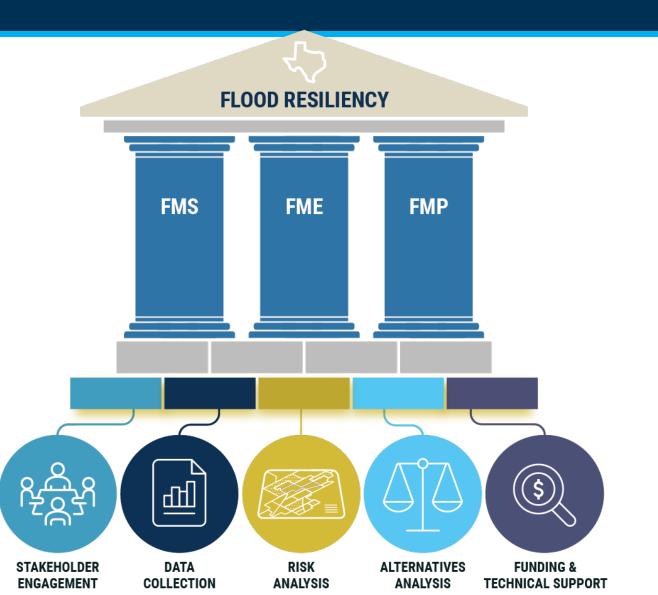

#### **Strategic Framework**

#### A Coordinated Approach

REGIONAL FLOOD PLANNING GROUPS

RIVER BASIN FLOOD STUDY

FMS: Flood Management Strategies

**FME: Flood Management Evaluations** 

**FMP: Flood Mitigation Projects** 