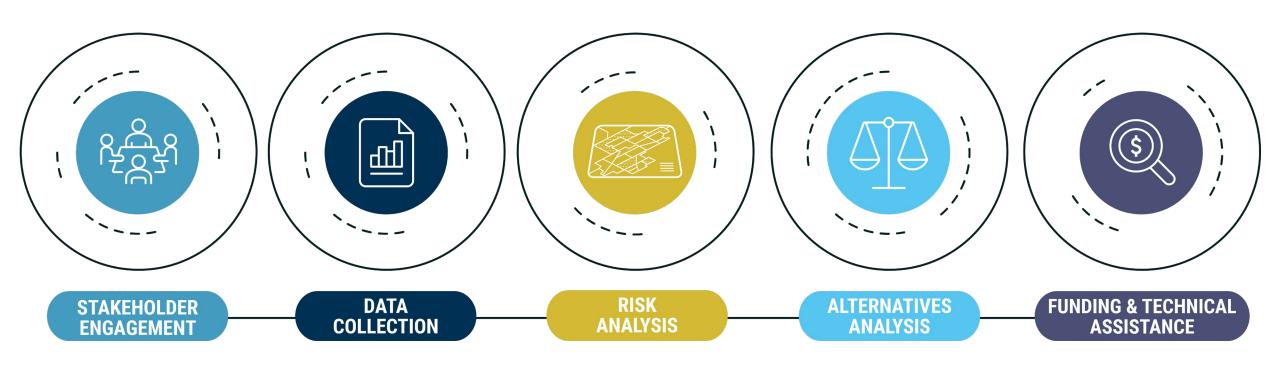

## **Study Timeline**

|           | FALL<br>2020 | WINTER<br>2020  | SPRING<br>2021 | SUMMER<br>2021 | FALL<br>2021 | WINTER<br>2021 | SPRING<br>2022 | SUMMER<br>2022 | FALL<br>2022 | WINTER<br>2022 | SPRING<br>2023 | SUMMER<br>2023 | FALL<br>2023 | WINTER<br>2023 | SPRING<br>2024 | SUMMER<br>2024 |
|-----------|--------------|-----------------|----------------|----------------|--------------|----------------|----------------|----------------|--------------|----------------|----------------|----------------|--------------|----------------|----------------|----------------|
| ( :-      | STAKE        | HOLDER EN       | IGAGEMEN       | IT             |              |                |                |                |              |                |                |                |              |                |                |                |
| ( म्ट्रिस |              |                 |                |                |              |                |                |                |              |                |                |                |              |                |                |                |
|           | /            |                 |                |                |              |                |                |                |              |                |                |                |              |                |                |                |
|           |              |                 |                |                |              |                |                |                |              |                |                |                |              |                |                |                |
|           | DATA         | DATA COLLECTION |                |                |              |                |                |                |              |                |                |                |              |                |                |                |
|           | )            |                 |                |                |              |                |                |                |              |                |                |                |              |                |                |                |
|           |              |                 |                |                |              |                |                |                |              |                |                |                |              |                |                |                |
| ( ;       | DICK A       | NALYSIS         |                |                |              |                |                |                |              |                |                |                |              |                |                |                |
|           | NISK A       | NALTOIS         |                |                |              |                |                |                |              | -              |                |                |              |                |                |                |
|           |              |                 |                |                |              |                |                |                |              |                |                |                |              |                |                |                |
|           |              |                 |                |                |              |                |                |                |              |                |                |                |              |                |                |                |
| (100)     | ALTER        | NATIVES A       | NALYSIS        |                |              |                |                |                |              |                |                |                |              |                |                |                |
|           |              |                 |                |                |              |                |                |                |              |                |                |                |              |                |                |                |
| 1         |              |                 |                |                |              |                |                |                |              |                |                |                |              |                |                |                |
|           |              |                 |                |                |              |                |                |                |              |                |                |                |              |                |                |                |
|           | FUNDI        | NG & TECHI      | NICAL ASS      | ISTANCE        |              |                |                |                |              |                |                |                |              |                |                |                |
| 1.00      |              |                 |                |                |              |                |                |                |              |                |                |                |              |                |                |                |
|           |              |                 |                |                |              |                |                |                |              |                |                |                |              |                |                |                |