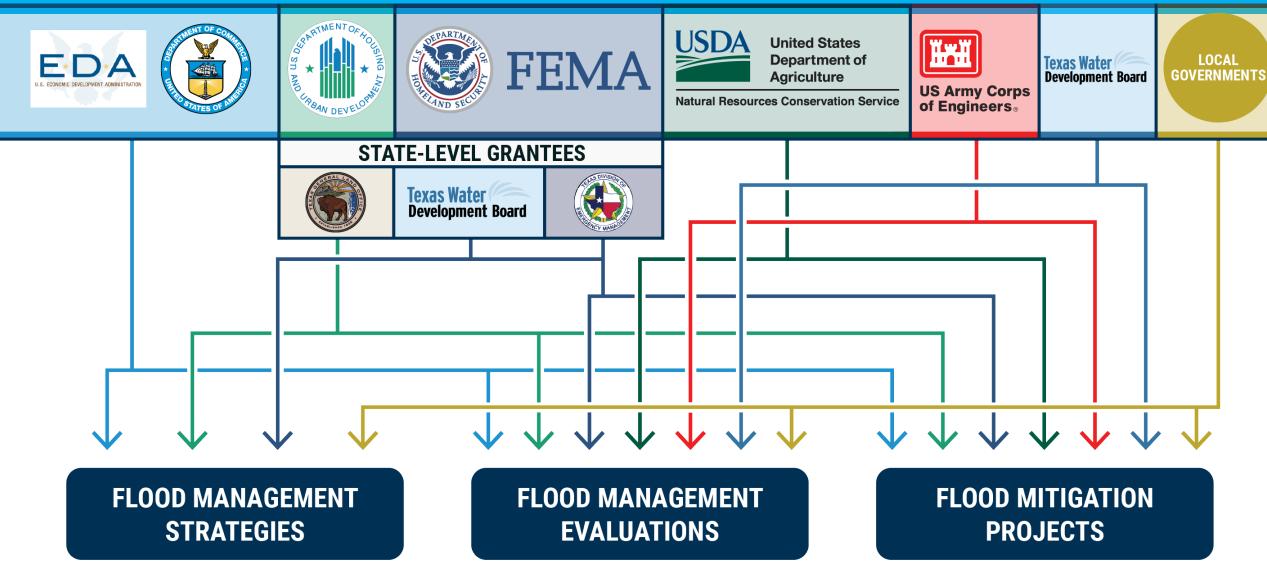

#### **Delivery Partners**

#### A Coordinated Approach

REGIONAL FLOOD PLANNING GROUPS

RIVER BASIN FLOOD STUDY

FMS: Flood Management Strategies

**FME: Flood Management Evaluations** 

**FMP: Flood Mitigation Projects** 

#### **Identification of Project Funding**