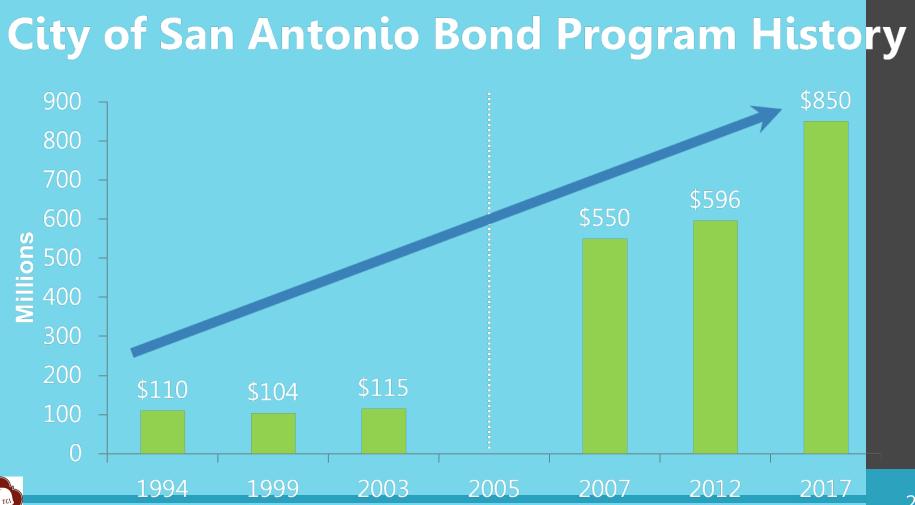

### Street Sweeping



**Residential Sweeping** 



Special Events

#### STREET SWEEPING SCHEDULE



http://www.sanantonio.gov/TCI/Projects/Street-Sweeping-Schedule

16

### Flood Control



1 101



(17)



Olmos Dam After Retrofitting





Tres



### San Antonio River Tunnel Construction





### San Antonio River Tunnel Construction



TCI

### Flood Control



Concrete Rip Rap Channel Wall Repair (Seeling Channel)



WATER OVER ROAD RUAD CLOSED WHEN FLASHING



Debris & Vegetation Removal (Six Mile Creek and Roosevelt)



Homeless Encampment Cleanup (San Pedro and Basse)

23

Tree Down (114 Downing)

### Project Development



24

### Environmental



25

### **Other Programs**



http://www.sanantonio.gov/Remember-the-River/Home





Coal Tar

# Televising (Condition Assessment)





# Bond Projects

| Bond Year | Drainage Prop | Street Prop |
|-----------|---------------|-------------|
| 2007      | \$ 152M       | \$ 307M     |
| 2012      | \$ 128M       | \$ 337M     |
| 2017      | \$ 139M       | \$ 445M     |
|           | \$ 419M       | \$ 1.1B     |



### 2017-2022 Bond



https://qagis.sanantonio.gov/tci/proposedbonds2017/





### Drainage & Flood Control 19 Projects | \$138,988,000

Projects to improve or develop storm water drainage systems to include detention basins, channels, low-water crossing improvements, and other drainage projects in coordination with the Bexar Regional Watershed Management Program.

- Underground stormwater drainage
- Channels
- Water detention



# San Antonio Development Standards



### Flood Resiliency

/ TC

| Facility