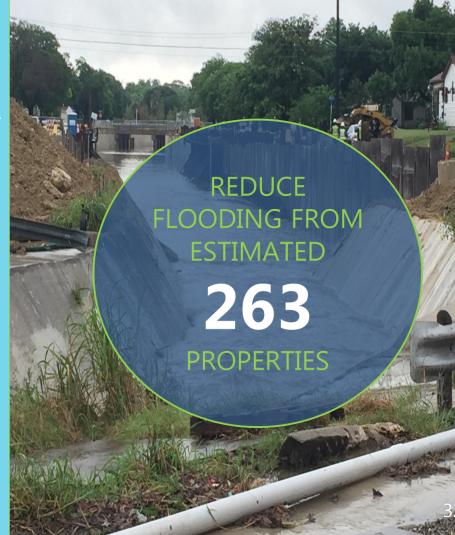

### Drainage & Flood Control 19 Projects | \$138,988,000

Projects to improve or develop storm water drainage systems to include detention basins, channels, low-water crossing improvements, and other drainage projects in coordination with the Bexar Regional Watershed Management Program.