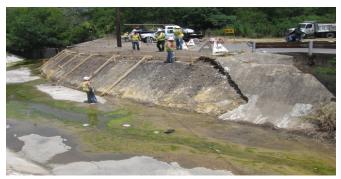

### Flood Control

Concrete Rip Rap Channel Wall Repair (Seeling Channel)

WATER OVER ROAD RUAD CLOSED WHEN FLASHING

Debris & Vegetation Removal (Six Mile Creek and Roosevelt)

Homeless Encampment Cleanup (San Pedro and Basse)