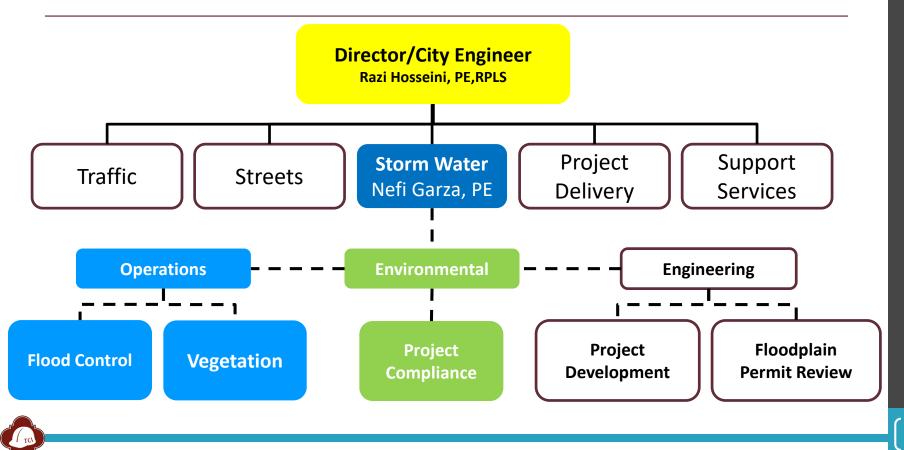

# **SA Regional Flood Planning Group** *Region 12*

May, 2021 City of San Antonio Public Works -Nefi Garza, P.E.



### San Antonio is in Flash Flood Alley



Source: www.floodsafety.com

# South Texas Rainfall Records

- Thrall (1921):
- Ingram (1932):
- D'Hanis (1935):
- Pandale (1954):
- New Braunfels (1972):
- TS Amelia (1978):
- TS Claudette (1979):
- Zorn (1998):
- TS Charley (1998):
- Kerr County (2002):
- Harvey, Houston area (2017):

Source: NWSFO Austin/San Antonio

Note: San Antonio annual rainfall average is 30"/ per year

36"/18 hrs 36"/24 hrs 22"/3 hrs 32"/24 hrs 10"/1 hr 48"/52hrs 43"/24 hrs 32"/18 hrs 18"/4 hrs 42"/5 days 52"/4 days

## Flash Flood Alley



### Flash Flood Alley



July 2002: IH-10 facing North at Rim/Fiesta Texas

### **Department Overview**



## Storm Water Inventory

| Asset                     | City Wide   |
|---------------------------|-------------|
| Channels                  | 926 Miles   |
| Natural Creeks            | 369 Miles   |
| FEMA 100 year flood plain | 56 SQ-MI    |
| Underground               | 574 Miles   |
| Streets                   | 4,081 Miles |



# Funding



9

# Funding



10

### Maintenance Program



### Mowing



#### INTERACTIVE MOWING SCHEDULE



http://www.sanantonio.gov/TCI/Projects/Interactive-Mowing-Schedule

**TxDOT Mowing** 

15

### Street Sweeping



**Residential Sweeping** 



Special Events

#### STREET SWEEPING SCHEDULE



http://www.sanantonio.gov/TCI/Projects/Street-Sweeping-Schedule

16

### Flood Control



1 101



(17)



Olmos Dam After Retrofitting





Tres



### San An