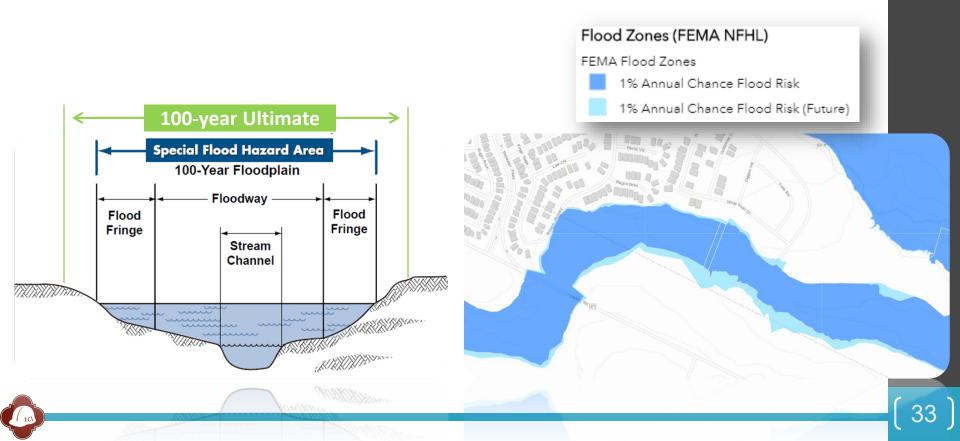

## Storm Water Inventory

| Asset                     | City Wide   |
|---------------------------|-------------|
| Channels                  | 926 Miles   |
| Natural Creeks            | 369 Miles   |
| FEMA 100 year flood plain | 56 SQ-MI    |
| Underground               | 574 Miles   |
| Streets                   | 4,081 Miles |