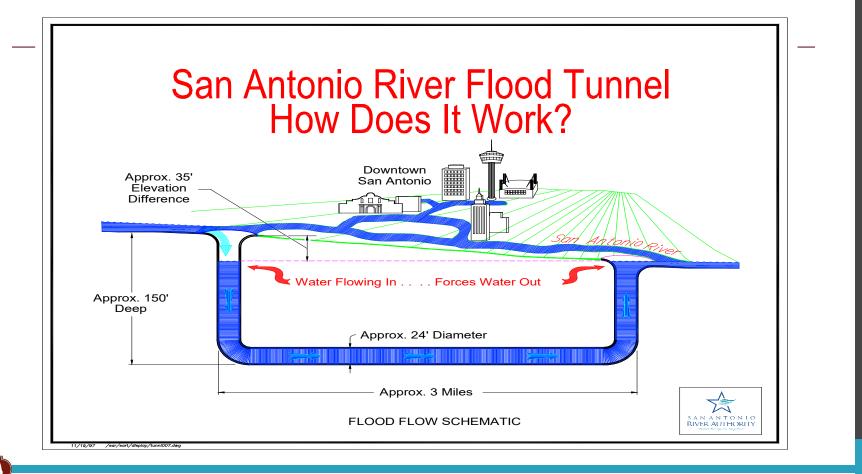

### San Antonio River Tunnel Construction

### San Antonio River Tunnel Construction

TCI