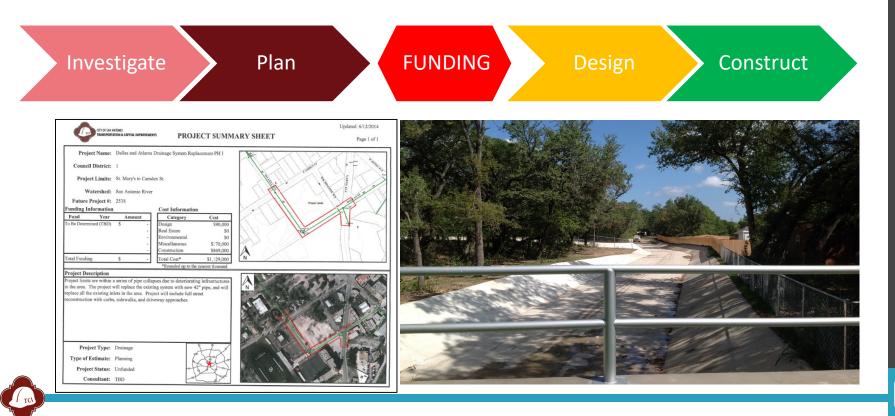

intenance Program



### Mowing



#### INTERACTIVE MOWING SCHEDULE



http://www.sanantonio.gov/TCI/Projects/Interactive-Mowing-Schedule

**TxDOT Mowing** 

15

### Street Sweeping



**Residential Sweeping** 



Special Events

#### STREET SWEEPING SCHEDULE



http://www.sanantonio.gov/TCI/Projects/Street-Sweeping-Schedule

16

### Flood Control



1 101



(17)



Olmos Dam After Retrofitting





Tres



### San Antonio River Tunnel Construction





### San Antonio River Tunnel Construction



TCI

### Flood Control



Concrete Rip Rap Channel Wall Repair (Seeling Channel)



WATER OVER ROAD RUAD CLOSED WHEN FLASHING



Debris & Vegetation Removal (Six Mile Creek and Roosevelt)



Homeless Encampment Cleanup (San Pedro and Basse)

23

Tree Down (114 Downing)

### Project Development



24

### Environmental



25

### **Other Programs**



http://www.sanantonio.gov/Remember-the-River/Home





Coal Tar

# Televising (Condition Assessment)





# Bond Projects

| Bond Year | Drainage Prop | Street Prop |
|-----------|---------------|-------------|
| 2007      | \$ 152M       | \$ 307M     |
| 2012      | \$ 128M       | \$ 337M     |
| 2017      | \$ 139M       | \$ 445M     |
|           | \$ 419M       | \$ 1.1B     |



### 2017-2022 Bond



https://qagis.sanantonio.gov/tci/proposedbonds2017/





### Drainage & Flood Control 19 Projects | \$138,988,000

Projects to improve or develop storm water drainage systems to include detention basins, channels, low-water crossing improvements, and other drainage projects in coordination with the Bexar Regional Watershed Manage