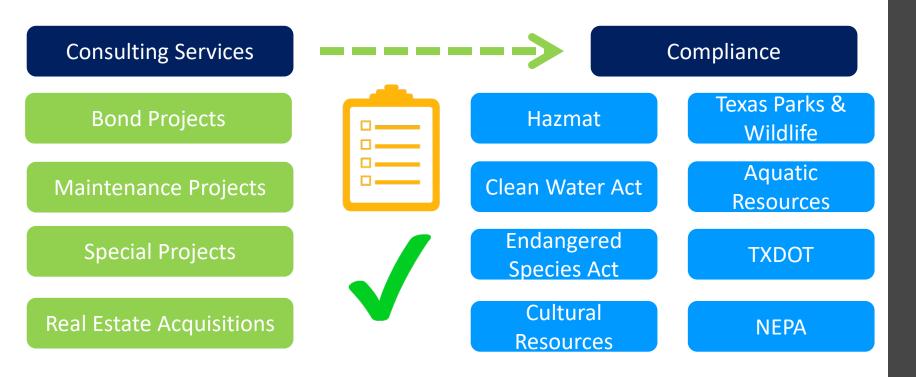

Mowing



#### INTERACTIVE MOWING SCHEDULE



http://www.sanantonio.gov/TCI/Projects/Interactive-Mowing-Schedule

**TxDOT Mowing** 

15

### Street Sweeping



**Residential Sweeping** 



Special Events

#### STREET SWEEPING SCHEDULE



http://www.sanantonio.gov/TCI/Projects/Street-Sweeping-Schedule

16

### Flood Control



1 101



(17)



Olmos Dam After Retrofitting





Tres



### San Antonio River Tunnel Construction





### San Antonio River Tunnel Construction



TCI

### Flood Control



Concrete Rip Rap Channel Wall Repair (Seeling Channel)



WATER OVER ROAD RUAD CLOSED WHEN FLASHING



Debris & Vegetation Removal (Six Mile Creek and Roosevelt)



Homeless Encampment Cleanup (San Pedro and Basse)

23

Tree Down (114 Downing)

### Project Development



24

### Environmental



25

### **Other Programs**



http://www.sanantonio.gov/Remember-the-River/Home





Coal Tar

# Televising (Condition Assessment)





# Bond Projects

| Bond Year | Drainage Prop | Street Prop |
|-----------|---------------|-------------|
| 2007      | \$ 152M       | \$ 307M     |
| 2012      | \$ 128M       | \$ 337M     |
| 2017      | \$ 139M       | \$ 445M     |
|           | \$ 419M       | \$ 1.1B     |



### 2017-2022 Bond



https://qagis.sanantonio.gov/tci/proposedbonds2017/





### Drainage & Flood Control 19 Projects | \$138,988,000

Projects to improve or develop storm water drainage systems to include detention basins, channels, low-water crossing improvements, and other drainage projects in coordination with the Bexar Regional Watershed Management Program.

- Undergro