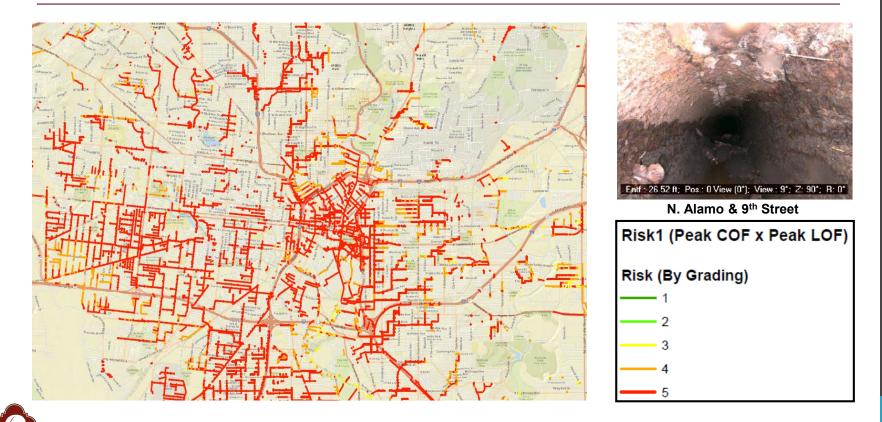

5

### Street Sweeping



**Residential Sweeping** 



Special Events

#### STREET SWEEPING SCHEDULE



http://www.sanantonio.gov/TCI/Projects/Street-Sweeping-Schedule

16

### Flood Control



1 101



(17)



Olmos Dam After Retrofitting





Tres



### San Antonio River Tunnel Construction





### San Antonio River Tunnel Construction



TCI

### Flood Control



Concrete Rip Rap Channel Wall Repair (Seeling Channel)



WATER OVER ROAD RUAD CLOSED WHEN FLASHING



Debris & Vegetation Removal (Six Mile Creek and Roosevelt)



Homeless Encampment Cleanup (San Pedro and Basse)

23

Tree Down (114 Downing)

### Project Development



24

### Environmental



25

### **Other Programs**



http://www.sanantonio.gov/Remember-the-River/Home





Coal Tar

# Televising (Condition Assessment)





# Bond Projects

| Bond Year | Drainage Prop | Street Prop |
|-----------|---------------|-------------|
| 2007      | \$ 152M       | \$ 307M     |
| 2012      | \$ 128M       | \$ 337M     |
| 2017      | \$ 139M       | \$ 445M     |
|           | \$ 419M       | \$ 1.1B     |



### 2017-2022 Bond



https://qagis.sanantonio.gov/tci/proposedbonds2017/





### Drainage & Flood Control 19 Projects | \$138,988,000

Projects to improve or develop storm water drainage systems to include detention basins, channels, low-water crossing improvements, and other drainage projects in coordination with the Bexar Regional Watershed Management Program.

- Underground stormwater drainage
- Channels
- Water detention



# San Antonio Development Standards



### Flood Resiliency

/ TC

| Facility