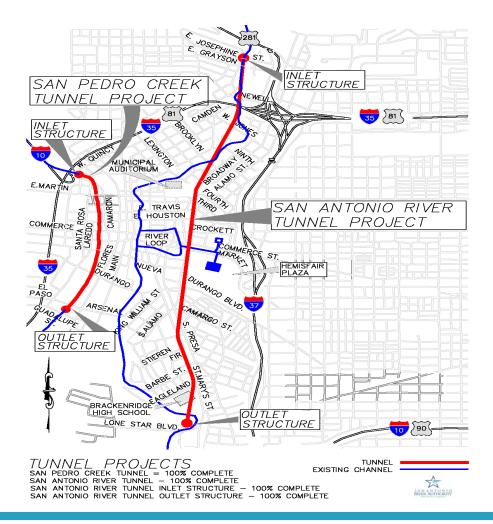

### San Antonio River Tunnel Construction

### San Antonio River Tunnel Construction

TCI