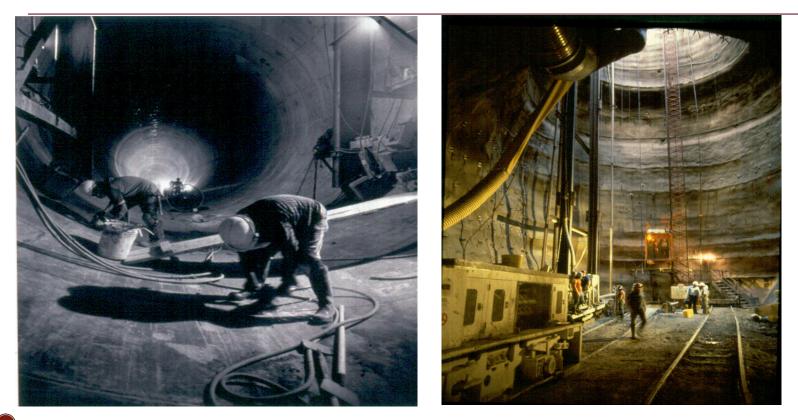

### San Antonio River Tunnel Construction

### San Antonio River Tunnel Construction

TCI