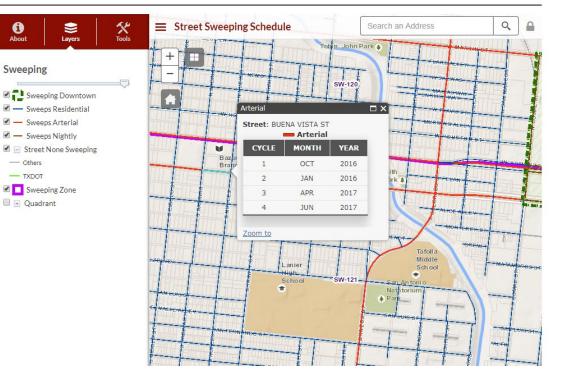

### Street Sweeping

**Residential Sweeping** 

Special Events

#### STREET SWEEPING SCHEDULE

http://www.sanantonio.gov/TCI/Projects/Street-Sweeping-Schedule

16