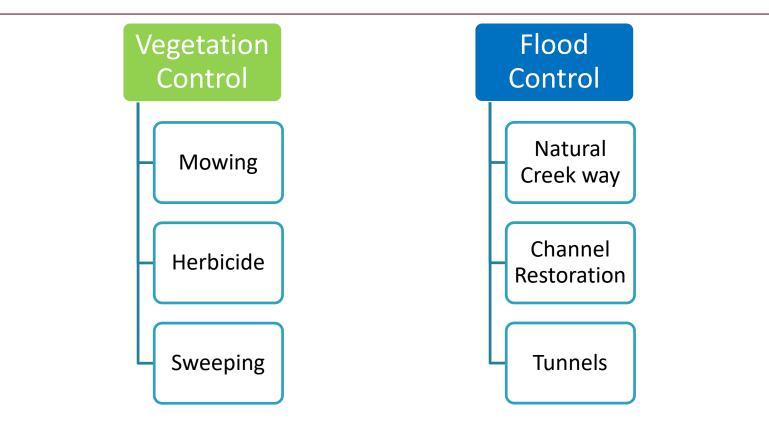

### Maintenance Program

### Mowing

### Street Sweeping

**Residential Sweeping** 

Special Events

### Flood Control

1 101

(17)

Olmos Dam After Retrofitting

Tres