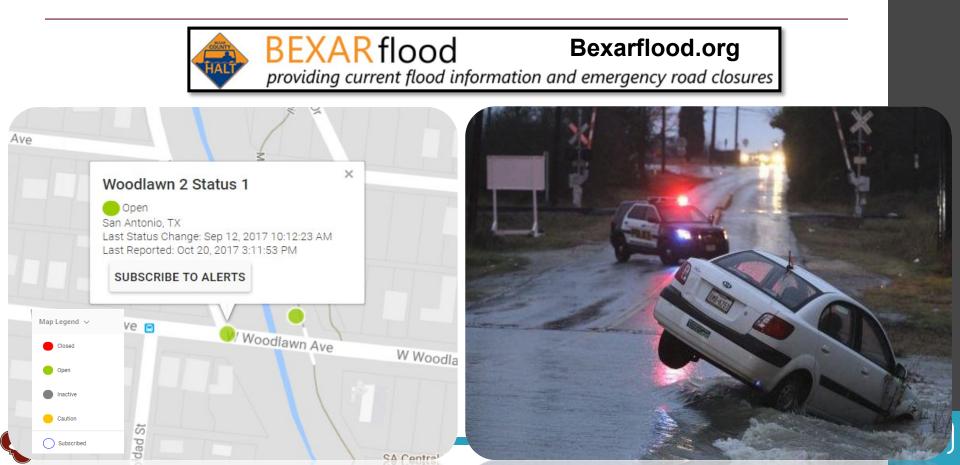

| 93%                     | 195 | 15 |                              |
| Communication<br>Towers | 83%                     | 440 | 92 |                              |
| Daycares                | 91%                     | 156 | 15 |                              |
| Gas Stations            | 93%                     | 231 | 18 |                              |
| Grocery Stores          | 89%                     | 124 | 16 |                              |
| Hospitals               | 87%                     | 108 | 16 |                              |
| Retirement Centers      | 87%                     | 94  | 14 |                              |
| Vet Clinics             | 84%                     | 38  | 7  | 📃 🚖 SARA Floodplain Viewer 🚺 |

### Continued Investment



### **Bexar Flood**





# Questions?

**Nefi Garza, P.E.** Assistant Director