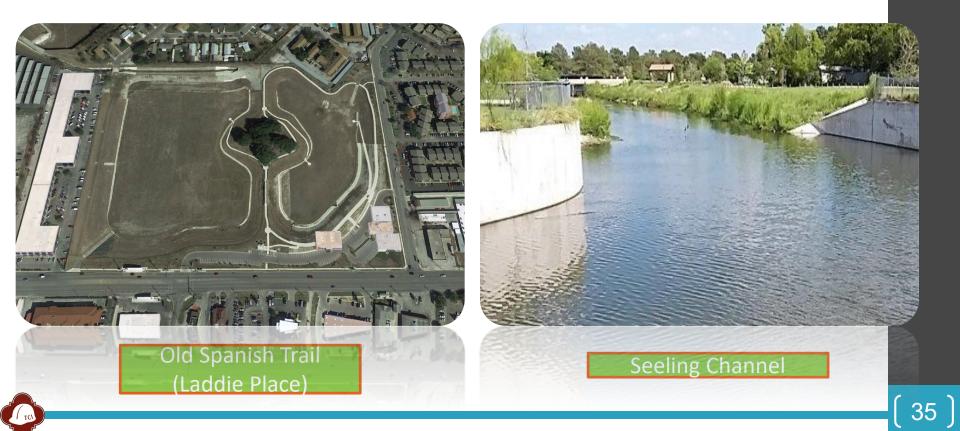

### Flood Control

Concrete Rip Rap Channel Wall Repair (Seeling Channel)

WATER OVER ROAD RUAD CLOSED WHEN FLASHING

Debris & Vegetation Removal (Six Mile Creek and Roosevelt)

Homeless Encampment Cleanup (San Pedro and Basse)