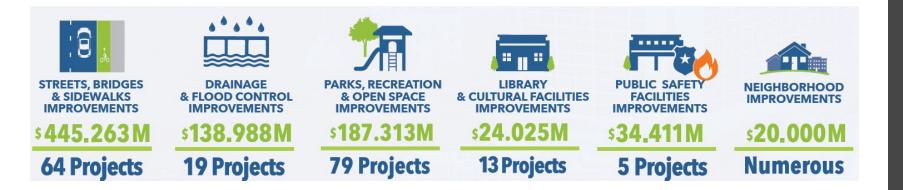

# Bond Projects

| Bond Year | Drainage Prop | Street Prop |
|-----------|---------------|-------------|
| 2007      | \$ 152M       | \$ 307M     |
| 2012      | \$ 128M       | \$ 337M     |
| 2017      | \$ 139M       | \$ 445M     |
|           | \$ 419M       | \$ 1.1B     |

### Drainage & Flood Control 19 Projects | \$138,988,000

Projects to improve or develop storm water drainage systems to include detention basins, channels, low-water crossing improvements, and other drainage projects in coordination with the Bexar Regional Watershed Management Program.

- Underground stormwater drainage
- Channels
- Water detention