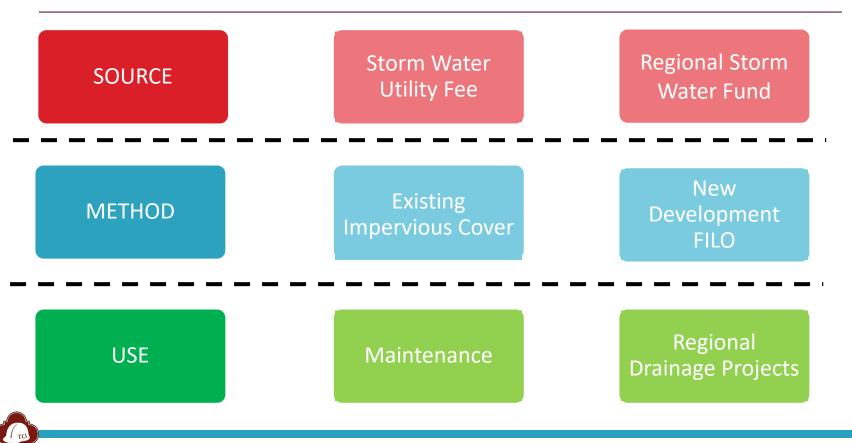

S Claudette (1979):
- Zorn (1998):
- TS Charley (1998):
- Kerr County (2002):
- Harvey, Houston area (2017):

Source: NWSFO Austin/San Antonio

Note: San Antonio annual rainfall average is 30"/ per year

36"/18 hrs 36"/24 hrs 22"/3 hrs 32"/24 hrs 10"/1 hr 48"/52hrs 43"/24 hrs 32"/18 hrs 18"/4 hrs 42"/5 days 52"/4 days

## Flash Flood Alley



### Flash Flood Alley



July 2002: IH-10 facing North at Rim/Fiesta Texas

### **Department Overview**



## Storm Water Inventory

| Asset                     | City Wide   |
|---------------------------|-------------|
| Channels                  | 926 Miles   |
| Natural Creeks            | 369 Miles   |
| FEMA 100 year flood plain | 56 SQ-MI    |
| Underground               | 574 Miles   |
| Streets                   | 4,081 Miles |



# Funding



9

# Funding



10

### Maintenance Program



### Mowing



#### INTERACTIVE MOWING SCHEDULE



http://www.sanantonio.gov/TCI/Projects/Interactive-Mowing-Schedule

**TxDOT Mowing** 

15

### Street Sweeping



**Residential Sweeping** 



Special Events

#### STREET SWEEPING SCHEDULE



http://www.sanantonio.gov/TCI/Projects/Street-Sweeping-Schedule

16

### Flood Control



1 101



(17)



Olmos Dam After Retrofitting





Tres



### San Antonio River Tunnel Construction





### San Antonio River Tunnel Construction



TCI

### Flood Control



Concrete Rip Rap Channel Wall Repair (Seeling Channel)



WATER OVER ROAD RUAD CLOSED WHEN FLASHING



Debris & Vegetation Removal (Six Mile Creek and Roosevelt)



Homeless Encampment Cleanup (San Pedro and Basse)

23

Tree Down (114 Downing