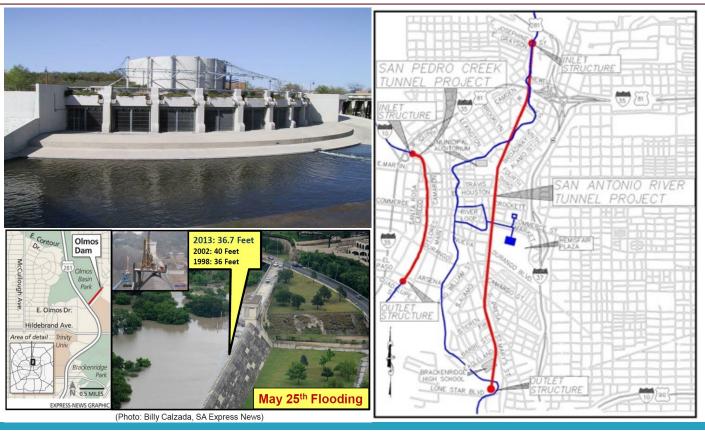

acing North at Rim/Fiesta Texas

### **Department Overview**



## Storm Water Inventory

| Asset                     | City Wide   |
|---------------------------|-------------|
| Channels                  | 926 Miles   |
| Natural Creeks            | 369 Miles   |
| FEMA 100 year flood plain | 56 SQ-MI    |
| Underground               | 574 Miles   |
| Streets                   | 4,081 Miles |



# Funding



9

# Funding



10

### Maintenance Program



### Mowing



#### INTERACTIVE MOWING SCHEDULE



http://www.sanantonio.gov/TCI/Projects/Interactive-Mowing-Schedule

**TxDOT Mowing** 

15

### Street Sweeping



**Residential Sweeping** 



Special Events

#### STREET SWEEPING SCHEDULE



http://www.sanantonio.gov/TCI/Projects/Street-Sweeping-Schedule

16

### Flood Control



1 101



(17)



Olmos Dam After Retrofitting





Tres



### San Antonio River Tunnel Construction





### San Antonio River Tunnel Construction



TCI

### Flood Control



Concrete Rip Rap Channel Wall Repair (Seeling Channel)



WATER OVER ROAD RUAD CLOSED WHEN FLASHING



Debris & Vegetation Removal (Six Mile Creek and Roosevelt)



Homeless Encampment Cleanup (San Pedro and Basse)

23

Tree Down (114 Downing)

### Project Development



24

### Environmental



25

### **Other Programs**



http://www.sanantonio.gov/Remember-the-River/Home





Coal Tar

# Televising (Condition Assessment)





# Bond Projects

| Bond Year | Drainage Prop | Street Prop |
|-----------|---------------|-------------|
| 2007      | \$ 152M       | \$ 307M     |
| 2012      | \$ 128M       | \$ 337M     |
| 20