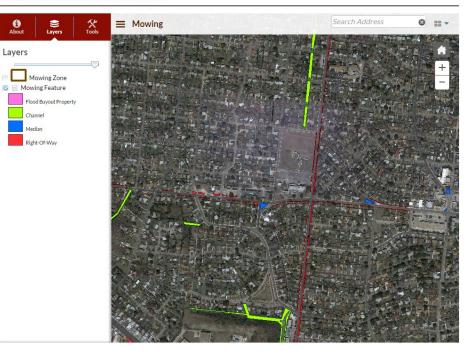

### Mowing

#### INTERACTIVE MOWING SCHEDULE

http://www.sanantonio.gov/TCI/Projects/Interactive-Mowing-Schedule

**TxDOT Mowing** 

15