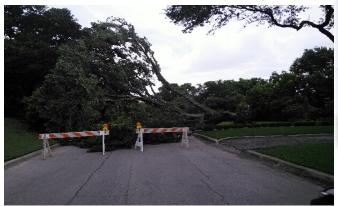

tural Creeks            | 369 Miles   |
| FEMA 100 year flood plain | 56 SQ-MI    |
| Underground               | 574 Miles   |
| Streets                   | 4,081 Miles |



# Funding



9

# Funding



10

### Maintenance Program



### Mowing



#### INTERACTIVE MOWING SCHEDULE



http://www.sanantonio.gov/TCI/Projects/Interactive-Mowing-Schedule

**TxDOT Mowing** 

15

### Street Sweeping



**Residential Sweeping** 



Special Events

#### STREET SWEEPING SCHEDULE



http://www.sanantonio.gov/TCI/Projects/Street-Sweeping-Schedule

16

### Flood Control



1 101



(17)



Olmos Dam After Retrofitting





Tres



### San Antonio River Tunnel Construction





### San Antonio River Tunnel Construction



TCI

### Flood Control



Concrete Rip Rap Channel Wall Repair (Seeling Channel)



WATER OVER ROAD RUAD CLOSED WHEN FLASHING



Debris & Vegetation Removal (Six Mile Creek and Roosevelt)



Homeless Encampment Cleanup (San Pedro and Basse)

23

Tree Down (114 Downing)

### Project Development



24

### Environmental



25

### **Other Programs**



http://www.sanantonio.gov/Remember-the-River/Home





Coal Tar

# Televising (Condition Assessment)





# Bond Projects

| Bond Year | Drainage Prop | Street Prop |
|-----------|---------------|-------------|
| 2007      | \$ 152M       | \$ 307M     |
| 2012      | \$ 128M       | \$ 337M     |
| 2017      | \$ 139M       | \$ 445M     |
|           | \$ 419M       | \$ 1.1B     |



### 2017-2022 Bond



https://qagis.sanantonio.gov/tci/proposedbonds2017/





### Drainage & Flood Control 19 Projects | \$138,988,000

Pr