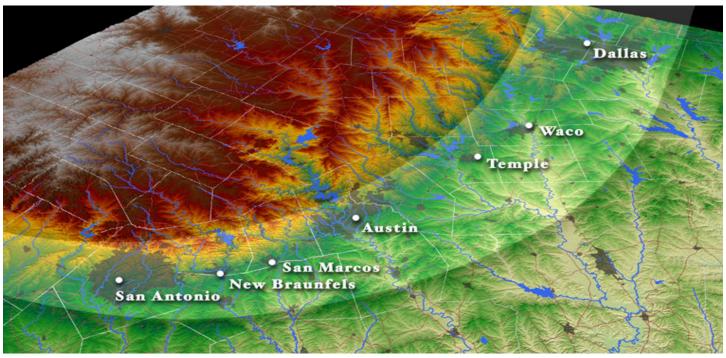

# **SA Regional Flood Planning Group** *Region 12*

May, 2021 City of San Antonio Public Works -Nefi Garza, P.E.



### San Antonio is in Flash Flood Alley



Source: www.floodsafety.com

# South Texas Rainfall Records

- Thrall (1921):
- Ingram (1932):
- D'Hanis (1935):
- Pandale (1954):
- New Braunfels (1972):
- TS Amelia (1978):
- TS Claudette (1979):
- Zorn (1998):
- TS Charley (1998):
- Kerr County (2002):
- Harvey, Houston area (2017):

Source: NWSFO Austin/San Antonio

Note: San Antonio annual rainfall average is 30"/ per year

36"/18 hrs 36"/24 hrs 22"/3 hrs 32"/24 hrs 10"/1 hr 48"/52hrs 43"/24 hrs 32"/18 hrs 18"/4 hrs 42"/5 days 52"/4 days

## Flash Flood Alley



### Flash Flood Alley



July 2002: IH-10 facing North at Rim/Fiesta Texas

### **Department Overview**



## Storm Water Inventory

| Asset                     | City Wide   |
|---------------------------|-------------|
| Channels                  | 926 Miles   |
| Natural