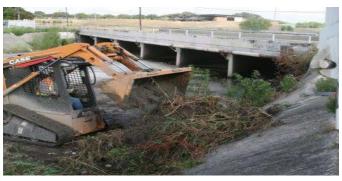

### Flood Control

Concrete Rip Rap Channel Wall Repair (Seeling Channel)

WATER OVER ROAD RUAD CLOSED WHEN FLASHING

Debris & Vegetation Removal (Six Mile Creek and Roosevelt)

Homeless Encampment Cleanup (San Pedro and Basse)