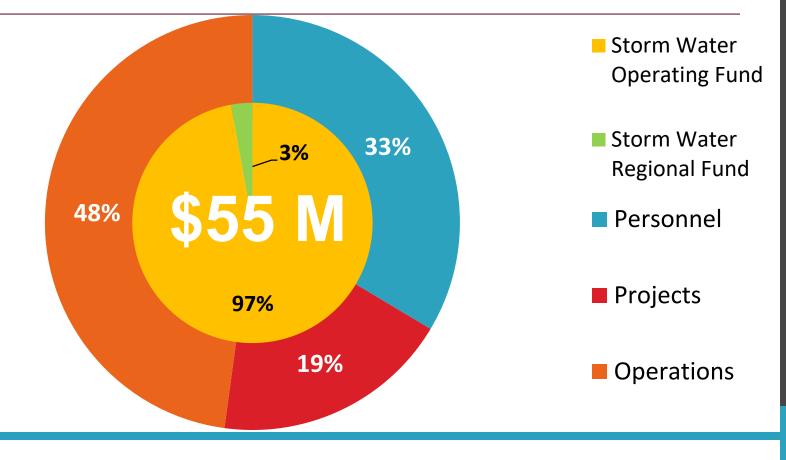

9):
- Zorn (1998):
- TS Charley (1998):
- Kerr County (2002):
- Harvey, Houston area (2017):

Source: NWSFO Austin/San Antonio

Note: San Antonio annual rainfall average is 30"/ per year

36"/18 hrs 36"/24 hrs 22"/3 hrs 32"/24 hrs 10"/1 hr 48"/52hrs 43"/24 hrs 32"/18 hrs 18"/4 hrs 42"/5 days 52"/4 days

## Flash Flood Alley



### Flash Flood Alley



July 2002: IH-10 facing North at Rim/Fiesta Texas

### **Department Overview**



## Storm Water Inventory

| Asset                     | City Wide   |
|---------------------------|-------------|
| Channels                  | 926 Miles   |
| Natural Creeks            | 369 Miles   |
| FEMA 100 year flood plain | 56 SQ-MI    |
| Underground               | 574 Miles   |
| Streets                   | 4,081 Miles |



# Funding



9

# Funding



10

### Maintenance Program



### Mowing



#### INTERACTIVE MOWING SCHEDULE



http://www.sanantonio.gov/TCI/Projects/Interactive-Mowing-Schedule

**TxDOT Mowing** 

15

### Street Sweeping



**Residential Sweeping** 



Special Events

#### STREET SWEEPING SCHEDULE



http://www.sanantonio.gov/TCI/Projects/Street-Sweeping-Schedule

16

### Flood Control



1 101



(17)



Olmos Dam After Retrofitting





Tres



### San Antonio River Tunnel Construction





### San Antonio River Tunnel Construction



TCI

### Flood Control



Concrete Rip Rap Channel Wall Repair (Seeling Channel)



WATER OVER ROAD RUAD CLOSED WHEN FLASHING



Debris & Vegetation Removal (Six Mile Creek and Roosevelt)



Homeless Encampment Cleanup (San Pedro and Basse)

23

Tree Down (114 Downing)

### Project D